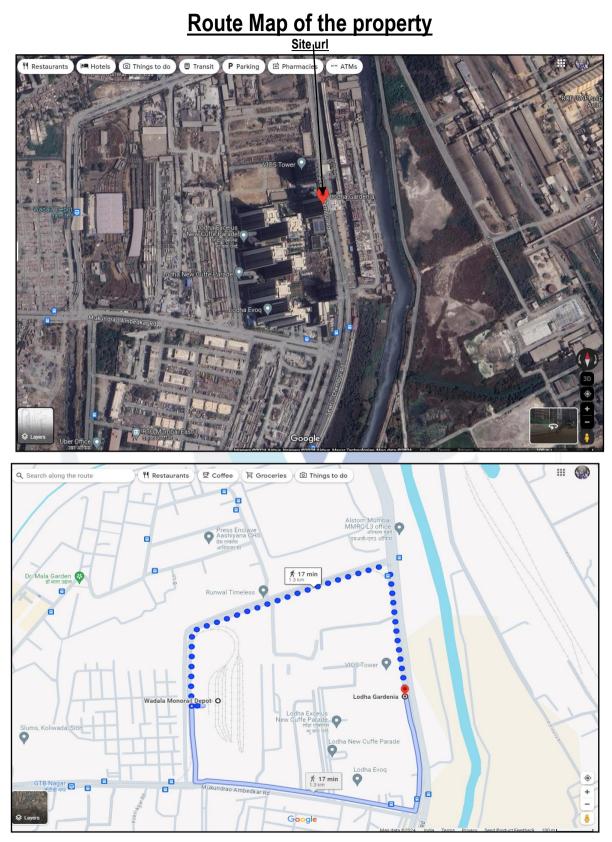

#### Boundaries of the property.

| North | : | VIOS Tower              |
|-------|---|-------------------------|
| South | : | Mukundrao Ambedkar Road |
| East  | : | Sewri Chembur Road      |
| West  | : | Internal Road           |

### For VASTUKALA CONSULTANTS (I) PVT. LTD.