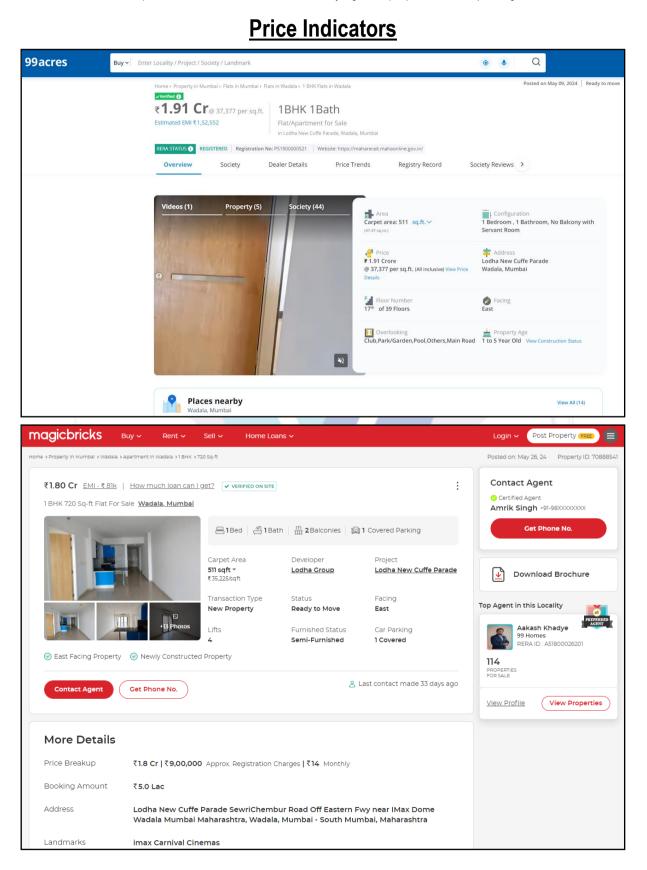

Considering various parameters recorded, existing economic scenario, and the information that is available with reference to the development of neighborhood and method selected for valuation, we are of the opinion that, the property premises can be assessed for this particular purpose at specifications ₹ 1,79,90,000.00 (Rupees One Crore Seventy-Nine Lakh Ninety Thousand Only).