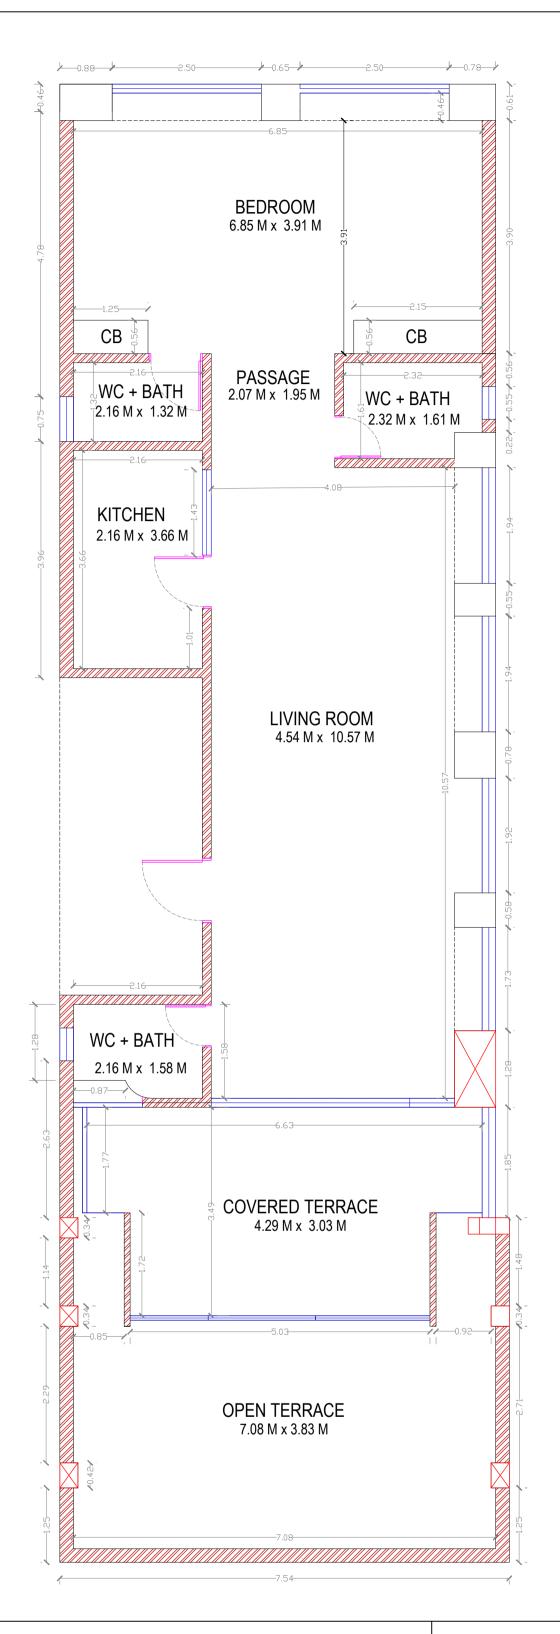

## P-LINE AREA

Carpet Area = 999.12 Sq. Ft. i.e. 92.82 Sq.M. (Including Door Jamb)

Covered Terrace Area = 219.59 Sq. Ft. i.e. 20.40 Sq.M. Terrace Area = 327.33 Sq.Ft. i.e. 30.41 Sq.M. Total Area - 1546.04 Sq.Ft. i.e. 143.63 Sq.M.