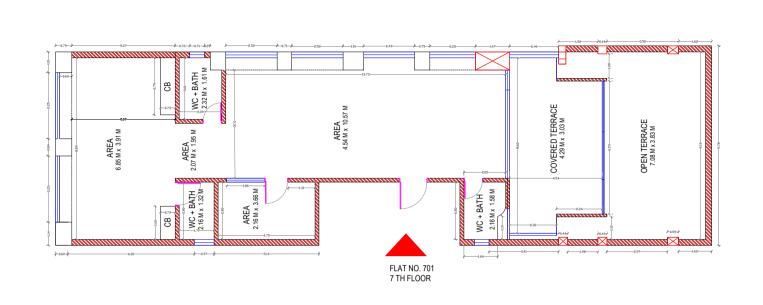

| Sr. No. | Area Type            | Area in Sq. Ft. | Area in Sq. M. |
|---------|----------------------|-----------------|----------------|
| 1.      | Carpet Area          | 999.12          | 92.82          |
| 2.      | Covered Terrace Area | 219.59          | 20.40          |
| 3.      | Open Terrace Area    | 327.33          | 30.41          |
| Total   |                      | 1546.04         | 143.63         |

| Sr. No. | Area Type               | Area in Sq. Ft. | Area in Sq. M. |
|---------|-------------------------|-----------------|----------------|
| 1.      | Built Up Area (P- Line) | 1842.79         | 171.20         |
| Total   |                         | 1842.79         | 171.20         |

#### P-LINE AREA

Carpet Area = 999.12 Sq. Ft. i.e. 92.82 Sq.M. (Including Door Jamb)

Covered Terrace Area = 219.59 Sq. Ft. i.e. 20.40 Sq.M. Terrace Area = 327.33 Sq.Ft. i.e. 30.41 Sq.M. Total Area - 1546.04 Sq.Ft. i.e. 143.63 Sq.M. Built Up Area - 1842.79 Sq.Ft. i.e. 171.20 Sq.M. ( P- Line Area)

Name Of Client: Rajani Nair

Address: Flat No.701, 7th Floor, Crystal Apartment, PL 19, Juhu Road, Next to Santacruz Police Station, Santacruz West, Mumbai - 400054, State - Maharashtra, Country - India.