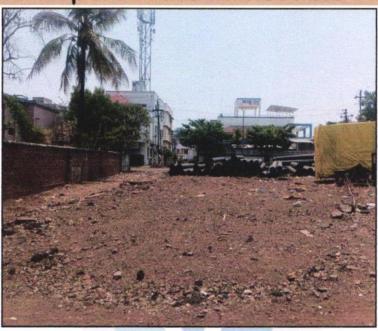

## VALUATION OPINION REPORT

This is to certify that the property bearing Residential Open Land Bearing on Plot No. 09, Survey No. 37/3, Near Jeevan Jyoti Nagar, Nehru Nagar, Champa Nagari, Canal Road, Village - Dasak, Taluka & District - Nashik, PIN -422101, State - Maharashtra, Country - India belongs to Name of Owner: Shri. Kautik Mogal Lokhande.

Boundaries of the property.

| Boundaries | Plot No. 09 |
|------------|-------------|
| North      | Row Houses  |
| South      | Road        |
| East       | Road        |
| West       | Road        |