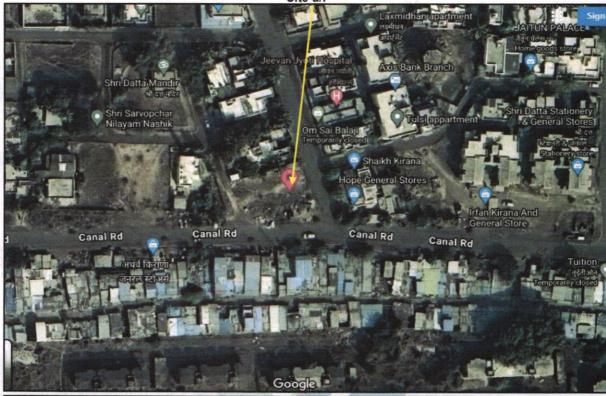

# Valuation Report of the Immovable Property

Details of the property under consideration:

Name of Owner: Shri. Kautik Mogal Lokhande.

Residential Open Land Bearing on Plot No. 09, Survey No. 37/3, Near Jeevan Jyoti Nagar, Nehru Nagar, Champa Nagari, Canal Road, Village - Dasak, Taluka & District - Nashik, PIN - 422101, State - Maharashtra, Country - India.

## VALUATION OPINION REPORT

This is to certify that the property bearing Residential Open Land Bearing on Plot No. 09, Survey No. 37/3, Near Jeevan Jyoti Nagar, Nehru Nagar, Champa Nagari, Canal Road, Village - Dasak, Taluka & District - Nashik, PIN -422101, State - Maharashtra, Country - India belongs to Name of Owner: Shri. Kautik Mogal Lokhande.

Boundaries of the property.

| Boundaries | Plot No. 09 |
|------------|-------------|
| North      | Row Houses  |
| South      | Road        |
| East       | Road        |
| West       | Road        |