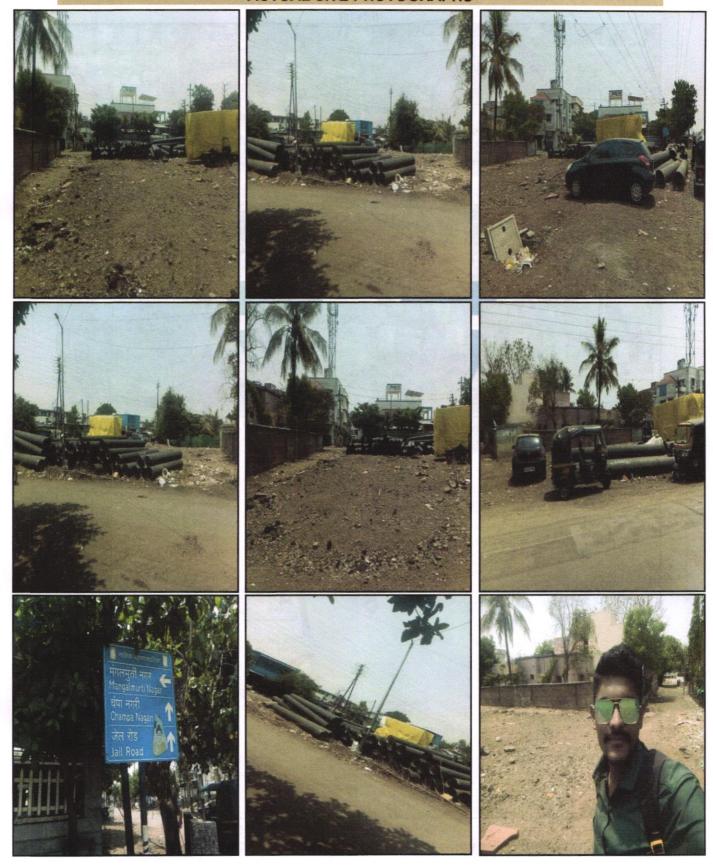

## VALUATION OPINION REPORT

This is to certify that the property bearing Residential Open Land Bearing on Plot No. 09, Survey No. 37/3, Near Jeevan Jyoti Nagar, Nehru Nagar, Champa Nagari, Canal Road, Village - Dasak, Taluka & District - Nashik, PIN -422101, State - Maharashtra, Country - India belongs to Name of Owner: Shri. Kautik Mogal Lokhande.

Boundaries of the property.

| Boundaries | Plot No. 09 |
|------------|-------------|
| North      | Row Houses  |
| South      | Road        |
| East       | Road        |
| West       | Road        |