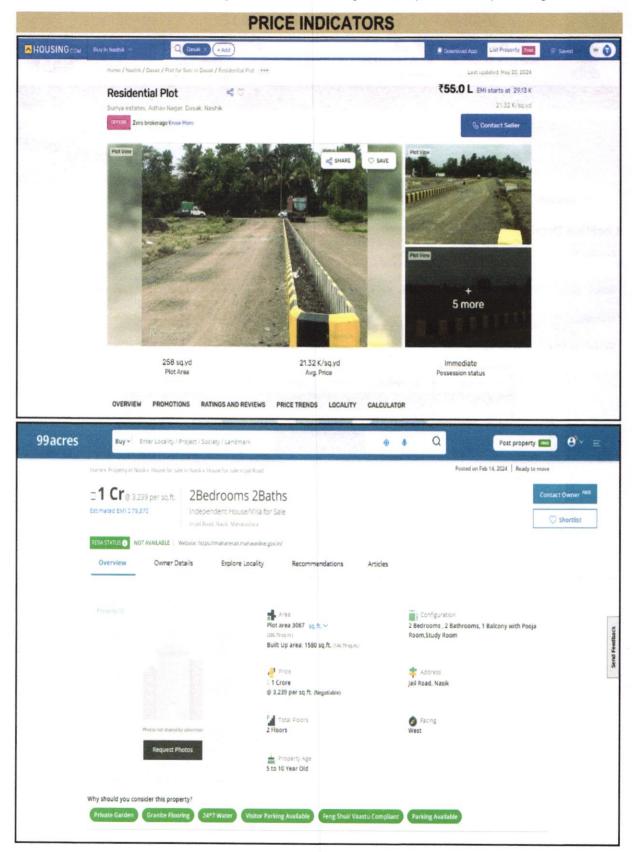

Considering various parameters recorded, existing economic scenario, and the information that is available with reference to the development of neighborhood and method selected for valuation, we are of the opinion that, the property premises can be assessed and valued for SARFAESI Securitisation and Reconstruction of Financial Assets and Enforcement of Security Interest Act, 2002 purpose at:₹ 1,30,29,750/- (Rupees One Crore Thirty Lakh Twenty Nine Thousand Seven Hundred Fifty Only).