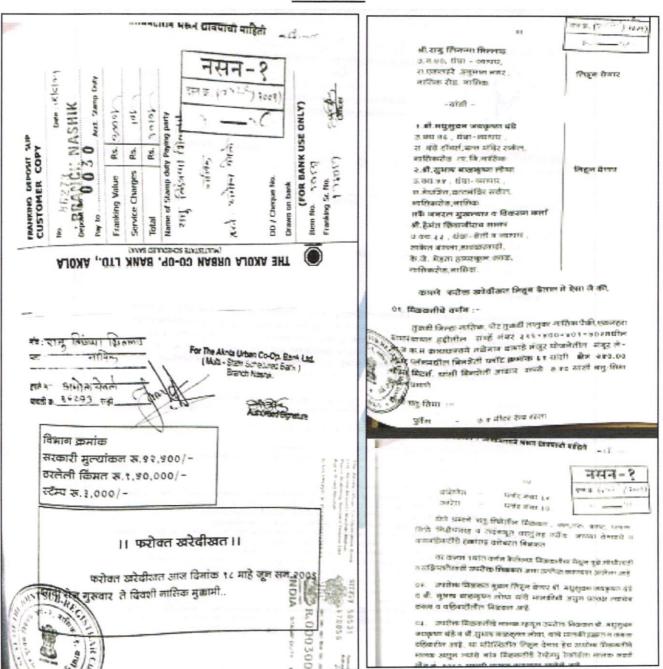

# 1. VALUATION OPINION REPORT

This is to certify that the property bearing Residential Land and **Bungalow on Plot No.61**, Ground Floor, Survey No.399+400+401+402, Behind Vishal Anna Sangamner Office, N.T.P.S Colony, Bridge Nagar, Eklahare Road, Village – Eklahare ,Taluka – Nashik,District – Nashik,Pin Code – 422 105, State -Maharashtra, Country – India belongs **Shri.Raju Lingappa Bhillad**.

# 2. VALUATION REPORT (IN RESPECT OF LAND AND BUILDING)

| 1.<br>2. | Purpose for which the valuation is made a) Date of inspection                                                                         | :                    | As per the request from Bank of Baroda, Eklahare Branch to                                                                                                                                                                                                                                                         |
|----------|---------------------------------------------------------------------------------------------------------------------------------------|----------------------|--------------------------------------------------------------------------------------------------------------------------------------------------------------------------------------------------------------------------------------------------------------------------------------------------------------------|
| 2.       | a) Date of inspection                                                                                                                 |                      | assess Fair market value of the property for banking purpose                                                                                                                                                                                                                                                       |
|          | d) Dute of mopeetion                                                                                                                  | :                    | 20.05.2024                                                                                                                                                                                                                                                                                                         |
|          | b) Date on which the valuation is made                                                                                                | :                    | 21.05.2024                                                                                                                                                                                                                                                                                                         |
| 3.       | List of documents produced for perusal                                                                                                |                      |                                                                                                                                                                                                                                                                                                                    |
|          | Dated.08.01.2024 , issued by Nash                                                                                                     | g F<br>nik M<br>te V | Plan Digitally Singed by Mr.Rajesh Pandharinath Mahale<br>Metropolitan Region Development Authority.<br>ide Permit No.NAMRDA /B/2023/APL/00564 Dated.08.01.2024,                                                                                                                                                   |
| 4.       | Name of the owner(s) and his / their<br>address (es) with Phone no. (details of<br>share of each owner in case of joint<br>ownership) | 1/                   | Address:<br>Residential Land and Bungalow on Plot No.61, Ground<br>Floor, Survey No.399+400+401+402, Behind Vishal Anna<br>Sangamner Office, N.T.P.S Colony, Bridge Nagar, Eklahare<br>Road, Village – Eklahare ,Taluka – Nashik,District –<br>Nashik,Pin Code – 422 105, State - Maharashtra, Country –<br>India. |
| 5.       | Brief description of the property (Including Fr                                                                                       | lach                 | Shri.Raju Lingappa Bhillad (Owner)<br>Mb. No.: +91 8208786332.                                                                                                                                                                                                                                                     |