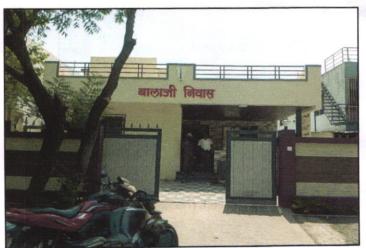

# Valuation Report of the Immovable Property

Details of the property under consideration:

Name of Owner: Shri.Raju Lingappa Bhillad

Residential Land and **Bungalow on Plot No.61**, Ground Floor, Survey No.399+400+401+402, Behind Vishal Anna Sangamner Office, N.T.P.S Colony, Bridge Nagar, Eklahare Road, Village – Eklahare ,Taluka – Nashik,District – Nashik,Pin Code – 422 105, State - Maharashtra, Country – India

Since 1989

Vastukala Consultants

An ISO 9001 : 2015 Certified Company

to

Valuation Report Prepared For: BOB/ Eklahare Branch / Shri.Raju Lingappa Bhillad (008856/2306400) Page 4 of 25

The property is located in a developing Residential area having good infrastructure, well connected by road and train. The immovable property comprises of Freehold Residential land and structures thereof. It is located at about 5.7 km. travelling distance from Nashik Road Railway Station.