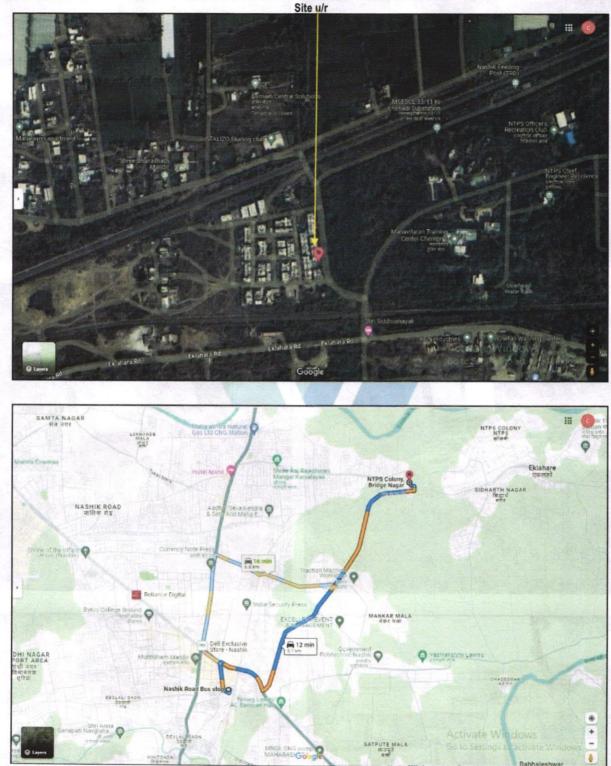

Longitude Latitude: 19°58'36.4"N 73°52'01.5"E

Valuation Done for: Bank of Baroda Eklahare Branch N.T.P.S. Colony , Eklahare, Nashik, PIN – 422 105, State - Maharashtra, Country - India.

Nashik: 4, 1st Floor, Madhusha Elite, Vrundavan Nagar, Jatra Nandu Naka Link Road, Adgaon, Nashik–422003 (M.S.), INDIA Email: nashik@vastukala..co.in| Tel : +91 253 4068262/98903 80564

Since 1989

Vastukala Consultants

An ISO 9001 : 2015 Certified Company

to

Valuation Report Prepared For: BOB/ Eklahare Branch / Shri.Raju Lingappa Bhillad (008856/2306400) Page 4 of 25

The property is located in a developing Residential area having good infrastructure, well connected by road and train. The immovable property comprises of Freehold Residential land and structures thereof. It is located at about 5.7 km. travelling distance from Nashik Road Railway Station.

Since 1989

An ISO 9001 : 2015 Certified Company

Valuation Report Prepared For: BOB/ Eklahare Branch / Shri.Raju Lingappa Bhillad (008856/2306400) Page 5 of 25

| 11.  | Whether covered under any State / Central<br>Govt. enactments (e.g., Urban Land Ceiling<br>Act) or notified under agency area/<br>scheduled area / cantonment area                                             | : | No                                                                                | e, 1-erna stil<br>1-leve - Tonlan<br>1-leve - Tonlan |
|------|----------------------------------------------------------------------------------------------------------------------------------------------------------------------------------------------------------------|---|-----------------------------------------------------------------------------------|------------------------------------------------------|
| 12.  | In Case it is Agricultural land, any<br>conversion to house site plots is<br>contemplated                                                                                                                      | : | N.A.                                                                              | Plot:                                                |
| 13.  | Dimensions / Boundaries of the property                                                                                                                                                                        |   | A                                                                                 | В                                                    |
|      |                                                                                                                                                                                                                |   | As per the Deed                                                                   | Actuals                                              |
|      | North                                                                                                                                                                                                          |   | Plot No.60                                                                        | Plot No.60                                           |
|      | South                                                                                                                                                                                                          |   | Plot No.62                                                                        | Plot No.62                                           |
|      | East                                                                                                                                                                                                           | - | 7.5-Meter-Wide Road                                                               | 7.5-Meter-Wide Road                                  |
|      | West                                                                                                                                                                                                           |   | Plot No.48                                                                        | Plot No.48                                           |
| 13.2 | Latitude, Longitude & Co-ordinates of the site                                                                                                                                                                 | : | 19°58'36.4"N 73°52'01.5"E                                                         |                                                      |
| 14.  | Extent of the site                                                                                                                                                                                             | : | Plot Area = 250.00                                                                | Section 10                                           |
| 15.  | Extent of the site considered for Valuation (least of 13A& 13B)                                                                                                                                                | : | (As per Approved Plan)<br>Structure Area = As per table<br>(As per Approved Plan) | Attached                                             |
| 16   | Whether occupied by the owner / tenant? If occupied by tenant since how long? Rent received per month.                                                                                                         | : | Owner Occupied                                                                    | ero <sup>ero</sup>                                   |
| 11   | CHARACTERSTICS OF THE SITE                                                                                                                                                                                     |   |                                                                                   | anna a prior anna anna anna                          |
| 1.   | Classification of locality                                                                                                                                                                                     | : | Good                                                                              |                                                      |
| 2.   | Development of surrounding areas                                                                                                                                                                               |   | Developing                                                                        | I                                                    |
| 3.   | Possibility of frequent flooding/ sub-merging                                                                                                                                                                  | : | No                                                                                | HIGH MARKED BELLEVILLE                               |
| 4.   | Feasibility to the Civic amenities like School, Hospital, Bus Stop, Market etc.                                                                                                                                | : | All available near by                                                             |                                                      |
| 5.   | Level of land with topographical conditions                                                                                                                                                                    | : | Plain                                                                             |                                                      |
| 6.   | Shape of land                                                                                                                                                                                                  | : | Rectangle                                                                         | A130                                                 |
| 7.   | Type of use to which it can be put                                                                                                                                                                             | : | For Residential purpose                                                           | - Cirl                                               |
| 8.   | Any usage restriction                                                                                                                                                                                          | : | Residential                                                                       |                                                      |
| 9.   | Is plot in town planning approved layout?                                                                                                                                                                      | : | N.A.                                                                              | Colorent in the                                      |
| 10.  | Corner plot or intermittent plot?                                                                                                                                                                              | : | Intermittent                                                                      | More Liuc Ister Pi                                   |
| 11.  | Road facilities                                                                                                                                                                                                | : | Yes                                                                               |                                                      |
| 12.  | Type of road available at present                                                                                                                                                                              | : | B.T. Road                                                                         |                                                      |
| 13.  | Width of road – is it below 20 ft. or more than 20 ft.                                                                                                                                                         | : | Below 20 Ft                                                                       |                                                      |
| 14.  | Is it a Land – Locked land?                                                                                                                                                                                    | : | No                                                                                |                                                      |
| 15.  | Water potentiality                                                                                                                                                                                             | : | Connected to Municipal Supp                                                       | lv Line                                              |
| 16.  | Underground sewerage system                                                                                                                                                                                    | : | Connected to Septic Tank                                                          |                                                      |
| 17.  | Is Power supply is available in the site                                                                                                                                                                       | : | Yes                                                                               | CARL CONTRACTOR                                      |
| 18.  | Advantages of the site                                                                                                                                                                                         | : | Located in developing area                                                        | Pic - Stat                                           |
| 19.  | Special remarks, if any like threat of acquisition of land for publics service purposes, road widening or applicability of CRZ provisions etc. (Distance from sea-<br>cost / tidal level must be incorporated) | : | No                                                                                |                                                      |
|      |                                                                                                                                                                                                                |   |                                                                                   |                                                      |