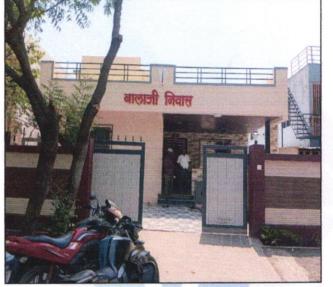

# Valuation Report of the Immovable Property

Details of the property under consideration:

Name of Owner: Shri.Raju Lingappa Bhillad

Residential Land and **Bungalow on Plot No.61**, Ground Floor, Survey No.399+400+401+402, Behind Vishal Anna Sangamner Office, N.T.P.S Colony, Bridge Nagar, Eklahare Road, Village – Eklahare ,Taluka – Nashik,District – Nashik,Pin Code – 422 105, State - Maharashtra, Country – India

# 1. VALUATION OPINION REPORT

This is to certify that the property bearing Residential Land and **Bungalow on Plot No.61**, Ground Floor, Survey No.399+400+401+402, Behind Vishal Anna Sangamner Office, N.T.P.S Colony, Bridge Nagar, Eklahare Road, Village – Eklahare ,Taluka – Nashik,District – Nashik,Pin Code – 422 105, State -Maharashtra, Country – India belongs **Shri.Raju Lingappa Bhillad**.

Since 1989

Vastukala Consultants

An ISO 9001 : 2015 Certified Company

to

Valuation Report Prepared For: BOB/ Eklahare Branch / Shri.Raju Lingappa Bhillad (008856/2306400) Page 4 of 25

The property is located in a developing Residential area having good infrastructure, well connected by road and train. The immovable property comprises of Freehold Residential land and structures thereof. It is located at about 5.7 km. travelling distance from Nashik Road Railway Station.