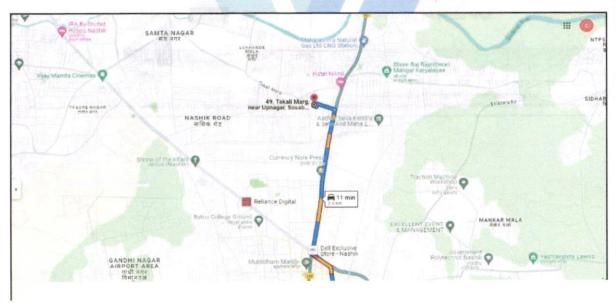

The property is located in a developing Residential area having good infrastructure, well connected by road and train. The immovable property comprises of Freehold Residential land and structures thereof. It is located at about 3.6 km. travelling distance from Nashik Road Railway Station.