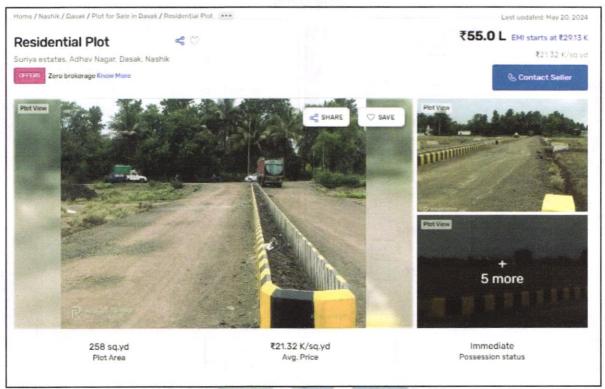

al and Residential application in the locality etc.

We estimate ₹ 21,500.00 per Sq. M. for Land with appropriate cost of construction for valuation.

| i)   | Saleability                           | Good             |
|------|---------------------------------------|------------------|
| ii)  | Likely rental values in future in and | I YAU TAN JAWA E |
| iii) | Any likely income it may generate     | - 1 2 446        |





# 4. ACTUAL SITE PHOTOGRAPHS















Since 1989



## **ACTUAL SITE PHOTOGRAPHS**















Since 1989





## ROUTE MAP OF THE PROPERTY







## Longitude Latitude: 19°58'30.3"N 73°50'16.8"E

Note: The Blue line shows the route to site from nearest Railway Station (Nashik – 3.6 Km)



Since 1989





# 5. READY RECKONER RATE







## 6. PRICE INDICATORS









## Sale Deed









# Occupancy Certificate

| भारत है । जिस्सा होता है । जिस्सा है । जिससा ह       | (4)