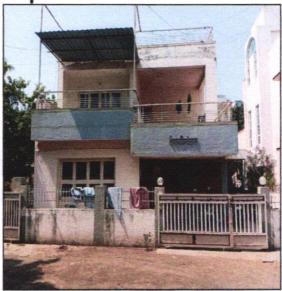

# Valuation Report of the Immovable Property

Details of the property under consideration:

Name of Owner: Shri.Suresh Kukaji Kalamb

Residential Land and Bungalow on Plot No.38, Ground + First Floor, Survey No.31A+2, Near Siddhivinayak Ganesh Temple, M.S.E.B Colony, Shivaji Nagar, Village - Dasak, Taluka - Nashik, District - Nashik, Pin Code - 422 006, State - Maharashtra, Country - India

# 1. VALUATION OPINION REPORT

This is to certify that the property bearing Residential Land and Bungalow on Plot No.38, Ground + First Floor, Survey No.31A+2, Near Siddhivinayak Ganesh Temple, M.S.E.B Colony, Shivaji Nagar, Village -Dasak ,Taluka - Nashik,District - Nashik,Pin Code - 422 006, State - Maharashtra, Country - India belongs Shri.Suresh Kukaji Kalamb

The property is located in a developing Residential area having good infrastructure, well connected by road and train. The immovable property comprises of Freehold Residential land and structures thereof. It is located at about 3.6 km. travelling distance from Nashik Road Railway Station.