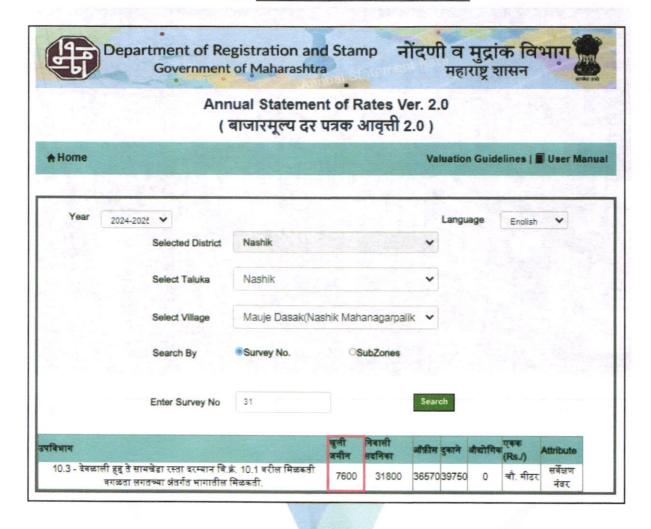

round development of commercial and Residential application in the locality etc.

We estimate ₹ 21,500.00 per Sq. M. for Land with appropriate cost of construction for valuation.

| i)   | Saleability                           | Good             |
|------|---------------------------------------|------------------|
| ii)  | Likely rental values in future in and | I YAU TAN JAWA E |
| iii) | Any likely income it may generate     | - 1 2 446        |





# 4. ACTUAL SITE PHOTOGRAPHS















Since 1989



## **ACTUAL SITE PHOTOGRAPHS**















Since 1989





## ROUTE MAP OF THE PROPERTY







## Longitude Latitude: 19°58'30.3"N 73°50'16.8"E

Note: The Blue line shows the route to site from nearest Railway Station (Nashik – 3.6 Km)



Since 1989





# 5. READY RECKONER RATE







## 6. PRICE INDICATORS









## Sale Deed









# Occupancy Certificate

| भारत है । जिस्सा होता है । जिस्सा है । जिससा ह       | (4)