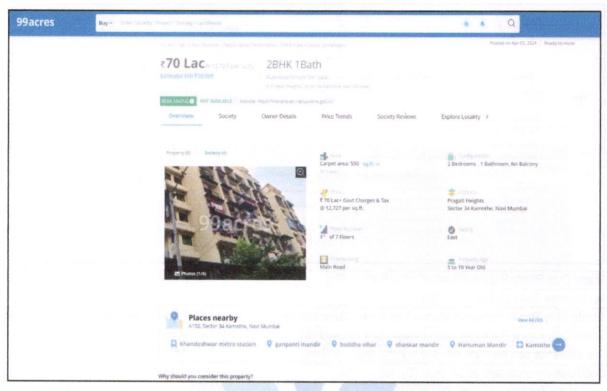

|
| Above 2 & up to 5 Years               | 95%                                                                                                                                                        | 95%                                                                                                                                                          |
| Above 5 Years                         | After initial 5 year for every year 1% depreciation is to be considered. However maximum deduction available as per this shall be 70% of Market Value rate | After initial 5 year for every year 1.5% depreciation is to be considered. However maximum deduction available as per this shall be 85% of Market Value rate |







## **Price Indicators**













## **Price Indicators**







#### Sales Transactions

| 4/24, 12:47 PM                                                                                                                                 | igr_4071                                                                                                                                                                                                                                                                                                                                                                                                                                                                                                            |