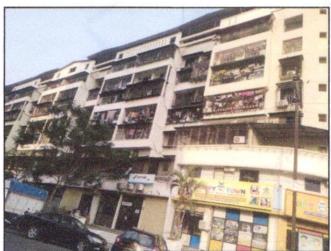

## Actual site photographs

#### BUILDING:

The building under reference is having (Part) Ground + (Part) Stilt + 7th Upper Floors. It is a R.C.C. Framed Structure with 9" thick external walls and 6" thick internal brick walls. The walls are having sand faced plaster from

Since 1989

1

outside. The staircase is of R.C.C. with R.C.C. trades and risers with chequered tile floor finish. The building external condition is Good. The building is used for residential purpose. 4th Floor is having 4 Residential Flat. The building is having 1 lift.