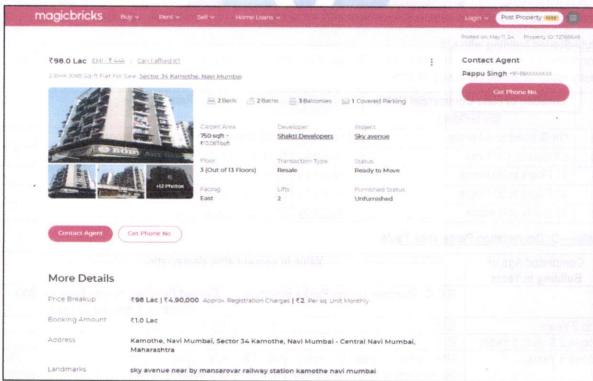

|
| Above 2 & up to 5 Years               | 95%                                                                                                                                                        | 95%                                                                                                                                                          |
| Above 5 Years                         | After initial 5 year for every year 1% depreciation is to be considered. However maximum deduction available as per this shall be 70% of Market Value rate | After initial 5 year for every year 1.5% depreciation is to be considered. However maximum deduction available as per this shall be 85% of Market Value rate |







## **Price Indicators**













## **Price Indicators**







#### Sales Transactions

| 4/24, 12:47 PM                                                                                                                                 | igr_4071                                                                                                                                                                                                                                                                                                                                                                                                                                                                                                            |