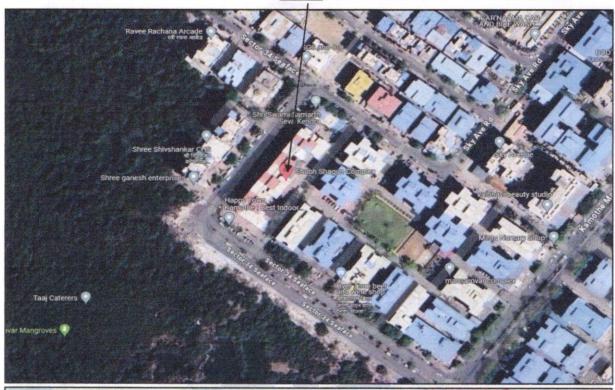

#### LOCATION:

The said building is located at Plot No. 29, 30 & 31, Sector No. 34 of Village – Kamothe, Thane. The property falls in Residential Zone. It is at a Walking distance 1.1 KM from Mansarovar railway station.