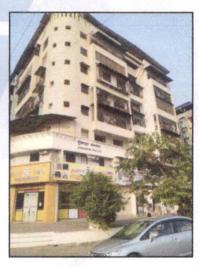

## **Actual site photographs**

#### BUILDING:

The building under reference is having (Part) Ground + (Part) Stilt + 7th Upper Floors. It is a R.C.C. Framed Structure with 9" thick external walls and 6" thick internal brick walls. The walls are having sand faced plaster from

Since 1989

1

outside. The staircase is of R.C.C. with R.C.C. trades and risers with chequered tile floor finish. The building external condition is Good. The building is used for residential purpose. 4th Floor is having 4 Residential Flat. The building is having 1 lift.