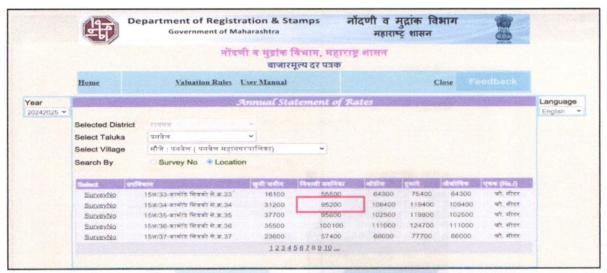

#### **Deduct Depreciation:**

| Year of Construction of the building                                           | :   | 2009 (As per Occupancy Certificate)                   |
|--------------------------------------------------------------------------------|-----|-------------------------------------------------------|
| Expected total life of building                                                | :   | 60 Years                                              |
| Age of the building as on 2024                                                 |     | 15 years                                              |
| Cost of Construction                                                           |     | 728.00 Sq. Ft. X ₹ 2,500.00 = ₹ 18,20,000.00          |
| Depreciation {(100-10) X 15 / 60}                                              | :   | 22.50%                                                |
| Amount of depreciation                                                         | - 1 | ₹ 4,09,500.00                                         |
| Guideline rate obtained from the Stamp Duty Ready<br>Reckoner for new property |     | ₹ 95,200.00 per Sq. M.<br>i.e. ₹ 8,844.00 per Sq. Ft. |
| Guideline rate (after depreciate)                                              |     | ₹ 85,600.00 per Sq. M.<br>i.e. ₹ 7,952.00 per Sq. Ft. |
| Prevailing market rate                                                         | :   | ₹ 13,100.00 per Sq. Ft.                               |
| Value of property as on 25.05.2024                                             | :   | 607.00 Sq. Ft. X ₹ 13,100.00 = ₹ 79,51,700.00         |

## Ready Reckoner Rate

| Stamp Duty Ready Reckoner Market Value Rate for Flat             | 95,200.00 |          |          |         |
|------------------------------------------------------------------|-----------|----------|----------|---------|
| No Increase, Flat Located on 4th Floor                           | -         |          |          |         |
| Stamp Duty Ready Reckoner Market Value Rate (After Increase) (A) | 95,200.00 | Sq. Mtr. | 8,844.00 | Sq. Ft. |
| Stamp Duty Ready Reckoner Market Value Rate for Land (B)         | 31,200.00 |          |          |         |
| The difference between land rate and building rate (A – B = C)   | 64,000.00 |          |          |         |
| Depreciation Percentage as per table (D) [100% - 15%]            | 85%       |          |          |         |
| (Age of the Building – 15 Years)                                 |           |          |          |         |
| Rate to be adopted after considering depreciation [B + (C x D)]  | 85,600.00 | Sq. Mtr. | 7,952.00 | Sq. Ft. |