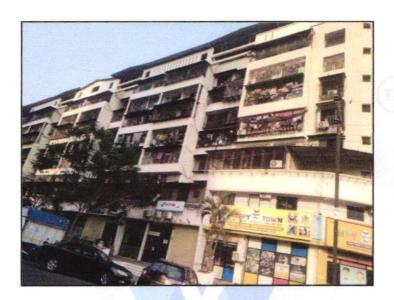

#### LOCATION:

The said building is located at Plot No. 29, 30 & 31, Sector No. 34 of Village – Kamothe, Thane. The property falls in Residential Zone. It is at a Walking distance 1.1 KM from Mansarovar railway station.

#### BUILDING:

The building under reference is having (Part) Ground + (Part) Stilt + 7th Upper Floors. It is a R.C.C. Framed Structure with 9" thick external walls and 6" thick internal brick walls. The walls are having sand faced plaster from

Since 1989

1

outside. The staircase is of R.C.C. with R.C.C. trades and risers with chequered tile floor finish. The building external condition is Good. The building is used for residential purpose. 4th Floor is having 4 Residential Flat. The building is having 1 lift.

## **Actual site photographs**

## Actual site photographs