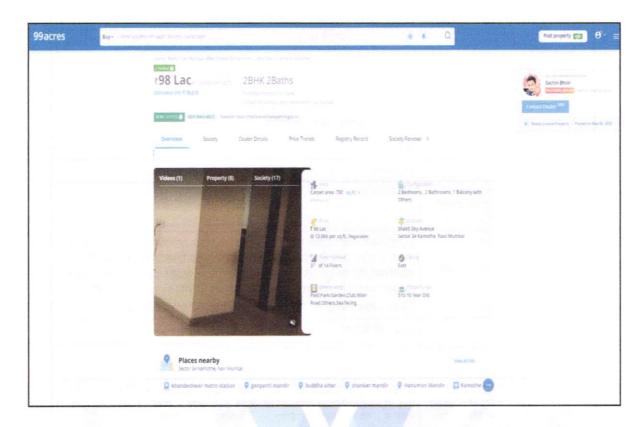

|
| Above 2 & up to 5 Years               | 95%                                                                                                                                                        | 95%                                                                                                                                                          |
| Above 5 Years                         | After initial 5 year for every year 1% depreciation is to be considered. However maximum deduction available as per this shall be 70% of Market Value rate | After initial 5 year for every year 1.5% depreciation is to be considered. However maximum deduction available as per this shall be 85% of Market Value rate |







## **Price Indicators**













## **Price Indicators**







#### Sales Transactions

| 4/24, 12:47 PM                                                                                                                                 | igr_4071                                                                                                                                                                                                                                                                                                                                                                                                                                                                                                            |