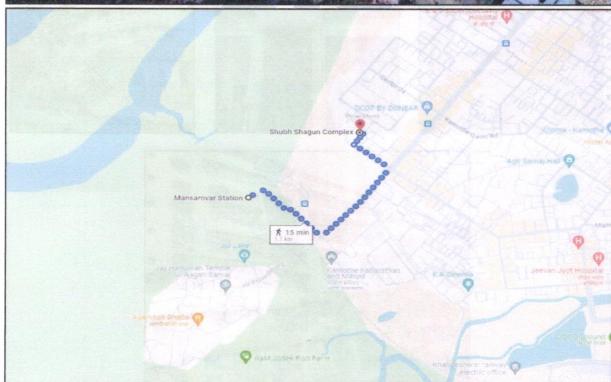

# Route Map of the property Site u/r

Latitude Longitude - 19°01'08.6"N 73°05'08.6"E

Note: The Blue line shows the route to site from nearest railway station (Mansarovar – 1.1 Km.)