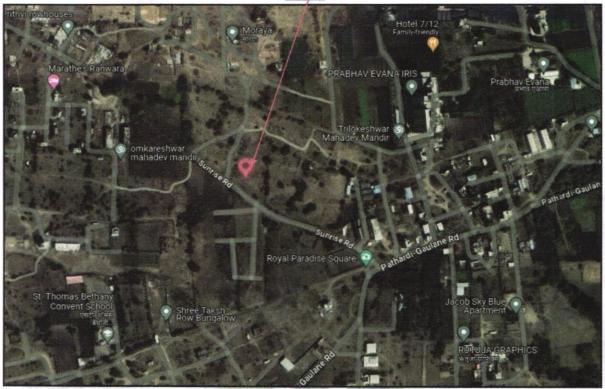

#### **Location Details:**

The property is situated at "Laxminarayan Heaven" Proposed Residential & Commercial Building on Plot No. 1 + 2, Survey No. 208/6, Village - Pathardi, Sunrise Road, Pathardi Gaulane Road, Near St. Thomas Bethany Convent School, Taluka - Nashik, District - Nashik, PIN Code - 422 010, State - Maharashtra, Country - India. It is about 10.7 Km. distance from Nashik Railway Station Surface transport to the property is by buses, Auto, taxis & private vehicles. The property is in developed locality. All the amenities like shops, banks, hotels, markets, schools, hospitals, etc. are all available in the surrounding locality. The locality is middle class & developed.