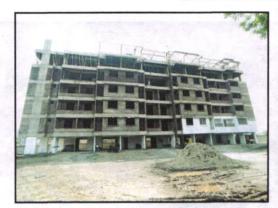

#### LEVEL OF COMPLETEION:

| Building<br>No. / Wing | Present Stage of Construction                                     | Percentage of work completion |
|------------------------|-------------------------------------------------------------------|-------------------------------|
| 1/A                    | Work not yet started.                                             | 0%                            |
| 2 / B to D             | RCC work upto 6th Floor & Brick work upto 4th floor is completed. | 47%                           |
| 3 / E<br>4 / F to H    | Work not yet started.                                             | 0%                            |