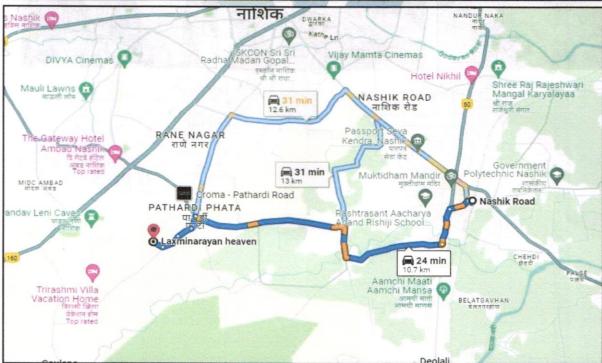

#### **Location Details:**

The property is situated at "Laxminarayan Heaven" Proposed Residential & Commercial Building on Plot No. 1 + 2, Survey No. 208/6, Village - Pathardi, Sunrise Road, Pathardi Gaulane Road, Near St. Thomas Bethany Convent School, Taluka - Nashik, District - Nashik, PIN Code - 422 010, State - Maharashtra, Country - India. It is about 10.7 Km. distance from Nashik Railway Station Surface transport to the property is by buses, Auto, taxis & private vehicles. The property is in developed locality. All the amenities like shops, banks, hotels, markets, schools, hospitals, etc. are all available in the surrounding locality. The locality is middle class & developed.