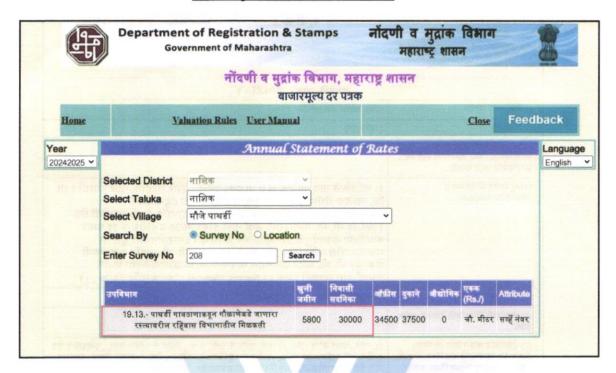

nity is in the range of ₹ 3,500.00 to ₹ 4,500.00 per Sq. Ft. on Carpet area Considering the rate with attached report, current market conditions, demand and supply position, Flat size, location, upswing in real estate prices, sustained demand for Residential Flat, all round development commercial and residential application in the locality etc. We estimate ₹ 4,300.00 per Sq. Ft. on Carpet Area for valuation.



Valuers & Aggraviers
Accessoria & Aggraviers
Confered Conquers
()
Confered Conquers
()
Londers & Engineer
()

## **Actual Site Photographs**















## Route Map of the property Site,u/r





Latitude Longitude: 19°56'16.1"N 73°45'49.6"E

Note: The Blue line shows the route to site from nearest Railway Station (Nashik- 10.7 Km.)



Since 1989





## **Ready Reckoner Rate**







## Sales Instances

| 724539    |  |
|-----------|--|
| 10.05.202 |  |

Note:-Generated Through eSearch

### सूची क्र.2

दुय्यम निबंधक : सह दु.नि. नाशिक 7

दस्त क्रमांक : 724/2024

|                                                                                                                                                | गावाचे नाव: पाथर्डी - 1