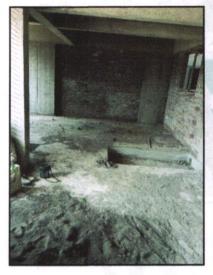

#### LEVEL OF COMPLETEION:

| Building<br>No. / Wing | Present Stage of Construction                                     | Percentage of work completion |
|------------------------|-------------------------------------------------------------------|-------------------------------|
| 1/A                    | Work not yet started.                                             | 0%                            |
| 2 / B to D             | RCC work upto 6th Floor & Brick work upto 4th floor is completed. | 47%                           |
| 3 / E<br>4 / F to H    | Work not yet started.                                             | 0%                            |