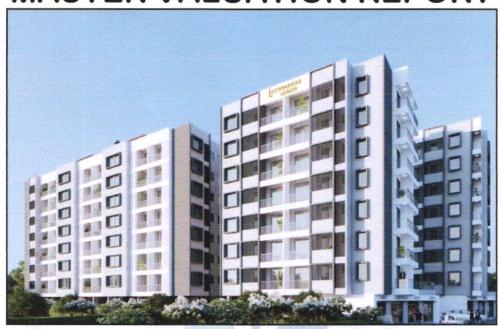

## MASTER VALUATION REPORT

Details of the property under consideration:

Name of Project: "Laxminarayan Heaven"

"Laxminarayan Heaven" Proposed Residential & Commercial Building on Plot No. 1 + 2, Survey No. 208/6, Village - Pathardi, Sunrise Road, Pathardi Gaulane Road, Near St. Thomas Bethany Convent School, Taluka - Nashik, District - Nashik, PIN Code - 422 010, State - Maharashtra, Country - India

## "Laxminarayan Heaven"

"Laxminarayan Heaven" Proposed Residential & Commercial Building on Plot No. 1 + 2, Survey No. 208/6, Village – Pathardi, Sunrise Road, Pathardi Gaulane Road, Near St. Thomas Bethany Convent School, Taluka - Nashik, District - Nashik, PIN Code - 422 010, State - Maharashtra, Country - India

#### About "Laxminarayan Heaven" Project:

Sahajanand Laxminarayan Heaven is a residential project in Pathardi, Ahmednagar. It is set in an area of 0.88 Acres. Sahajanand Laxminarayan Heaven offers Apartment. Available configurations include 1 BHK, 2 BHK. Apartment, as per the area plan, are in the size range of 322.0 - 573.0 sq.ft.. The property is Under Construction. There are 4 buildings for sale. The project was launched in February 2024 and possession date of Sahajanand Laxminarayan Heaven is Dec, 2028. Sahajanand Laxminarayan Heaven is located in Warkarai Chowk, Opposite SSK World Club, Pathardi Phata. The project is developed by Sahajanand Builders And Developers. This project meets all mandates as required by the state authority. RERA ID of Sahajanand Laxminarayan Heaven is P51600054919.