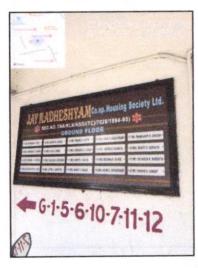

### Details of the property under consideration:

Name of Owner: Mrs. Shubhada Ajit Kale

Residential Flat No. 9, Ground Floor, "Jay Radheshyam 'B' Building Co-Op. Hsg. Soc. Ltd.", Gokhale Compound, R. P. Road, Village – Gajbandhan Patharli, Dombivali (East), Taluka - Kalyan, District - Thane, PIN Code - 421 201, State – Maharashtra, Country – India.

# Valuation Report of Residential Flat No. 9, Ground Floor, "Jay Radheshyam 'B' Building Co-Op. Hsg. Soc. Ltd.", Gokhale Compound, R. P. Road, Village – Gajbandhan Patharli, Dombivali (East), Taluka - Kalyan, District - Thane, PIN Code - 421 201, State – Maharashtra, Country – India.