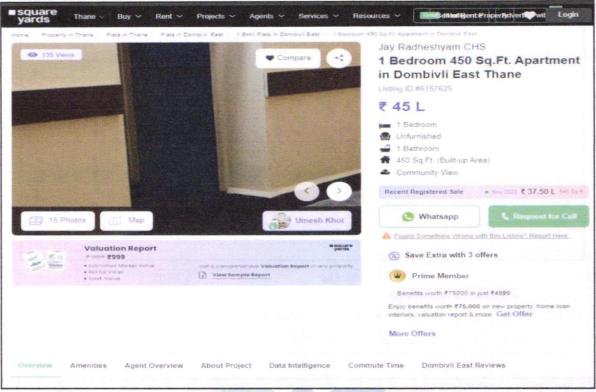

|
| Above 2 & up to 5 Years               | 95%                                                                                                                                                        | 95%                                                                                                                                                          |
| Above 5 Years                         | After initial 5 year for every year 1% depreciation is to be considered. However maximum deduction available as per this shall be 70% of Market Value rate | After initial 5 year for every year 1.5% depreciation is to be considered. However maximum deduction available as per this shall be 85% of Market Value rate |







## **Price Indicators**







Since 1989



An ISO 9001: 2015 Certified Company



# **Sales Instance**

| गावाचे नाव : गं.भा.पाथर्ली                                                                                              |                                                                                                                                                                                                                                                                                                                                                                                                                                                                                  |  |
|-------------------------------------------------------------------------------------------------------------------------|--