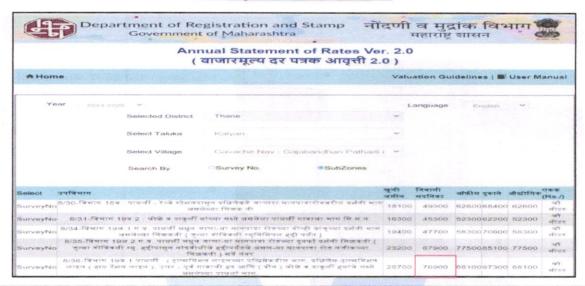

|  |  |  |





# Actual site photographs























# Route Map of the property Site u/r





 $\underline{\text{Latitude Longitude - 19°12'48.8"N 73°05'23.8"E}}$  Note: The Blue line shows the route to site from nearest railway station (Dombivli – 750 K)



Since 1989

Vastukala Consultants (I) Pvt. Ltd.

An ISO 9001: 2015 Certified Company



## **Ready Reckoner Rate**



| Rate to be adopted after considering depreciation [B + (C x D)] | 56,174.00 | Sq. Mtr. | 5,219.00 | Sq. Ft. |
|-----------------------------------------------------------------|-----------|----------|----------|---------|
| (Age of the Building – 43 Years)                                |           |          |          |         |
| Depreciation Percentage as per table (D) [100% - 43%]           | 57%       |          |          |         |
| The difference between land rate and building rate (A – B = C)  | 48,200.00 |          |          |         |
| Stamp Duty Ready Reckoner Market Value Rate for Land (B)        | 28,700.00 |          |          |         |
| Stamp Duty Ready Reckoner Market Value Rate (After Reduced) (A) | 76,900.00 | Sq. Mtr. | 7,144.00 | Sq. Ft. |
| No Reduced,