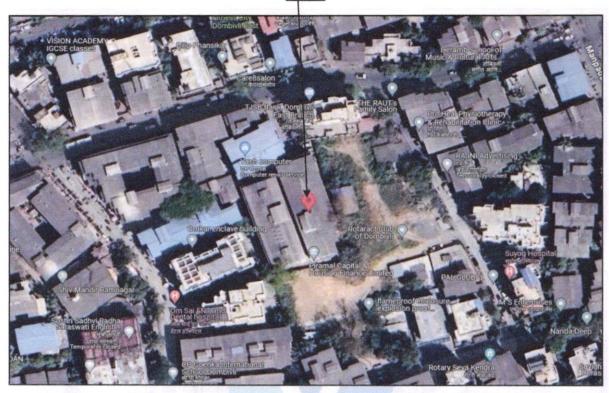

### Details of the property under consideration:

Name of Owner: Mrs. Shubhada Ajit Kale

Residential Flat No. 9, Ground Floor, "Jay Radheshyam 'B' Building Co-Op. Hsg. Soc. Ltd.", Gokhale Compound, R. P. Road, Village – Gajbandhan Patharli, Dombivali (East), Taluka - Kalyan, District - Thane, PIN Code - 421 201, State – Maharashtra, Country – India.

Latitude Longitude - 19°12'48.8"N 73°05'23.8"E

#### Boundaries of the property.

North

Dr. Rajendra Prasad Road / Bapuji CHSL

South

Open Plot

East

Open Plot

West

Nav Radheshyam CHSL

Considering various parameters recorded, existing economic scenario, and the information that is available with reference to the development of neighborhood and method selected for valuation, we are of the opinion that, the property premises can be assessed and valued for banking purpose for ₹ 15,80,960.00 (Rupees Fifteen Lakh Eighty Thousand Nine Hundred Sixty Only).