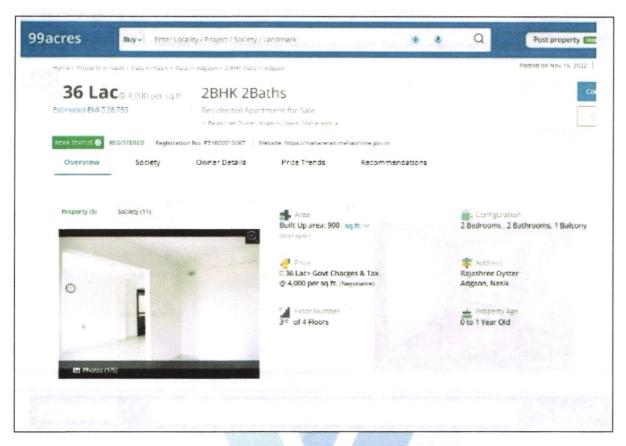

| ₹ 12,000.00 Expected rental income per month |
| iii)               | Any likely income it may generate                                                                                                                                                                | Rental Income                                |





# **Actual site photographs**



















Since 1989



# Route Map of the property

Site u/r





Latitude Longitude: 20°00'50.9"N 73°50'31.4"E

Note: The Blue line shows the route to site from nearest railway station (Nashik Road – 8.3 Km.)



Since 1989





# Ready Reckoner Rate





Since 1989



## **Price Indicators**











## **Price Indicators**







Since 1989





## **Approved Plan**







## **Commencement Certificate & Occupancy Certificate**







Since 1989

## **Agreement for Sale**







Since 1989



As a result of my appraisal and analysis, it is my considered opinion that the Fair Market Value for this particular above property in the prevailing condition with aforesaid specification is ₹ 60,56,160.00 (Rupees Sixty Lakh Fifty-Six Thousand One Hundred Sixty Only). The Realizable Value of the above property ₹ 57,53,352.00 (Rupees Fifty-Seven Lakh Fifty-Three Thousand Three Hundred Fifty-Two Only) and the Distress Value ₹ 48,44,928.00 (Rupees Forty-Eight Lakh Forty-Four Thousand Nine Hundred Twenty-Eight Only).

| Place: | e: Nashik  |  |  |
|--------|------------|--|--|
| Date:  | 1