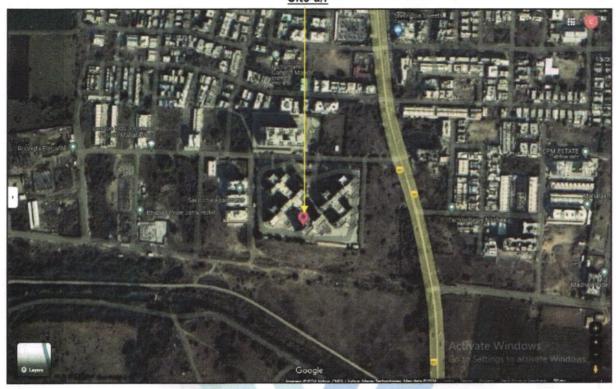

| Good                                         |
| ii)                | Likely rental values in future in and                                                                                                                                                            | ₹ 12,000.00 Expected rental income per month |
| iii)               | Any likely income it may generate                                                                                                                                                                | Rental Income                                |





# **Actual site photographs**



















Since 1989



# Route Map of the property

Site u/r





Latitude Longitude: 20°00'50.9"N 73°50'31.4"E

Note: The Blue line shows the route to site from nearest railway station (Nashik Road – 8.3 Km.)



Since 1989





# Ready Reckoner Rate





Since 1989



## **Price Indicators**











## **Price Indicators**







Since 1989





## **Approved Plan**







## **Commencement Certificate & Occupancy Certificate**







Since 1989

## **Agreement for Sale**







Since 1989



As a result of my appraisal and analysis, it is my considered opinion that the Fair Market Value for this particular above property in the prevailing condition with aforesaid specification is ₹ 60,56,160.00 (Rupees Sixty Lakh Fifty-Six Thousand One Hundred Sixty Only). The Realizable Value of the above property ₹ 57,53,352.00 (Rupees Fifty-Seven Lakh Fifty-T