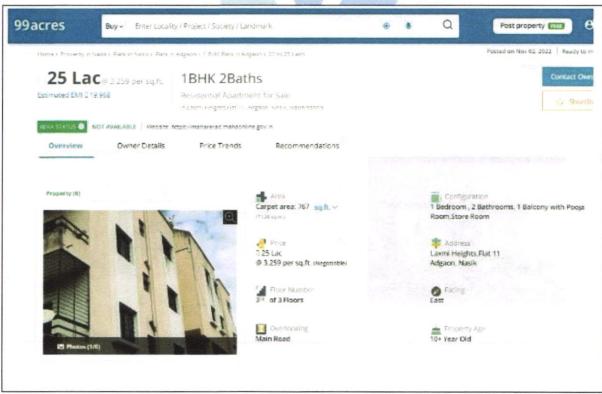

| ₹ 12,000.00 Expected rental income per month |
| iii)               | Any likely income it may generate                                                                                                                                                                | Rental Income                                |





# **Actual site photographs**



















Since 1989



# Route Map of the property

Site u/r





Latitude Longitude: 20°00'50.9"N 73°50'31.4"E

Note: The Blue line shows the route to site from nearest railway station (Nashik Road – 8.3 Km.)



Since 1989





# Ready Reckoner Rate





Since 1989



## **Price Indicators**











## **Price Indicators**







Since 1989





## **Approved Plan**







## **Commencement Certificate & Occupancy Certificate**







Since 1989

## **Agreement for Sale**







Since 1989



As a result of my appraisal and analysis, it is my considered opinion that the Fair Market Value for this particular above property in the prevailing condition with aforesaid specification is ₹ 60,56,160.00 (Rupees Sixty Lakh Fifty-Six Thousand One Hundred Sixty Only). The Realizable Value of the above property ₹ 57,53,352.00 (Rupees Fifty-Seven Lakh Fifty-Three Thousand Three Hundred Fifty-Two Only) and the Distress Value ₹ 48,44,928.00 (Rupees Forty-Eight Lakh Forty-Four Thousand Nine Hundred Twenty-Eight Only).

| Place: | e: Nashik  |  |  |
|--------|------------|--|--|
| Date:  | 16