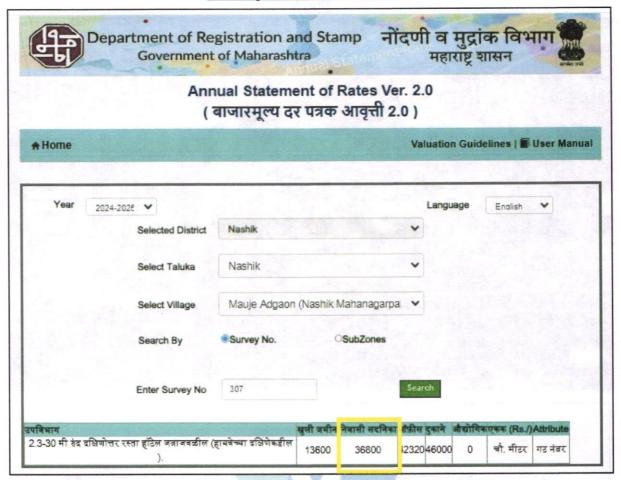

ly rental values in future in and                                                                                                                                                            | ₹ 12,000.00 Expected rental income per month |
| iii)               | Any likely income it may generate                                                                                                                                                                | Rental Income                                |





# **Actual site photographs**



















Since 1989



# Route Map of the property

Site u/r





Latitude Longitude: 20°00'50.9"N 73°50'31.4"E

Note: The Blue line shows the route to site from nearest railway station (Nashik Road – 8.3 Km.)



Since 1989





# Ready Reckoner Rate





Since 1989



## **Price Indicators**











## **Price Indicators**







Since 1989





## **Approved Plan**







## **Commencement Certificate & Occupancy Certificate**







Since 1989

## **Agreement for Sale**







Since 1989



As a result of my appraisal and analysis, it is my considered opinion that the Fair Market Value for this particular above property in the prevailing condition with aforesaid specification is ₹ 60,56,160.00 (Rupees Sixty Lakh Fifty-Six Thousand One Hundred Sixty Only). The Realizable Value of the above property ₹ 57,53,352.00 (Rupees Fifty-Seven Lakh Fifty-Three Thousand Three Hundred Fifty-Two Only) and the Distress Value ₹ 48,44,928.00 (Rupees Forty-Eight Lakh Forty-Four Thousand Nine Hundred Twenty-Eight Only).

| Place: | e: Nashik  |  |  |