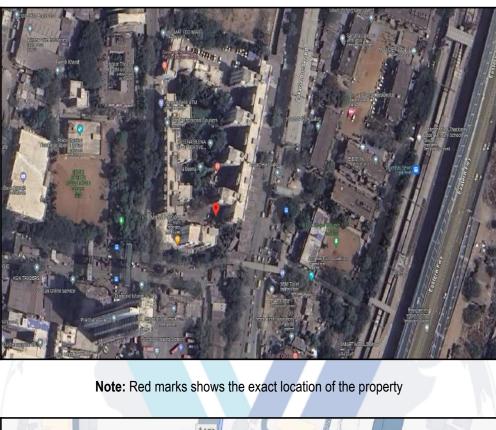

## Route Map of the property

#### Longitude Latitude: 18°59'54.5"N 72°51'10.4"E

Note: The Blue line shows the route to site distance from nearest Railway Station (Sewree - 350 Mt.).