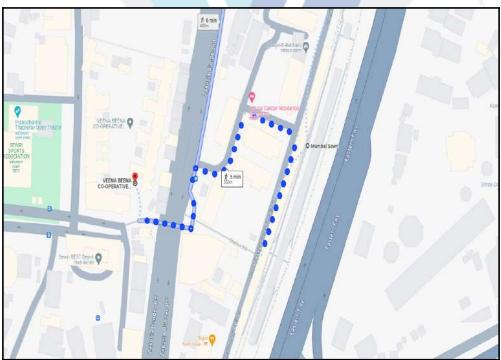

## Route Map of the property

#### Longitude Latitude: 18°59'54.5"N 72°51'10.4"E

Note: The Blue line shows the route to site distance from nearest Railway Station (Sewree - 350 Mt.).