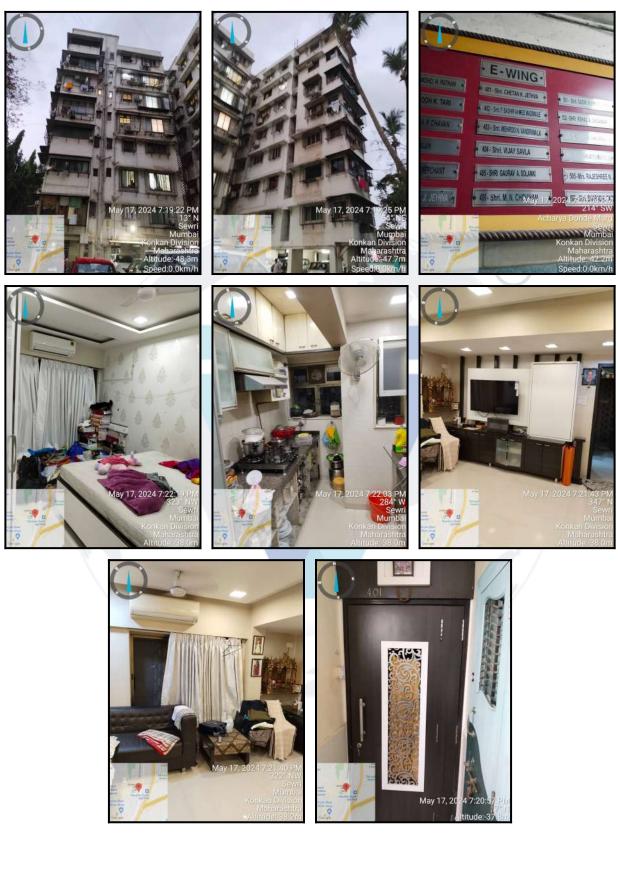

| Good                                      |
| Likely rental values in future                                                                                                                                                                                                     | 35,000/- Expected rental income per month |
| Any likely income it may generate                                                                                                                                                                                                  | Rental Income                             |





## Actual Site Photographs







## Route Map of the property





#### Longitude Latitude: 18°59'54.5"N 72°51'10.4"E

Note: The Blue line shows the route to site distance from nearest Railway Station (Sewree - 350 Mt.).





## Ready Reckoner Rate

|                                                                   |                                                                                                                                                               |                                                                                  | / VILLAGE : PAREL SEWR <br>  1st April 2024 To 31st March                                                     | 1 2025                                                                     |