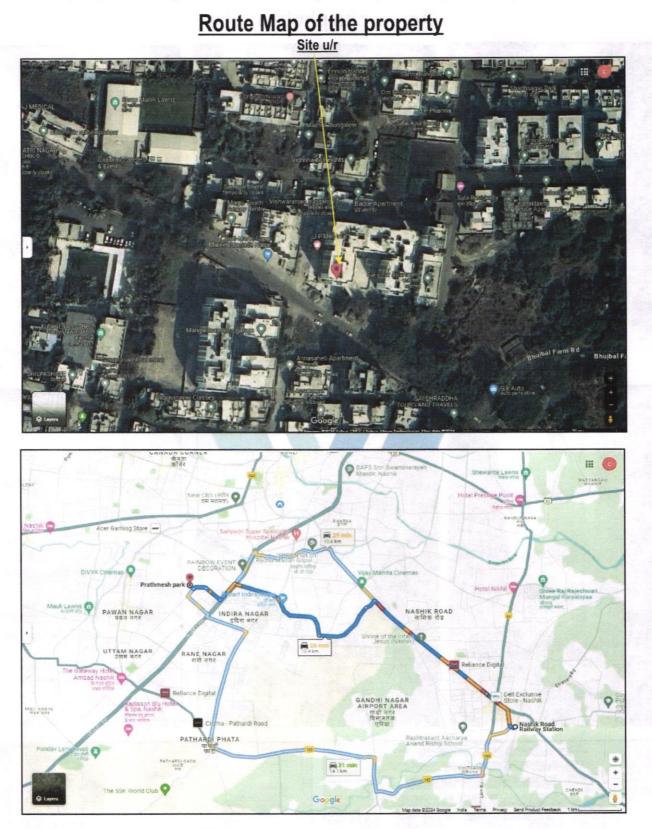

## Name of Owner: M/s.DSP Fortune Buildtech

Residential Flat No.A-103, First Floor, A-Wing, " Prathmesh Park ", Survey No.970/3B/(1+2+3)+ 971/2A/2(1+2+3)+971/2B/2, Plot No.4+5+6, Near Kuber Lawns, Badade Nagar, Icchamani Colony, Village – Nashik, Taluka & District - Nashik, PIN Code – 422 009, State – Maharashtra, Country – India.

Latitude Longitude: 19°58'45.7"N 73°46'11.3"E

Since 1989

An ISO 9001 : 2015 Certified Company

. Ltd.

|          |                                                                                                                                                                                                                                     | - Marte - Static                                                                 |   | Joint Ownership                                                                                                                                                                                                                                                                        |
|----------|-------------------------------------------------------------------------------------------------------------------------------------------------------------------------------------------------------------------------------------|----------------------------------------------------------------------------------|---|----------------------------------------------------------------------------------------------------------------------------------------------------------------------------------------------------------------------------------------------------------------------------------------|
| 5.       |                                                                                                                                                                                                                                     | description of the property (Including schold / freehold etc.)                   | : | The property is a Residential Flat No. A-103 is located<br>on First Floor.                                                                                                                                                                                                             |
|          |                                                                                                                                                                                                                                     |                                                                                  |   | As per site the composition of flat is Living +<br>Kitchen + 2 Bedroom + Toilet + Passage+ Utility +<br>Balcony (i.e. 2BHK).                                                                                                                                                           |
|          | and and a second se<br>Second second s |                                                                                  |   | The property is at 10.4 Km. distance from neares railway station Nashik Road.                                                                                                                                                                                                          |
| 23 SQ    | 8-8 A                                                                                                                                                                                                                               | 이 제 이 지수 수준 동안에서 가지 않는 것이 같다.                                                    |   | Landmark: Near Kuber Lawns                                                                                                                                                                                                                                                             |
| 5a.      |                                                                                                                                                                                                                                     | I Lease Period & remaining period (if                                            | : | N.A. as the property is freehold.                                                                                                                                                                                                                                                      |
|          |                                                                                                                                                                                                                                     | ehold)                                                                           |   | (TM)                                                                                                                                                                                                                                                                                   |
| 6.       | Loca                                                                                                                                                                                                                                | tion of property                                                                 | : |                                                                                                                                                                                                                                                                                        |
|          | a)                                                                                                                                                                                                                                  | Plot No. / Survey No.                                                            | : | SurveyNo.970/3B/(1+2+3)+971/2A/2(1+2+3)+971<br>/2B/2, Plot No.4+5+6                                                                                                                                                                                                                    |
| NO LA    | b)                                                                                                                                                                                                                                  | Door No.                                                                         | : | Residential Flat No. A-303                                                                                                                                                                                                                                                             |
|          | c)                                                                                                                                                                                                                                  | T.S. No. / Village                                                               | : | Village – Nashik                                                                                                                                                                                                                                                                       |
| 1911     | d)                                                                                                                                                                                                                                  | Ward / Taluka                                                                    | : | Taluka – Nashik                                                                                                                                                                                                                                                                        |
| 226-14   | e)                                                                                                                                                                                                                                  | Mandal / District                                                                | 1 | District – Nashik                                                                                                                                                                                                                                                                      |
| <u> </u> | f)                                                                                                                                                                                                                                  | Date of issue and validity of layout of approved map / plan                      | : | Copy of Approved Building Plan Accompanying<br>Commencement Certificate No.CD / 776 dated<br>21.11.2019, issued by Executive Engineer Town<br>Planning Nashik Municipal Corporation, Nashik                                                                                            |
|          | g)                                                                                                                                                                                                                                  | Approved map / plan issuing authority                                            | : | Nashik Municipal Corporation, Nashik                                                                                                                                                                                                                                                   |
|          | h)                                                                                                                                                                                                                                  | Whether genuineness or authenticity of approved map/ plan is verified            | : | Yes                                                                                                                                                                                                                                                                                    |
|          | i)                                                                                                                                                                                                                                  | Any other comments by our<br>empanelled valuers on authentic of<br>approved plan |   | No                                                                                                                                                                                                                                                                                     |
| 7.       |                                                                                                                                                                                                                                     | al address of the property                                                       | · | Residential Flat No.A-103, First Floor, A-Wing, 'PrathmeshPark'', SurveyNo.970/3B/(1+2+3)+971/2A/2(1+2+3)+971/2B/2, PloNo.4+5+6, Near Kuber Lawns, Badade NagarIcchamani Colony , Village – Nashik, Taluka &District - Nashik, PIN Code – 422 009, State –Maharashtra, Country – India |
| 8.       | City                                                                                                                                                                                                                                | Town                                                                             |   | Nashik                                                                                                                                                                                                                                                                                 |
| 0.       |                                                                                                                                                                                                                                     | dential area                                                                     | • | Yes                                                                                                                                                                                                                                                                                    |
|          |                                                                                                                                                                                                                                     | mercial area                                                                     | • | Yes                                                                                                                                                                                                                                                                                    |
|          |                                                                                                                                                                                                                                     | strial area                                                                      | • |                                                                                                                                                                                                                                                                                        |
| )        |                                                                                                                                                                                                                                     | sification of the area                                                           | : | No                                                                                                                                                                                                                                                                                     |
| 9.       |                                                                                                                                                                                                                                     |                                                                                  | : | Middle Olace                                                                                                                                                                                                                                                                           |
|          |                                                                                                                                                                                                                                     | h / Middle / Poor                                                                | : | Middle Class                                                                                                                                                                                                                                                                           |
|          | 11) Uri                                                                                                                                                                                                                             | ban / Semi Urban / Rural                                                         | : | Urban                                                                                                                                                                                                                                                                                  |