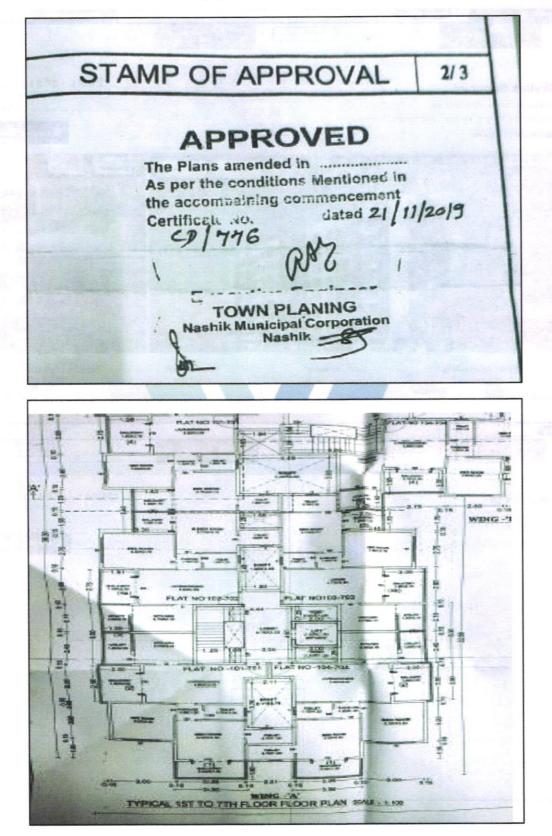

# VALUATION REPORT (IN RESPECT OF FLAT)

|    | General                                                                                                                                          |                                                                                                                                                                                                                                                                                                                  |
|----|--------------------------------------------------------------------------------------------------------------------------------------------------|------------------------------------------------------------------------------------------------------------------------------------------------------------------------------------------------------------------------------------------------------------------------------------------------------------------|
| 1. | Purpose for which the valuation is made                                                                                                          | : To assess Fair Market value of the property for Bank<br>Loan Purpose.                                                                                                                                                                                                                                          |
| 2. | a) Date of inspection                                                                                                                            | : 16.05.2024                                                                                                                                                                                                                                                                                                     |
|    | b) Date on which the valuation is made                                                                                                           | : 16.05.2024                                                                                                                                                                                                                                                                                                     |
| 3. | <ul> <li>Shri.Shailesh Omprakash Takate &amp; Pu<br/>Shailesh Takate (Proposed Purchaser</li> <li>Copy of Commencement Certificate No</li> </ul> | ween M/s.DSP Fortune Buildtech (the Onwer ) and<br>uja Bhagwat Jadhav ( Alias After Marriage ) Sau.Puja<br>)<br>o. LND / BP /CD / 776 dated 21.11.2019 issued by Nashi                                                                                                                                           |
|    | <ul> <li>Municipal Corporation</li> <li>4) Copy of Approved Building Plan Accord 21.11.2019, issued by Executive Engine</li> </ul>               | No.NRV/30293/2022 Dated.12.08.2022, issued by Nashi<br>ompanying Commencement Certificate No.CD / 776 date<br>eer Town Planning Nashik Municipal Corporation, Nashik.<br>cate No. P51600023213 dated 08.09.2021 issued b<br>uthority.                                                                            |
| 4. | Name of the owner(s) and his / their address<br>(es) with Phone no. (details of share of each<br>owner in case of joint ownership)               | Name of Proposed Purchaser :<br>Shri.Shailesh Omprakash Takate &<br>Puja Bhagwat Jadhav (Alias After Marriage)<br>Sau.Puja Shailesh Takate<br>Name of Owner:                                                                                                                                                     |
|    |                                                                                                                                                  | M/s.DSP Fortune Buildtech                                                                                                                                                                                                                                                                                        |
|    |                                                                                                                                                  | Address: Residential Flat No.A-103, First Floor, A<br>Wing, "Prathmesh Park", Surve<br>No.970/3B/(1+2+3)+971/2A/2(1+2+3)+971/2B/2, Plo<br>No.4+5+6, Near Kuber Lawns, Badade Naga<br>Icchamani Colony, Village – Nashik, Taluka<br>District - Nashik, PIN Code – 422 009, State<br>Maharashtra, Country – India. |
|    |                                                                                                                                                  | Contact Person:<br>Shri.Shailesh Omprakash Takate<br>(Proposed Purchaser)<br>Contact No. +91 9527792161                                                                                                                                                                                                          |