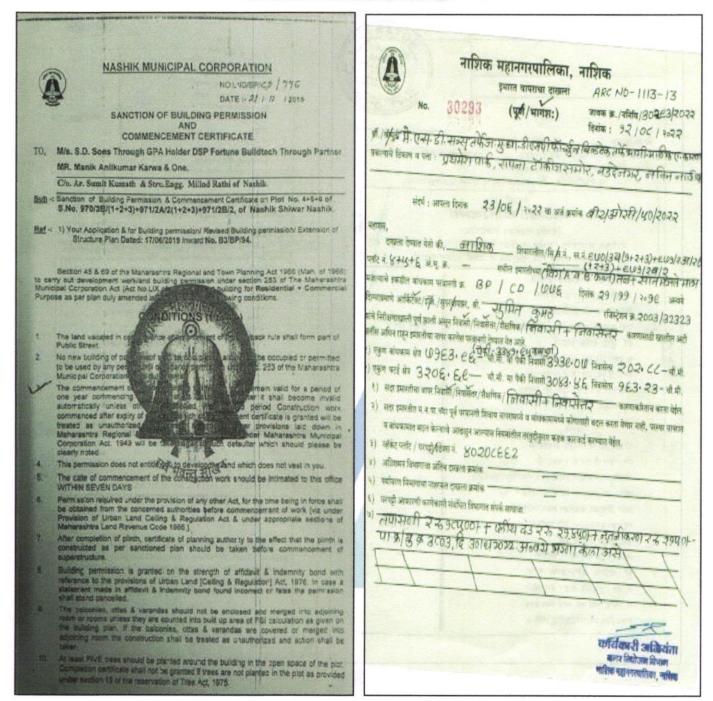

# VALUATION REPORT (IN RESPECT OF FLAT)

|    | General                                                                                                                                          |                                                                                                                                                                                                                                                                                                                  |
|----|--------------------------------------------------------------------------------------------------------------------------------------------------|------------------------------------------------------------------------------------------------------------------------------------------------------------------------------------------------------------------------------------------------------------------------------------------------------------------|
| 1. | Purpose for which the valuation is made                                                                                                          | : To assess Fair Market value of the property for Bank<br>Loan Purpose.                                                                                                                                                                                                                                          |
| 2. | a) Date of inspection                                                                                                                            | : 16.05.2024                                                                                                                                                                                                                                                                                                     |
|    | b) Date on which the valuation is made                                                                                                           | : 16.05.2024                                                                                                                                                                                                                                                                                                     |
| 3. | <ul> <li>Shri.Shailesh Omprakash Takate &amp; Pu<br/>Shailesh Takate (Proposed Purchaser</li> <li>Copy of Commencement Certificate No</li> </ul> | ween M/s.DSP Fortune Buildtech (the Onwer ) and<br>uja Bhagwat Jadhav ( Alias After Marriage ) Sau.Puja<br>)<br>o. LND / BP /CD / 776 dated 21.11.2019 issued by Nashi                                                                                                                                           |
|    | <ul> <li>Municipal Corporation</li> <li>4) Copy of Approved Building Plan Accord 21.11.2019, issued by Executive Engine</li> </ul>               | No.NRV/30293/2022 Dated.12.08.2022, issued by Nashi<br>ompanying Commencement Certificate No.CD / 776 date<br>eer Town Planning Nashik Municipal Corporation, Nashik.<br>cate No. P51600023213 dated 08.09.2021 issued b<br>uthority.                                                                            |
| 4. | Name of the owner(s) and his / their address<br>(es) with Phone no. (details of share of each<br>owner in case of joint ownership)               | Name of Proposed Purchaser :<br>Shri.Shailesh Omprakash Takate &<br>Puja Bhagwat Jadhav (Alias After Marriage)<br>Sau.Puja Shailesh Takate<br>Name of Owner:                                                                                                                                                     |
|    |                                                                                                                                                  | M/s.DSP Fortune Buildtech                                                                                                                                                                                                                                                                                        |
|    |                                                                                                                                                  | Address: Residential Flat No.A-103, First Floor, A<br>Wing, "Prathmesh Park", Surve<br>No.970/3B/(1+2+3)+971/2A/2(1+2+3)+971/2B/2, Plo<br>No.4+5+6, Near Kuber Lawns, Badade Naga<br>Icchamani Colony, Village – Nashik, Taluka<br>District - Nashik, PIN Code – 422 009, State<br>Maharashtra, Country – India. |
|    |                                                                                                                                                  | Contact Person:<br>Shri.Shailesh Omprakash Takate<br>(Proposed Purchaser)<br>Contact No. +91 9527792161                                                                                                                                                                                                          |