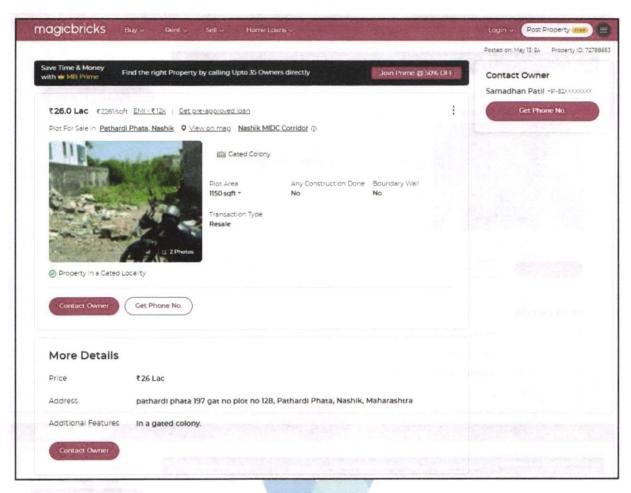

Since 1989

Archellinery by Charleson by Charleson by Charleson by Tipl Gentu Lubyer a Ex

| 16.    | Extent of the site considered for Valuation (least of 14A& 14B)                                                                                                                                            | :  | Plot Area in Sq. M. = 185.17<br>(Area as per Transfer Deed)                                     |
|--------|------------------------------------------------------------------------------------------------------------------------------------------------------------------------------------------------------------|----|-------------------------------------------------------------------------------------------------|
| 17.    | Whether occupied by the owner / tenant? If occupied by tenant since how long? Rent received per month.                                                                                                     | :  | Vacant                                                                                          |
| II     | CHARACTERSTICS OF THE SITE                                                                                                                                                                                 |    | 1.11616 (a) -                                                                                   |
| 1.     | Classification of locality                                                                                                                                                                                 | :  | Located in Middle class locality                                                                |
| 2.     | Development of surrounding areas                                                                                                                                                                           | :  | Developing Residential area                                                                     |
| 3.     | Possibility of frequent flooding/ sub-merging                                                                                                                                                              | :  | No                                                                                              |
| 4.     | Feasibility to the Civic amenities like School, Hospital, Bus Stop, Market etc.                                                                                                                            | :  | All available nearby                                                                            |
| 5.     | Level of land with topographical conditions                                                                                                                                                                | :  | Plain                                                                                           |
| 6.     | Shape of land                                                                                                                                                                                              | :  | Irregular                                                                                       |
| 7.     | Type of use to which it can be put                                                                                                                                                                         | :  | Residential                                                                                     |
| 8.     | Any usage restriction                                                                                                                                                                                      | :  | Residential                                                                                     |
| 9.     | Is plot in town planning approved layout?                                                                                                                                                                  | :  | Details not available                                                                           |
| 10.    | Corner plot or intermittent plot?                                                                                                                                                                          | :  | Intermittent                                                                                    |
| 11.    | Road facilities                                                                                                                                                                                            | :  | Yes                                                                                             |
| 12.    | Type of road available at present                                                                                                                                                                          | :  | B. T. Road                                                                                      |
| 13.    | Width of road – is it below 20 ft. or more than 20 ft.                                                                                                                                                     | Á  | Below 20 ft.                                                                                    |
| 14.    | Is it a Land – Locked land?                                                                                                                                                                                | :  | No                                                                                              |
| 15.    | Water potentiality                                                                                                                                                                                         |    | N.A. as the property is open plot                                                               |
| 16.    | Underground sewerage system                                                                                                                                                                                | V. | N.A. as the property is open plot                                                               |
| 17.    | Is Power supply available in the site                                                                                                                                                                      | :/ | N.A. as the property is open plot                                                               |
| 18.    | Advantages of the site                                                                                                                                                                                     | 4  | Located in developing residential area                                                          |
| 19.    | Special remarks, if any like threat of acquisition of land for publics service purposes, road widening or applicability of CRZ provisions etc. (Distance from sea-cost / tidal level must be incorporated) | ·  | No                                                                                              |
| Part - | - A (Valuation of land)                                                                                                                                                                                    |    |                                                                                                 |
| 1      | Size of plot                                                                                                                                                                                               | :  | Plot Area in Sq. M. = 185.17<br>(Area as per Transfer Deed)                                     |
|        | North & South                                                                                                                                                                                              | :  | -                                                                                               |
|        | East & West                                                                                                                                                                                                | :  | - Yolk                                                                                          |
| 2      | Total extent of the plot                                                                                                                                                                                   | :  | Plot Area in Sq. M. = 185.17<br>(Area as per Transfer Deed)                                     |
| 3      | Prevailing market rate (Along With details / reference of at least two latest deals / transactions with respect to adjacent properties in the areas)                                                       | :  | ` 18,000.00 to ` 25,000.00 per Sq. M.  Details of online listings are attached with the report. |
| 4      | Guideline rate obtained from the Register's Office (evidence thereof to be enclosed)                                                                                                                       | :  | ` 11,500.00 per Sq. M.                                                                          |