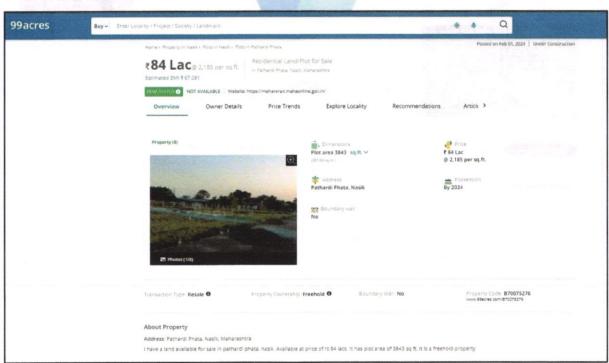

Since 1989

Archellinery by Charleson by Charleson by Charleson by Tipl Gentu Lubyer a Ex

| 16.    | Extent of the site considered for Valuation (least of 14A& 14B)                                                                                                                                            | :  | Plot Area in Sq. M. = 185.17<br>(Area as per Transfer Deed)                                     |
|--------|------------------------------------------------------------------------------------------------------------------------------------------------------------------------------------------------------------|----|-------------------------------------------------------------------------------------------------|
| 17.    | Whether occupied by the owner / tenant? If occupied by tenant since how long? Rent received per month.                                                                                                     | :  | Vacant                                                                                          |
| II     | CHARACTERSTICS OF THE SITE                                                                                                                                                                                 |    | 1.11616 (a) -                                                                                   |
| 1.     | Classification of locality                                                                                                                                                                                 | :  | Located in Middle class locality                                                                |
| 2.     | Development of surrounding areas                                                                                                                                                                           | :  | Developing Residential area                                                                     |
| 3.     | Possibility of frequent flooding/ sub-merging                                                                                                                                                              | :  | No                                                                                              |
| 4.     | Feasibility to the Civic amenities like School, Hospital, Bus Stop, Market etc.                                                                                                                            | :  | All available nearby                                                                            |
| 5.     | Level of land with topographical conditions                                                                                                                                                                | :  | Plain                                                                                           |
| 6.     | Shape of land                                                                                                                                                                                              | :  | Irregular                                                                                       |
| 7.     | Type of use to which it can be put                                                                                                                                                                         | :  | Residential                                                                                     |
| 8.     | Any usage restriction                                                                                                                                                                                      | :  | Residential                                                                                     |
| 9.     | Is plot in town planning approved layout?                                                                                                                                                                  | :  | Details not available                                                                           |
| 10.    | Corner plot or intermittent plot?                                                                                                                                                                          | :  | Intermittent                                                                                    |
| 11.    | Road facilities                                                                                                                                                                                            | :  | Yes                                                                                             |
| 12.    | Type of road available at present                                                                                                                                                                          | :  | B. T. Road                                                                                      |
| 13.    | Width of road – is it below 20 ft. or more than 20 ft.                                                                                                                                                     | Á  | Below 20 ft.                                                                                    |
| 14.    | Is it a Land – Locked land?                                                                                                                                                                                | :  | No                                                                                              |
| 15.    | Water potentiality                                                                                                                                                                                         |    | N.A. as the property is open plot                                                               |
| 16.    | Underground sewerage system                                                                                                                                                                                | V. | N.A. as the property is open plot                                                               |
| 17.    | Is Power supply available in the site                                                                                                                                                                      | :/ | N.A. as the property is open plot                                                               |
| 18.    | Advantages of the site                                                                                                                                                                                     | 4  | Located in developing residential area                                                          |
| 19.    | Special remarks, if any like threat of acquisition of land for publics service purposes, road widening or applicability of CRZ provisions etc. (Distance from sea-cost / tidal level must be incorporated) | ·  | No                                                                                              |
| Part - | - A (Valuation of land)                                                                                                                                                                                    |    |                                                                                                 |
| 1      | Size of plot                                                                                                                                                                                               | :  | Plot Area in Sq. M. = 185.17<br>(Area as per Transfer Deed)                                     |
|        | North & South                                                                                                                                                                                              | :  | -                                                                                               |
|        | East & West                                                                                                                                                                                                | :  | - Yolk                                                                                          |
| 2      | Total extent of the plot                                                                                                                                                                                   | :  | Plot Area in Sq. M. = 185.17<br>(Area as per Transfer Deed)                                     |
| 3      | Prevailing market rate (Along With details / reference of at least two latest deals / transactions with respect to adjacent properties in the areas)                                                       | :  | ` 18,000.00 to ` 25,000.00 per Sq. M.  Details of online listings are attached with the report. |
| 4      | Guideline rate obtained from the Register's Office (evidence thereof to be enclosed)                                                                                                                       | :  | ` 11,500.00 per Sq. M.                                                                          |