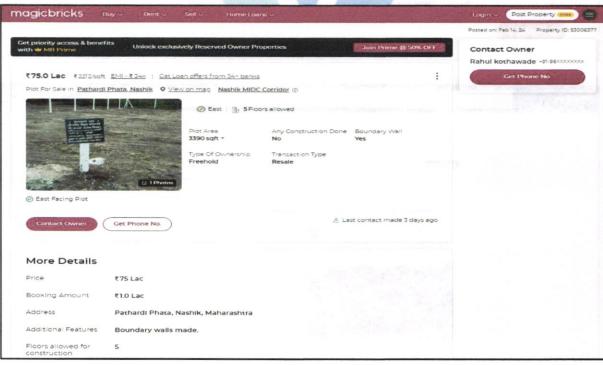

Since 1989

Archellinery by Charleson by Charleson by Charleson by Tipl Gentu Lubyer a Ex

| 16.    | Extent of the site considered for Valuation (least of 14A& 14B)                                                                                                                                            | :  | Plot Area in Sq. M. = 185.17<br>(Area as per Transfer Deed)                                     |
|--------|------------------------------------------------------------------------------------------------------------------------------------------------------------------------------------------------------------|----|-------------------------------------------------------------------------------------------------|
| 17.    | Whether occupied by the owner / tenant? If occupied by tenant since how long? Rent received per month.                                                                                                     | :  | Vacant                                                                                          |
| II     | CHARACTERSTICS OF THE SITE                                                                                                                                                                                 |    | 1.11616 (a) -                                                                                   |
| 1.     | Classification of locality                                                                                                                                                                                 | :  | Located in Middle class locality                                                                |
| 2.     | Development of surrounding areas                                                                                                                                                                           | :  | Developing Residential area                                                                     |
| 3.     | Possibility of frequent flooding/ sub-merging                                                                                                                                                              | :  | No                                                                                              |
| 4.     | Feasibility to the Civic amenities like School, Hospital, Bus Stop, Market etc.                                                                                                                            | :  | All available nearby                                                                            |
| 5.     | Level of land with topographical conditions                                                                                                                                                                | :  | Plain                                                                                           |
| 6.     | Shape of land                                                                                                                                                                                              | :  | Irregular                                                                                       |
| 7.     | Type of use to which it can be put                                                                                                                                                                         | :  | Residential                                                                                     |
| 8.     | Any usage restriction                                                                                                                                                                                      | :  | Residential                                                                                     |
| 9.     | Is plot in town planning approved layout?                                                                                                                                                                  | :  | Details not available                                                                           |
| 10.    | Corner plot or intermittent plot?                                                                                                                                                                          | :  | Intermittent                                                                                    |
| 11.    | Road facilities                                                                                                                                                                                            | :  | Yes                                                                                             |
| 12.    | Type of road available at present                                                                                                                                                                          | :  | B. T. Road                                                                                      |
| 13.    | Width of road – is it below 20 ft. or more than 20 ft.                                                                                                                                                     | Á  | Below 20 ft.                                                                                    |
| 14.    | Is it a Land – Locked land?                                                                                                                                                                                | :  | No                                                                                              |
| 15.    | Water potentiality                                                                                                                                                                                         |    | N.A. as the property is open plot                                                               |
| 16.    | Underground sewerage system                                                                                                                                                                                | V. | N.A. as the property is open plot                                                               |
| 17.    | Is Power supply available in the site                                                                                                                                                                      | :/ | N.A. as the property is open plot                                                               |
| 18.    | Advantages of the site                                                                                                                                                                                     | 4  | Located in developing residential area                                                          |
| 19.    | Special remarks, if any like threat of acquisition of land for publics service purposes, road widening or applicability of CRZ provisions etc. (Distance from sea-cost / tidal level must be incorporated) | ·  | No                                                                                              |
| Part - | - A (Valuation of land)                                                                                                                                                                                    |    |                                                                                                 |
| 1      | Size of plot                                                                                                                                                                                               | :  | Plot Area in Sq. M. = 185.17<br>(Area as per Transfer Deed)                                     |
|        | North & South                                                                                                                                                                                              | :  | -                                                                                               |
|        | East & West                                                                                                                                                                                                | :  | - Yolk                                                                                          |
| 2      | Total extent of the plot                                                                                                                                                                                   | :  | Plot Area in Sq. M. = 185.17<br>(Area as per Transfer Deed)                                     |
| 3      | Prevailing market rate (Along With details / reference of at least two latest deals / transactions with respect to adjacent properties in the areas)                                                       | :  | ` 18,000.00 to ` 25,000.00 per Sq. M.  Details of online listings are attached with the report. |
| 4      | Guideline rate obtained from the Register's Office (evidence thereof to be enclosed)                                                                                                                       | :  | ` 11,500.00 per Sq. M.                                                                          |