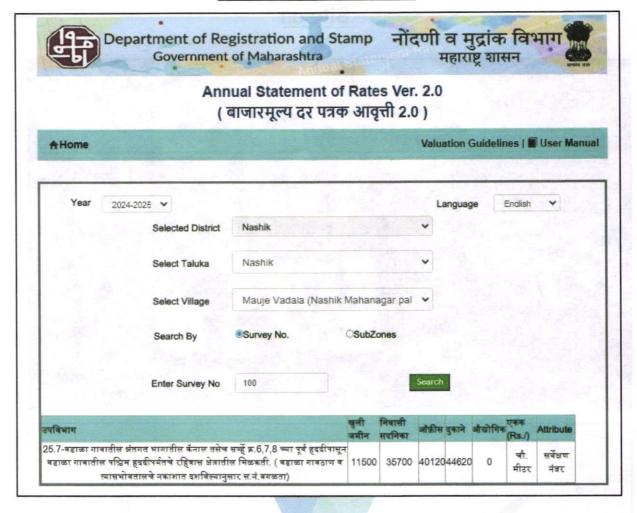

Since 1989

Archellinery by Charleson by Charleson by Charleson by Tipl Gentu Lubyer a Ex

| 16.    | Extent of the site considered for Valuation (least of 14A& 14B)                                                                                                                                            | :  | Plot Area in Sq. M. = 185.17<br>(Area as per Transfer Deed)                                     |
|--------|------------------------------------------------------------------------------------------------------------------------------------------------------------------------------------------------------------|----|-------------------------------------------------------------------------------------------------|
| 17.    | Whether occupied by the owner / tenant? If occupied by tenant since how long? Rent received per month.                                                                                                     | :  | Vacant                                                                                          |
| II     | CHARACTERSTICS OF THE SITE                                                                                                                                                                                 |    | 1.11616 (a) -                                                                                   |
| 1.     | Classification of locality                                                                                                                                                                                 | :  | Located in Middle class locality                                                                |
| 2.     | Development of surrounding areas                                                                                                                                                                           | :  | Developing Residential area                                                                     |
| 3.     | Possibility of frequent flooding/ sub-merging                                                                                                                                                              | :  | No                                                                                              |
| 4.     | Feasibility to the Civic amenities like School, Hospital, Bus Stop, Market etc.                                                                                                                            | :  | All available nearby                                                                            |
| 5.     | Level of land with topographical conditions                                                                                                                                                                | :  | Plain                                                                                           |
| 6.     | Shape of land                                                                                                                                                                                              | :  | Irregular                                                                                       |
| 7.     | Type of use to which it can be put                                                                                                                                                                         | :  | Residential                                                                                     |
| 8.     | Any usage restriction                                                                                                                                                                                      | :  | Residential                                                                                     |
| 9.     | Is plot in town planning approved layout?                                                                                                                                                                  | :  | Details not available                                                                           |
| 10.    | Corner plot or intermittent plot?                                                                                                                                                                          | :  | Intermittent                                                                                    |
| 11.    | Road facilities                                                                                                                                                                                            | :  | Yes                                                                                             |
| 12.    | Type of road available at present                                                                                                                                                                          | :  | B. T. Road                                                                                      |
| 13.    | Width of road – is it below 20 ft. or more than 20 ft.                                                                                                                                                     | Á  | Below 20 ft.                                                                                    |
| 14.    | Is it a Land – Locked land?                                                                                                                                                                                | :  | No                                                                                              |
| 15.    | Water potentiality                                                                                                                                                                                         |    | N.A. as the property is open plot                                                               |
| 16.    | Underground sewerage system                                                                                                                                                                                | V. | N.A. as the property is open plot                                                               |
| 17.    | Is Power supply available in the site                                                                                                                                                                      | :/ | N.A. as the property is open plot                                                               |
| 18.    | Advantages of the site                                                                                                                                                                                     | 4  | Located in developing residential area                                                          |
| 19.    | Special remarks, if any like threat of acquisition of land for publics service purposes, road widening or applicability of CRZ provisions etc. (Distance from sea-cost / tidal level must be incorporated) | ·  | No                                                                                              |
| Part - | - A (Valuation of land)                                                                                                                                                                                    |    |                                                                                                 |
| 1      | Size of plot                                                                                                                                                                                               | :  | Plot Area in Sq. M. = 185.17<br>(Area as per Transfer Deed)                                     |
|        | North & South                                                                                                                                                                                              | :  | -                                                                                               |
|        | East & West                                                                                                                                                                                                | :  | - Yolk                                                                                          |
| 2      | Total extent of the plot                                                                                                                                                                                   | :  | Plot Area in Sq. M. = 185.17<br>(Area as per Transfer Deed)                                     |
| 3      | Prevailing market rate (Along With details / reference of at least two latest deals / transactions with respect to adjacent properties in the areas)                                                       | :  | ` 18,000.00 to ` 25,000.00 per Sq. M.  Details of online listings are attached with the report. |
| 4      | Guideline rate obtained from the Register's Office (evidence thereof to be enclosed)                                                                                                                       | :  | ` 11,500.00 per Sq. M.                                                                          |