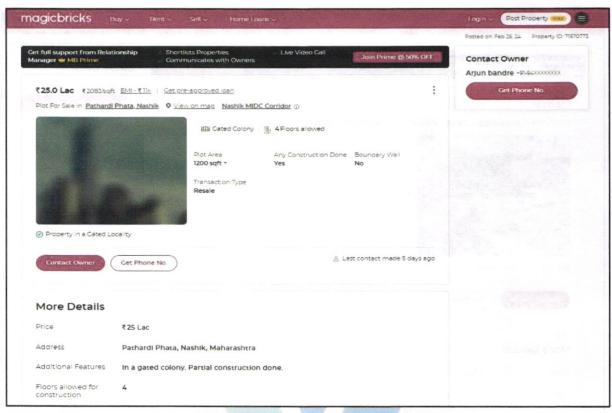

Since 1989

Archellinery by Charleson by Charleson by Charleson by Tipl Gentu Lubyer a Ex

| 16.    | Extent of the site considered for Valuation (least of 14A& 14B)                                                                                                                                            | :  | Plot Area in Sq. M. = 185.17<br>(Area as per Transfer Deed)                                     |
|--------|------------------------------------------------------------------------------------------------------------------------------------------------------------------------------------------------------------|----|-------------------------------------------------------------------------------------------------|
| 17.    | Whether occupied by the owner / tenant? If occupied by tenant since how long? Rent received per month.                                                                                                     | :  | Vacant                                                                                          |
| II     | CHARACTERSTICS OF THE SITE                                                                                                                                                                                 |    | 1.11616 (a) -                                                                                   |
| 1.     | Classification of locality                                                                                                                                                                                 | :  | Located in Middle class locality                                                                |
| 2.     | Development of surrounding areas                                                                                                                                                                           | :  | Developing Residential area                                                                     |
| 3.     | Possibility of frequent flooding/ sub-merging                                                                                                                                                              | :  | No                                                                                              |
| 4.     | Feasibility to the Civic amenities like School, Hospital, Bus Stop, Market etc.                                                                                                                            | :  | All available nearby                                                                            |
| 5.     | Level of land with topographical conditions                                                                                                                                                                | :  | Plain                                                                                           |
| 6.     | Shape of land                                                                                                                                                                                              | :  | Irregular                                                                                       |
| 7.     | Type of use to which it can be put                                                                                                                                                                         | :  | Residential                                                                                     |
| 8.     | Any usage restriction                                                                                                                                                                                      | :  | Residential                                                                                     |
| 9.     | Is plot in town planning approved layout?                                                                                                                                                                  | :  | Details not available                                                                           |
| 10.    | Corner plot or intermittent plot?                                                                                                                                                                          | :  | Intermittent                                                                                    |
| 11.    | Road facilities                                                                                                                                                                                            | :  | Yes                                                                                             |
| 12.    | Type of road available at present                                                                                                                                                                          | :  | B. T. Road                                                                                      |
| 13.    | Width of road – is it below 20 ft. or more than 20 ft.                                                                                                                                                     | Á  | Below 20 ft.                                                                                    |
| 14.    | Is it a Land – Locked land?                                                                                                                                                                                | :  | No                                                                                              |
| 15.    | Water potentiality                                                                                                                                                                                         |    | N.A. as the property is open plot                                                               |
| 16.    | Underground sewerage system                                                                                                                                                                                | V. | N.A. as the property is open plot                                                               |
| 17.    | Is Power supply available in the site                                                                                                                                                                      | :/ | N.A. as the property is open plot                                                               |
| 18.    | Advantages of the site                                                                                                                                                                                     | 4  | Located in developing residential area                                                          |
| 19.    | Special remarks, if any like threat of acquisition of land for publics service purposes, road widening or applicability of CRZ provisions etc. (Distance from sea-cost / tidal level must be incorporated) | ·  | No                                                                                              |
| Part - | - A (Valuation of land)                                                                                                                                                                                    |    |                                                                                                 |
| 1      | Size of plot                                                                                                                                                                                               | :  | Plot Area in Sq. M. = 185.17<br>(Area as per Transfer Deed)                                     |
|        | North & South                                                                                                                                                                                              | :  | -                                                                                               |
|        | East & West                                                                                                                                                                                                | :  | - Yolk                                                                                          |
| 2      | Total extent of the plot                                                                                                                                                                                   | :  | Plot Area in Sq. M. = 185.17<br>(Area as per Transfer Deed)                                     |
| 3      | Prevailing market rate (Along With details / reference of at least two latest deals / transactions with respect to adjacent properties in the areas)                                                       | :  | ` 18,000.00 to ` 25,000.00 per Sq. M.  Details of online listings are attached with the report. |
| 4      | Guideline rate obtained from the Register's Office (evidence thereof to be enclosed)                                                                                                                       | :  | ` 11,500.00 per Sq. M.                                                                          |