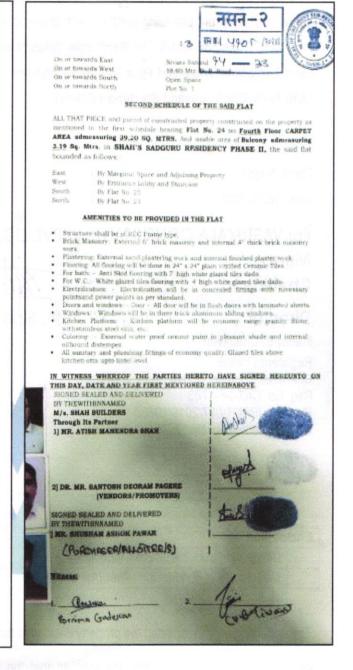

Boundaries of the property.

| Boundaries | Building      | Flat                                |
|------------|---------------|-------------------------------------|
| North      | Building No.1 | Flat No.23                          |
| South      | Open Space    | Flat No.25                          |
| East       | Row House     | Marginal Space & Adjoining Property |
| West       | Road          | Entrance Lobby & Staircase          |