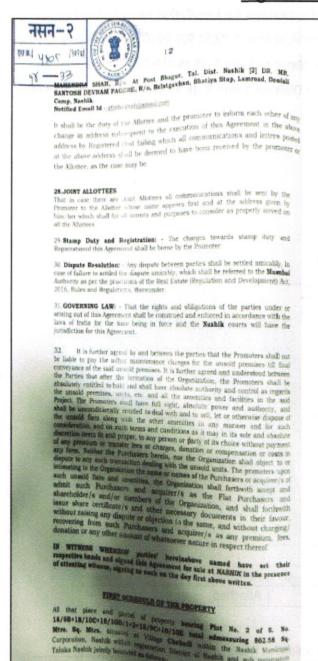

Boundaries of the property.

| Boundaries | Building      | Flat                                |
|------------|---------------|-------------------------------------|
| North      | Building No.1 | Flat No.23                          |
| South      | Open Space    | Flat No.25                          |
| East       | Row House     | Marginal Space & Adjoining Property |
| West       | Road          | Entrance Lobby & Staircase          |