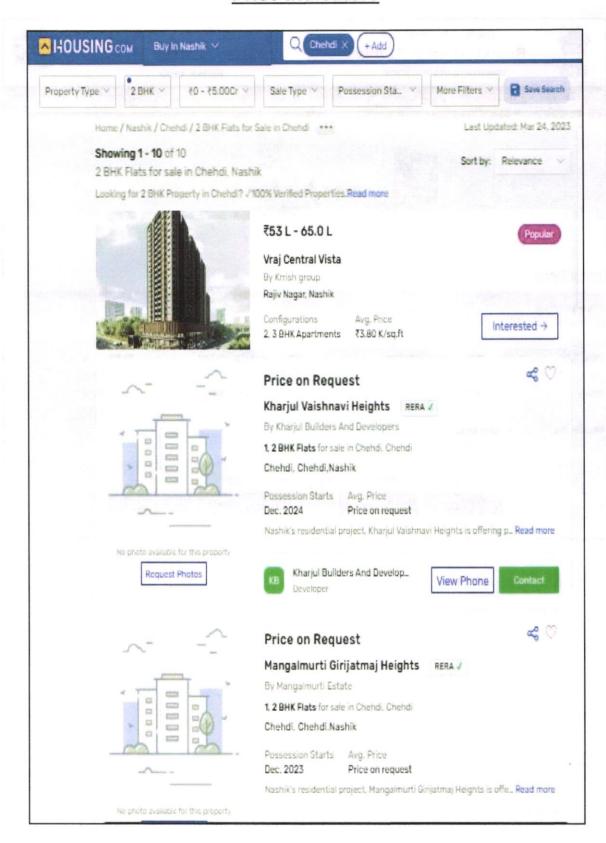

Considering various parameters recorded, existing economic scenario, and the information that is available with reference to the development of neighborhood and method selected for valuation, we are of the opinion that, the property premises can be assessed for this particular purpose at ₹ 20,52,000.00 (Rupees Twenty Lakh Fifty-Two Thousand Only). As per Site Inspection 76% Construction Work is Completed