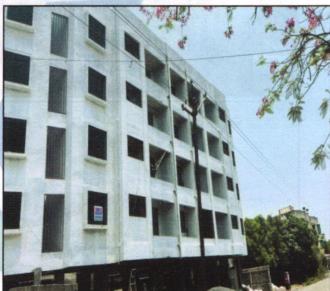

# Valuation Report of the Immovable Property

Details of the property under consideration:

Name of Owner: Mr. Shubham Ashok Pawar.

Residential Flat No.24, Fourth Floor, " Shah S Sadguru Residency Phase II ", Survey No.18/9B, 18/10C, 18/10D/1 2,18/9C, 18/10E, Plot No.2, Opp. Hanuman Mandir, Hanuman Chowk, Chehedi Pumping Road, Village - Chehadi Budruk, Taluka- Nashik, District - Nashik, PIN Code - 422 101, State - Maharashtra, Country - India.

## VALUATION OPINION REPORT

This is to certify that the property bearing Residential Flat No.24, Fourth Floor, " Shah S Sadguru Residency Phase II ",Survey No.18/9B,18/10C, 18/10D/1 2,18/9C, 18/10E,Plot No.2, Opp.Hanuman Mandir, Hanuman Chowk, Chehedi Pumping Road, Village – Chehadi Budruk, Taluka- Nashik, District - Nashik, PIN Code – 422 101, State - Maharashtra, Country - India belongs to Mr.Shubham Ashok Pawar.