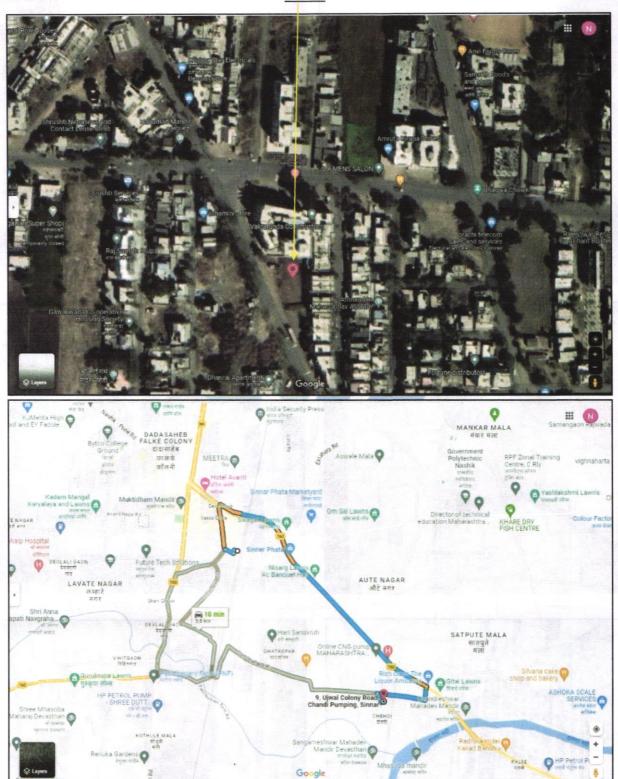

and their effect on                                                  | u semi agravdaji istniši (i                                  |
| i)       | Saleability                                                                                    | Good                                                         |
| ii)      | Likely rental values in future in and                                                          | ₹ 4,000.00 Expected rental income per month after completion |
| iii)     | Any likely income it may generate                                                              | Rental Income                                                |



Since 1989



# Actual site photographs















Since 1989

Vastukala Consultants (I) Pvt. Ltd.



# Route Map of the property Site u/r



Latitude Longitude: 19°56'06.6"N 73°51'18.9"E

Note: The Blue line shows the route to site from nearest Railway Station (Nashik - 4 Km.)



Since 1989



# **Ready Reckoner Rate**





# **Price Indicators**





Since 1989



# Approved Plan







Since 1989



# **Commencement Certificate**



## NASHIK MUNICIPAL CORPORATION

NO.LND/SP/ <4/04/2022 DATE : 22/04/2022

#### SANCTION OF BUILDING PERMISSION AND COMMENCEMENT CERTIFICATE

TO. M/s. Shah Builders Partnership Firm Through Partner Mr. Atish M. Shah & Other One. Clo. Ar. Manish P. Jadhay & Stru Engg. Sonil Patel Of Nashik

Sub -: Sanction of Building Permission & Commencement Certificate on Piot No. 02 of S. No. 18/9B, 18/10C, 18/10D/1 2, 18/9C, 18/10E of Chehadi Budruk Shiwur, Nashik.

Bef < 1) Your Application & for Building pe