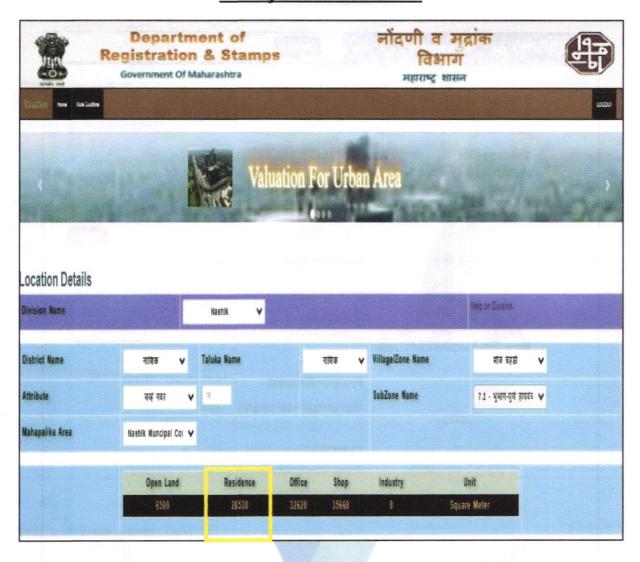

Considering various parameters recorded, existing economic scenario, and the information that is available with reference to the development of neighborhood and method selected for valuation, we are of the opinion that, the property premises can be assessed for this particular purpose at ₹ 20,52,000.00 (Rupees Twenty Lakh Fifty-Two Thousand Only). As per Site Inspection 76% Construction Work is Completed