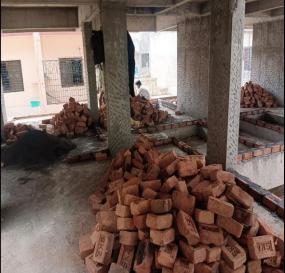

|     |        |                                                                       |    | Dinning + 2 Bedroo<br>Balcony (i.e. 2 BHK) | oms + 2 Toilets + Passage +                                  |
|-----|--------|-----------------------------------------------------------------------|----|--------------------------------------------|--------------------------------------------------------------|
|     |        |                                                                       |    | The property is at 4 Railway Station ,Nas  | Km. distance from nearest shik.                              |
|     |        |                                                                       |    | Landmark: Opp. Hanu                        | ıman Mandir                                                  |
|     |        |                                                                       |    | •                                          | etion, the property was under<br>of completion are as under: |
|     |        | Foundation Completed                                                  |    | RCC Plinth                                 | Completed                                                    |
| Fo  |        | Full Building RCC 3rd Slab Complete                                   | d  | Total                                      | 34% work completed                                           |
| 5a. | lease  | Lease Period & remaining period (if ehold)                            | /  | N.A. as the property is                    | Treenoid.                                                    |
| 6.  |        | tion of property                                                      | /: |                                            |                                                              |
|     | a)     | Plot No. / Survey No.                                                 | :  | Survey No. 18/9B,18/1<br>Plot No.2         | 10C, 18/10D/12, 18/9C, 18/10E,                               |
|     | b)     | Door No.                                                              |    | Residential Flat No.6                      |                                                              |
|     | c)     | T.S. No. / Village                                                    | •  | Village – Chehadi Budi                     | ruk                                                          |
|     | d)     | Ward / Taluka                                                         |    | Taluka – Nashik                            | IOIX                                                         |
|     | e)     | Mandal / District                                                     |    | District – Nashik                          |                                                              |
|     | f)     | Date of issue and validity of layout of                               | :  | Copy of Approved I                         | Building Plan Accompanying                                   |
|     | ,      | approved map / plan                                                   |    |                                            | rtificate No. C4/04/2022 dated                               |
|     |        |                                                                       |    | 22.04.2022 issued b                        | by Executive Engineer Town                                   |
|     |        | 7                                                                     |    | Planning Nashik Munic                      | -                                                            |
|     | g)     | Approved map / plan issuing authority                                 | :  | Nashik Municipal Corp                      | oration                                                      |
|     | h)     | Whether genuineness or authenticity of approved map/ plan is verified | /  | Yes                                        |                                                              |
|     | i)     | Any other comments by our                                             |    | No                                         |                                                              |
|     |        | empanelled valuers on authentic of                                    |    |                                            |                                                              |
|     | _      | approved plan                                                         |    |                                            |                                                              |
| 7.  | Posta  | al address of the property                                            |    |                                            | , First Floor, "Shah's Sadguru                               |
|     |        | Think.Innov                                                           | 10 |                                            | I", Survey No. 18/9B,18/10C, 18/10E, Plot No. 2, Opp.        |
|     |        | 111111111111111111111111111111111111111                               |    |                                            | Hanuman Chowk, Chehedi                                       |
|     |        |                                                                       |    | ,                                          | ge – Chehadi Budruk, Taluka-                                 |
|     |        |                                                                       |    |                                            | ik, PIN Code – 422 101, State –                              |
|     |        |                                                                       |    | Maharashtra, Country                       | – India                                                      |
| 8.  | City / | Town                                                                  | :  | Nashik                                     |                                                              |
|     |        | dential area                                                          | :  | Yes                                        |                                                              |
|     |        | mercial area                                                          | :  | No                                         |                                                              |
|     |        | strial area                                                           | :  | No                                         |                                                              |
| 9.  |        | sification of the area                                                | :  | Middle Olaca                               |                                                              |
|     | , ,    | h / Middle / Poor                                                     | ·  | Middle Class                               |                                                              |
| 10  |        | ban / Semi Urban / Rural                                              | :  | Urban                                      | ruk                                                          |
| 10. |        | ing under Corporation limit / Village<br>Chhayat / Municipality       | •  | Village – Chehadi Bud                      | iun                                                          |