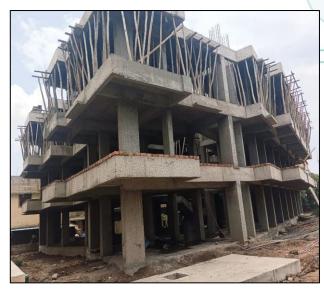

Considering various parameters recorded, existing economic scenario, and the information that is available with reference to the development of neighborhood and method selected for valuation, we are of the opinion that, the property premises can be assessed for this particular purpose at ` 35,51,000.00 (Rupees Thirty Five Lakh Fifty One Thousand Only). As per Site Inspection 34% Construction Work is Completed.

|     |        |                                                                       |    | Dinning + 2 Bedroo<br>Balcony (i.e. 2 BHK) | oms + 2 Toilets + Passage +                                  |
|-----|--------|-----------------------------------------------------------------------|----|--------------------------------------------|--------------------------------------------------------------|
|     |        |                                                                       |    | The property is at 4 Railway Station ,Nas  | Km. distance from nearest shik.                              |
|     |        |                                                                       |    | Landmark: Opp. Hanu                        | ıman Mandir                                                  |
|     |        |                                                                       |    | •                                          | etion, the property was under<br>of completion are as under: |
|     |        | Foundation Completed                                                  |    | RCC Plinth                                 | Completed                                                    |
| Fo  |        | Full Building RCC 3rd Slab Complete                                   | d  | Total                                      | 34% work completed                                           |
| 5a. | lease  | Lease Period & remaining period (if ehold)                            | /  | N.A. as the property is                    | Treenoid.                                                    |
| 6.  |        | tion of property                                                      | /: |                                            |                                                              |
|     | a)     | Plot No. / Survey No.                                                 | :  | Survey No. 18/9B,18/1<br>Plot No.2         | 10C, 18/10D/12, 18/9C, 18/10E,                               |
|     | b)     | Door No.                                                              |    | Residential Flat No.6                      |                                                              |
|     | c)     | T.S. No. / Village                                                    | •  | Village – Chehadi Budi                     | ruk                                                          |
|     | d)     | Ward / Taluka                                                         |    | Taluka – Nashik                            | IOIX                                                         |
|     | e)     | Mandal / District                                                     |    | District – Nashik                          |                                                              |
|     | f)     | Date of issue and validity of layout of                               | :  | Copy of Approved I                         | Building Plan Accompanying                                   |
|     | ,      | approved map / plan                                                   |    |                                            | rtificate No. C4/04/2022 dated                               |
|     |        |                                                                       |    | 22.04.2022 issued b                        | by Executive Engineer Town                                   |
|     |        | 7                                                                     |    | Planning Nashik Munic                      | -                                                            |
|     | g)     | Approved map / plan issuing authority                                 | :  | Nashik Municipal Corp                      | oration                                                      |
|     | h)     | Whether genuineness or authenticity of approved map/ plan is verified | /  | Yes                                        |                                                              |
|     | i)     | Any other comments by our                                             |    | No                                         |                                                              |
|     |        | empanelled valuers on authentic of                                    |    |                                            |                                                              |
|     | _      | approved plan                                                         |    |                                            |                                                              |
| 7.  | Posta  | al address of the property                                            |    |                                            | , First Floor, "Shah's Sadguru                               |
|     |        | Think.Innov                                                           | 10 |                                            | I", Survey No. 18/9B,18/10C, 18/10E, Plot No. 2, Opp.        |
|     |        | 111111111111111111111111111111111111111                               |    |                                            | Hanuman Chowk, Chehedi                                       |
|     |        |                                                                       |    | ,                                          | ge – Chehadi Budruk, Taluka-                                 |
|     |        |                                                                       |    |                                            | ik, PIN Code – 422 101, State –                              |
|     |        |                                                                       |    | Maharashtra, Country                       | – India                                                      |
| 8.  | City / | Town                                                                  | :  | Nashik                                     |                                                              |
|     |        | dential area                                                          | :  | Yes                                        |                                                              |
|     |        | mercial area                                                          | :  | No                                         |                                                              |
|     |        | strial area                                                           | :  | No                                         |                                                              |
| 9.  |        | sification of the area                                                | :  | Middle Olaca                               |                                                              |
|     | , ,    | h / Middle / Poor                                                     | ·  | Middle Class                               |                                                              |
| 10  |        | ban / Semi Urban / Rural                                              | :  | Urban                                      | ruk                                                          |
| 10. |        | ing under Corporation limit / Village<br>Chhayat / Municipality       | •  | Village – Chehadi Bud                      | iun                                                          |