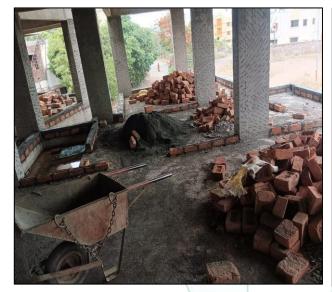

|     |        |                                                                       |    | Dinning + 2 Bedroo<br>Balcony (i.e. 2 BHK) | oms + 2 Toilets + Passage +                                  |
|-----|--------|-----------------------------------------------------------------------|----|--------------------------------------------|--------------------------------------------------------------|
|     |        |                                                                       |    | The property is at 4 Railway Station ,Nas  | Km. distance from nearest shik.                              |
|     |        |                                                                       |    | Landmark: Opp. Hanu                        | ıman Mandir                                                  |
|     |        |                                                                       |    | •                                          | etion, the property was under<br>of completion are as under: |
|     |        | Foundation Completed                                                  |    | RCC Plinth                                 | Completed                                                    |
| Fo  |        | Full Building RCC 3rd Slab Complete                                   | d  | Total                                      | 34% work completed                                           |
| 5a. | lease  | Lease Period & remaining period (if ehold)                            | /  | N.A. as the property is                    | Treenoid.                                                    |
| 6.  |        | tion of property                                                      | /: |                                            |                                                              |
|     | a)     | Plot No. / Survey No.                                                 | :  | Survey No. 18/9B,18/1<br>Plot No.2         | 10C, 18/10D/12, 18/9C, 18/10E,                               |
|     | b)     | Door No.                                                              |    | Residential Flat No.6                      |                                                              |
|     | c)     | T.S. No. / Village                                                    | •  | Village – Chehadi Budi                     | ruk                                                          |
|     | d)     | Ward / Taluka                                                         |    | Taluka – Nashik                            | IOIX                                                         |
|     | e)     | Mandal / District                                                     |    | District – Nashik                          |                                                              |
|     | f)     | Date of issue and validity of layout of                               | :  | Copy of Approved I                         | Building Plan Accompanying                                   |
|     | ,      | approved map / plan                                                   |    |                                            | rtificate No. C4/04/2022 dated                               |
|     |        |                                                                       |    | 22.04.2022 issued b                        | by Executive Engineer Town                                   |
|     |        | 7                                                                     |    | Planning Nashik Munic                      | -                                                            |
|     | g)     | Approved map / plan issuing authority                                 | :  | Nashik Municipal Corp                      | oration                                                      |
|     | h)     | Whether genuineness or authenticity of approved map/ plan is verified | /  | Yes                                        |                                                              |
|     | i)     | Any other comments by our                                             |    | No                                         |                                                              |
|     |        | empanelled valuers on authentic of                                    |    |                                            |                                                              |
|     | _      | approved plan                                                         |    |                                            |                                                              |
| 7.  | Posta  | al address of the property                                            |    |                                            | , First Floor, "Shah's Sadguru                               |
|     |        | Think.Innov                                                           | 10 |                                            | I", Survey No. 18/9B,18/10C, 18/10E, Plot No. 2, Opp.        |
|     |        | 111111111111111111111111111111111111111                               |    |                                            | Hanuman Chowk, Chehedi                                       |
|     |        |                                                                       |    | ,                                          | ge – Chehadi Budruk, Taluka-                                 |
|     |        |                                                                       |    |                                            | ik, PIN Code – 422 101, State –                              |
|     |        |                                                                       |    | Maharashtra, Country                       | – India                                                      |
| 8.  | City / | Town                                                                  | :  | Nashik                                     |                                                              |
|     |        | dential area                                                          | :  | Yes                                        |                                                              |
|     |        | mercial area                                                          | :  | No                                         |                                                              |
|     |        | strial area                                                           | :  | No                                         |                                                              |
| 9.  |        | sification of the area                                                | :  | Middle Olaca                               |                                                              |
|     | , ,    | h / Middle / Poor                                                     | ·  | Middle Class                               |                                                              |
| 10  |        | ban / Semi Urban / Rural                                              | :  | Urban                                      | ruk                                                          |
| 10. |        | ing under Corporation limit / Village<br>Chhayat / Municipality       | •  | Village – Chehadi Bud                      | iun                                                          |