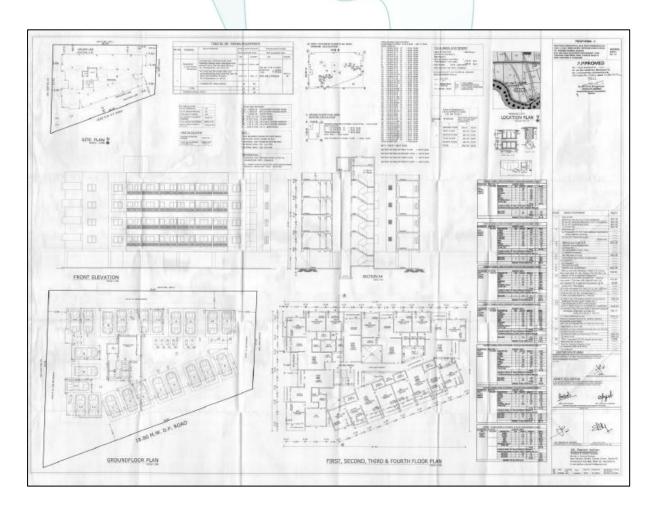

|     |        |                                                                       |    | Dinning + 2 Bedroo<br>Balcony (i.e. 2 BHK) | oms + 2 Toilets + Passage +                                  |
|-----|--------|-----------------------------------------------------------------------|----|--------------------------------------------|--------------------------------------------------------------|
|     |        |                                                                       |    | The property is at 4 Railway Station ,Nas  | Km. distance from nearest shik.                              |
|     |        |                                                                       |    | Landmark: Opp. Hanu                        | ıman Mandir                                                  |
|     |        |                                                                       |    | •                                          | etion, the property was under<br>of completion are as under: |
|     |        | Foundation Completed                                                  |    | RCC Plinth                                 | Completed                                                    |
| Fo  |        | Full Building RCC 3rd Slab Complete                                   | d  | Total                                      | 34% work completed                                           |
| 5a. | lease  | Lease Period & remaining period (if ehold)                            | /  | N.A. as the property is                    | Treenoid.                                                    |
| 6.  |        | tion of property                                                      | /: |                                            |                                                              |
|     | a)     | Plot No. / Survey No.                                                 | :  | Survey No. 18/9B,18/1<br>Plot No.2         | 10C, 18/10D/12, 18/9C, 18/10E,                               |
|     | b)     | Door No.                                                              |    | Residential Flat No.6                      |                                                              |
|     | c)     | T.S. No. / Village                                                    | •  | Village – Chehadi Budi                     | ruk                                                          |
|     | d)     | Ward / Taluka                                                         |    | Taluka – Nashik                            | IOIX                                                         |
|     | e)     | Mandal / District                                                     |    | District – Nashik                          |                                                              |
|     | f)     | Date of issue and validity of layout of                               | :  | Copy of Approved I                         | Building Plan Accompanying                                   |
|     | ,      | approved map / plan                                                   |    |                                            | rtificate No. C4/04/2022 dated                               |
|     |        |                                                                       |    | 22.04.2022 issued b                        | by Executive Engineer Town                                   |
|     |        | 7                                                                     |    | Planning Nashik Munic                      | -                                                            |
|     | g)     | Approved map / plan issuing authority                                 | :  | Nashik Municipal Corp                      | oration                                                      |
|     | h)     | Whether genuineness or authenticity of approved map/ plan is verified | /  | Yes                                        |                                                              |
|     | i)     | Any other comments by our                                             |    | No                                         |                                                              |
|     |        | empanelled valuers on authentic of                                    |    |                                            |                                                              |
|     | _      | approved plan                                                         |    |                                            |                                                              |
| 7.  | Posta  | al address of the property                                            |    |                                            | , First Floor, "Shah's Sadguru                               |
|     |        | Think.Innov                                                           | 10 |                                            | I", Survey No. 18/9B,18/10C, 18/10E, Plot No. 2, Opp.        |
|     |        | 111111111111111111111111111111111111111                               |    |                                            | Hanuman Chowk, Chehedi                                       |
|     |        |                                                                       |    | ,                                          | ge – Chehadi Budruk, Taluka-                                 |
|     |        |                                                                       |    |                                            | ik, PIN Code – 422 101, State –                              |
|     |        |                                                                       |    | Maharashtra, Country                       | – India                                                      |
| 8.  | City / | Town                                                                  | :  | Nashik                                     |                                                              |
|     |        | dential area                                                          | :  | Yes                                        |                                                              |
|     |        | mercial area                                                          | :  | No                                         |                                                              |
|     |        | strial area                                                           | :  | No                                         |                                                              |
| 9.  |        | sification of the area                                                | :  | Middle Olaca                               |                                                              |
|     | , ,    | h / Middle / Poor                                                     | ·  | Middle Class                               |                                                              |
| 10  |        | ban / Semi Urban / Rural                                              | :  | Urban                                      | ruk                                                          |
| 10. |        | ing under Corporation limit / Village<br>Chhayat / Municipality       | •  | Village – Chehadi Bud                      | iun                                                          |