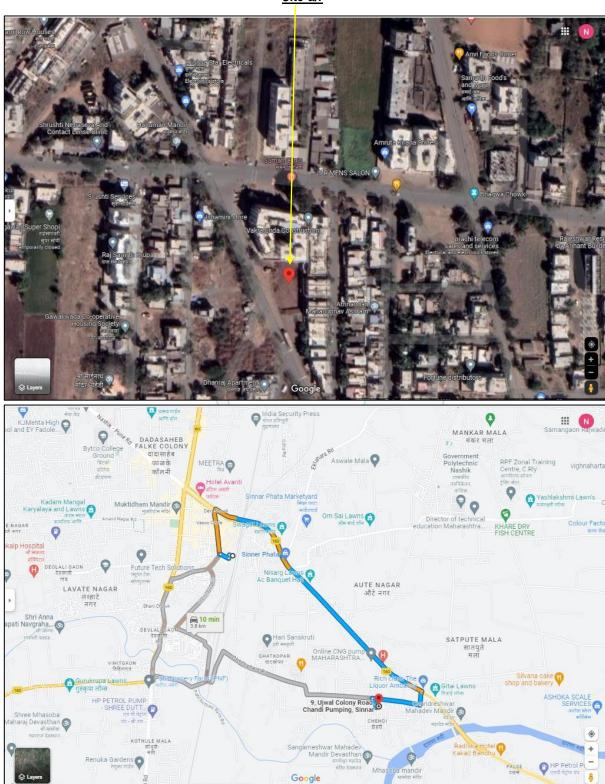

<u>Latitude Longitude:</u> 19°56'06.6"N 73°51'18.9"E

|     |        |                                                                       |    | Dinning + 2 Bedroo<br>Balcony (i.e. 2 BHK) | oms + 2 Toilets + Passage +                                  |
|-----|--------|-----------------------------------------------------------------------|----|--------------------------------------------|--------------------------------------------------------------|
|     |        |                                                                       |    | The property is at 4 Railway Station ,Nas  | Km. distance from nearest shik.                              |
|     |        |                                                                       |    | Landmark: Opp. Hanu                        | ıman Mandir                                                  |
|     |        |                                                                       |    | •                                          | etion, the property was under<br>of completion are as under: |
|     |        | Foundation Completed                                                  |    | RCC Plinth                                 | Completed                                                    |
| Fo  |        | Full Building RCC 3rd Slab Complete                                   | d  | Total                                      | 34% work completed                                           |
| 5a. | lease  | Lease Period & remaining period (if ehold)                            | /  | N.A. as the property is                    | Treenoid.                                                    |
| 6.  |        | tion of property                                                      | /: |                                            |                                                              |
|     | a)     | Plot No. / Survey No.                                                 | :  | Survey No. 18/9B,18/1<br>Plot No.2         | 10C, 18/10D/12, 18/9C, 18/10E,                               |
|     | b)     | Door No.                                                              |    | Residential Flat No.6                      |                                                              |
|     | c)     | T.S. No. / Village                                                    | •  | Village – Chehadi Budi                     | ruk                                                          |
|     | d)     | Ward / Taluka                                                         |    | Taluka – Nashik                            | IOIX                                                         |
|     | e)     | Mandal / District                                                     |    | District – Nashik                          |                                                              |
|     | f)     | Date of issue and validity of layout of                               | :  | Copy of Approved I                         | Building Plan Accompanying                                   |
|     | ,      | approved map / plan                                                   |    |                                            | rtificate No. C4/04/2022 dated                               |
|     |        |                                                                       |    | 22.04.2022 issued b                        | by Executive Engineer Town                                   |
|     |        | 7                                                                     |    | Planning Nashik Munic                      | -                                                            |
|     | g)     | Approved map / plan issuing authority                                 | :  | Nashik Municipal Corp                      | oration                                                      |
|     | h)     | Whether genuineness or authenticity of approved map/ plan is verified | /  | Yes                                        |                                                              |
|     | i)     | Any other comments by our                                             |    | No                                         |                                                              |
|     |        | empanelled valuers on authentic of                                    |    |                                            |                                                              |
|     | _      | approved plan                                                         |    |                                            |                                                              |
| 7.  | Posta  | al address of the property                                            |    |                                            | , First Floor, "Shah's Sadguru                               |
|     |        | Think.Innov                                                           | 10 |                                            | I", Survey No. 18/9B,18/10C, 18/10E, Plot No. 2, Opp.        |
|     |        | 111111111111111111111111111111111111111                               |    |                                            | Hanuman Chowk, Chehedi                                       |
|     |        |                                                                       |    | ,                                          | ge – Chehadi Budruk, Taluka-                                 |
|     |        |                                                                       |    |                                            | ik, PIN Code – 422 101, State –                              |
|     |        |                                                                       |    | Maharashtra, Country                       | – India                                                      |
| 8.  | City / | Town                                                                  | :  | Nashik                                     |                                                              |
|     |        | dential area                                                          | :  | Yes                                        |                                                              |
|     |        | mercial area                                                          | :  | No                                         |                                                              |
|     |        | strial area                                                           | :  | No                                         |                                                              |
| 9.  |        | sification of the area                                                | :  | Middle Olaca                               |                                                              |
|     | , ,    | h / Middle / Poor                                                     | ·  | Middle Class                               |                                                              |
| 10  |        | ban / Semi Urban / Rural                                              | :  | Urban                                      | ruk                                                          |
| 10. |        | ing under Corporation limit / Village<br>Chhayat / Municipality       | •  | Village – Chehadi Bud                      | iun                                                          |