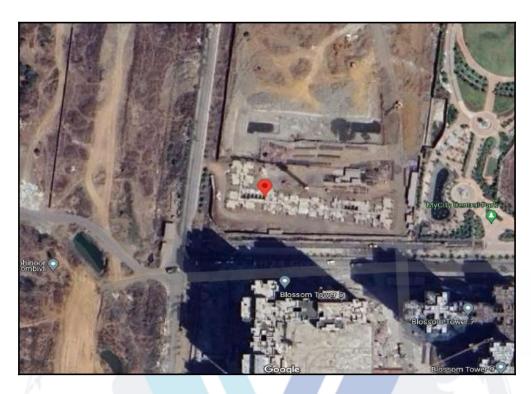

| Good                                                         |
| Likely rental values in future                                                                                                                                                                                            | 12,000/- (Expected rental income per month after completion) |
| Any likely income it may generate                                                                                                                                                                                         | Rental Income                                                |





# **Actual Site Photographs**













# **Route Map of the property**



Note: Red marks shows the exact location of the property



Longitude Latitude: 19°10'54.4"N 73°4'28.8"E

Note: The Blue line shows the route to site distance from nearest Railway Station (Dombivli - 6.4 km.).





# **Ready Reckoner Rate**



| Stamp Duty Ready Reckoner Market Value Rate for Flat                      | 63900     |          | -11      |         |
|---------------------------------------------------------------------------|-----------|----------|----------|---------|
| Increase by 5% on Flat Located on 10 <sup>th</sup> Floor                  | 3195      |          |          |         |
| Stamp Duty Ready Reckoner Market Value Rate (After Increase/Decrease) (A) | 67,095.00 | Sq. Mtr. | 6,233.00 | Sq. Ft. |
| Stamp Duty Ready Reckoner Market value Rate for Land (B)