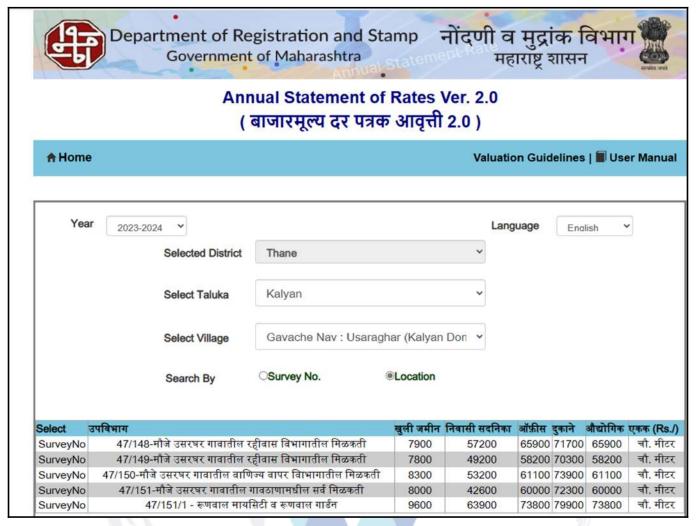

# **Ready Reckoner Rate**

| Stamp Duty Ready Reckoner Market Value Rate for Flat                      | 63900     |          | -11      |         |
|---------------------------------------------------------------------------|-----------|----------|----------|---------|
| Increase by 5% on Flat Located on 10 <sup>th</sup> Floor                  | 3195      |          |          |         |
| Stamp Duty Ready Reckoner Market Value Rate (After Increase/Decrease) (A) | 67,095.00 | Sq. Mtr. | 6,233.00 | Sq. Ft. |
| Stamp Duty Ready Reckoner Market value Rate for Land (B)                  | 9600      |          |          |         |
| The difference between land rate and building rate(A-B=C)                 | 57,495.00 |          |          |         |
| Percentage after Depreciation as per table(D)                             | 100%      |          |          |         |
| Rate to be adopted after considering depreciation [B + (C X D)]           | 67,095.00 | Sq. Mtr. | 6,233.00 | Sq. Ft. |