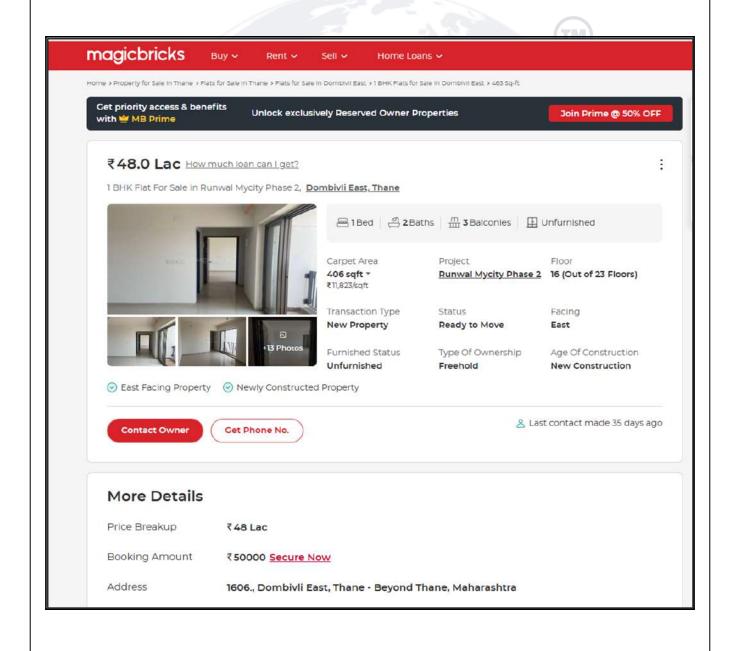

# **Price Indicators**

| Property         | Runwal My City, Dombivali East |            |          |
|------------------|--------------------------------|------------|----------|
| Source           | magic bricks                   |            |          |
| Floor            | 16th                           |            |          |
|                  | Carpet                         | Built Up   | Saleable |
| Area             | 406.00                         | 446.60     | -        |
| Percentage       | -                              | 10%        | -        |
| Rate Per Sq. Ft. | ₹11,823.00                     | ₹10,748.00 | -        |