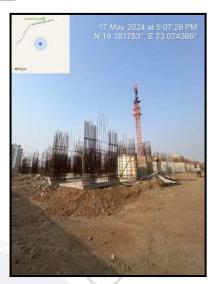

| Good                                                         |
| Likely rental values in future                                                                                                                                                                                            | 12,000/- (Expected rental income per month after completion) |
| Any likely income it may generate                                                                                                                                                                                         | Rental Income                                                |





# **Actual Site Photographs**













# **Route Map of the property**



Note: Red marks shows the exact location of the property



Longitude Latitude: 19°10'54.4"N 73°4'28.8"E

Note: The Blue line shows the route to site distance from nearest Railway Station (Dombivli - 6.4 km.).





# **Ready Reckoner Rate**



| Stamp Duty Ready Reckoner Market Value Rate for Flat                      | 63900     |          | -11      |         |
|---------------------------------------------------------------------------|-----------|----------|----------|---------|
| Increase by 5% on Flat Located on 10 <sup>th</sup> Floor                  | 3195      |          |          |         |
| Stamp Duty Ready Reckoner Market Value Rate (After Increase/Decrease) (A) | 67,095.00 | Sq. Mtr. | 6,233.00 | Sq. Ft. |
| Stamp Duty Ready Reckon