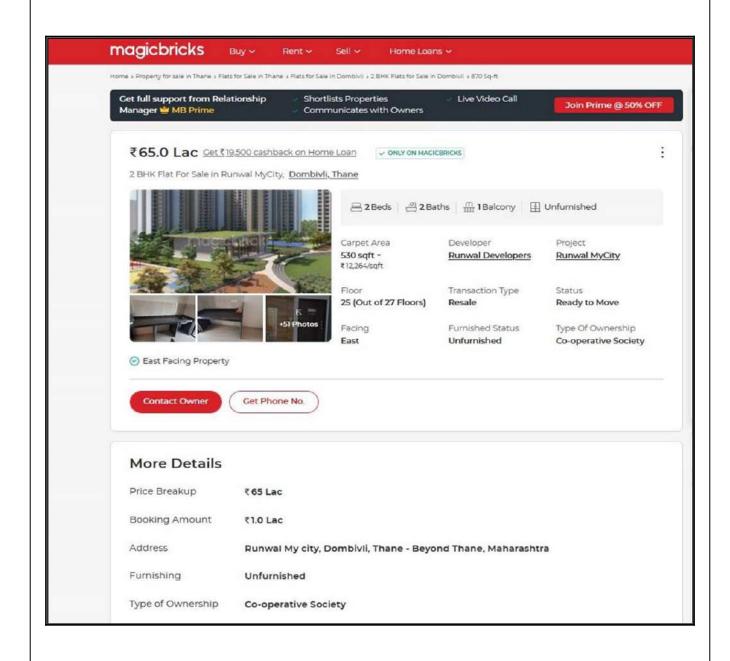

| Property         | Runwal My City, Dombiva | Runwal My City, Dombivali East |          |  |
|------------------|-------------------------|--------------------------------|----------|--|
| Source           | magic bricks            | magic bricks                   |          |  |
| Floor            | 25th                    | 25th                           |          |  |
|                  | Carpet                  | Built Up                       | Saleable |  |
| Area             | 530.00                  | 583.00                         | -        |  |
| Percentage       | -                       | 10%                            | -        |  |
| Rate Per Sq. Ft. | ₹12,264.00              | ₹11,149.00                     | -        |  |