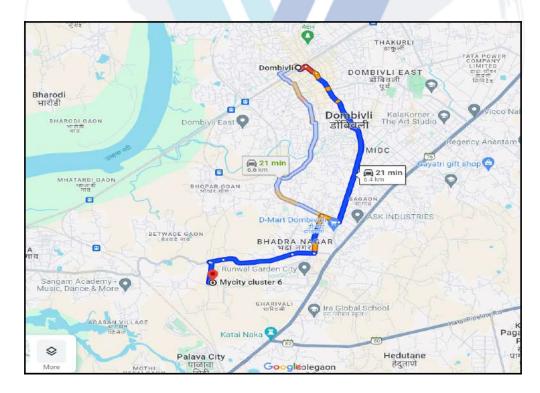

# **Route Map of the property**

Note: Red marks shows the exact location of the property

Longitude Latitude: 19°10'54.4"N 73°4'28.8"E

Note: The Blue line shows the route to site distance from nearest Railway Station (Dombivli - 6.4 km.).