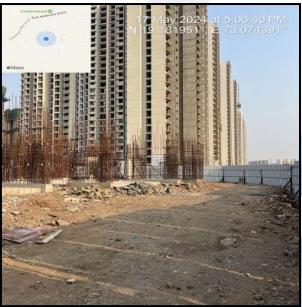

| Good                                                         |
| Likely rental values in future                                                                                                                                                                                            | 12,000/- (Expected rental income per month after completion) |
| Any likely income it may generate                                                                                                                                                                                         | Rental Income                                                |





# **Actual Site Photographs**













# **Route Map of the property**



Note: Red marks shows the exact location of the property



Longitude Latitude: 19°10'54.4"N 73°4'28.8"E

Note: The Blue line shows the route to site distance from nearest Railway Station (Dombivli - 6.4 km.).





# **Ready Reckoner Rate**



| Stamp Duty Ready Reckoner Market Value Rate for Flat                      | 63900     |          | -11      |         |
|---------------------------------------------------------------------------|-----------|----------|----------|---------|
| Increase by 5% on Flat Located on 10 <sup>th</sup> Floor                  | 3195      |          |          |         |
| Stamp Duty Ready Reckoner Market Value Rate (After Increase/Decrease) (A) | 67,095.00 | Sq. Mtr. | 6,233.00 | Sq. Ft. |
| Stamp Duty Ready Reckoner