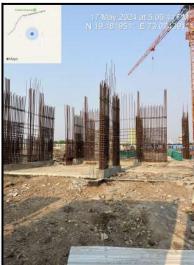

| Good                                                         |
| Likely rental values in future                                                                                                                                                                                            | 12,000/- (Expected rental income per month after completion) |
| Any likely income it may generate                                                                                                                                                                                         | Rental Income                                                |





# **Actual Site Photographs**













# **Route Map of the property**



Note: Red marks shows the exact location of the property



Longitude Latitude: 19°10'54.4"N 73°4'28.8"E

Note: The Blue line shows the route to site distance from nearest Railway Station (Dombivli - 6.4 km.).





# **Ready Reckoner Rate**



| Stamp Duty Ready Reckoner Market Value Rate for Flat                      | 63900     |          | -11      |         |
|---------------------------------------------------------------------------|-----------|----------|----------|---------|
| Increase by 5% on Flat Located on 10 <sup>th</sup> Floor                  | 3195      |          |          |         |
| Stamp Duty Ready Reckoner Market Value Rate (After Increase/Decrease) (A) | 67,095.00 | Sq. Mtr. | 6,233.00 | Sq. Ft. |
| Stamp Duty Ready Reck