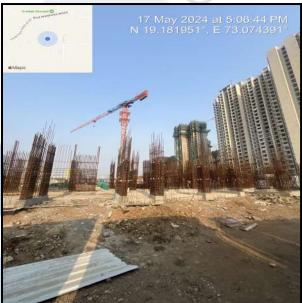

| Good                                                         |
| Likely rental values in future                                                                                                                                                                                            | 12,000/- (Expected rental income per month after completion) |
| Any likely income it may generate                                                                                                                                                                                         | Rental Income                                                |





# **Actual Site Photographs**













# **Route Map of the property**



Note: Red marks shows the exact location of the property



Longitude Latitude: 19°10'54.4"N 73°4'28.8"E

Note: The Blue line shows the route to site distance from nearest Railway Station (Dombivli - 6.4 km.).





# **Ready Reckoner Rate**



| Stamp Duty Ready Reckoner Market Value Rate for Flat                      | 63900     |          | -11      |         |
|---------------------------------------------------------------------------|-----------|----------|----------|---------|
| Increase by 5% on Flat Located on 10 <sup>th</sup> Floor                  | 3195      |          |          |         |
| Stamp Duty Ready Reckoner Market Value Rate (After Increase/Decrease) (A) | 67,095.00 | Sq. Mtr. | 6,233.00 | Sq. Ft. |
| Stamp Duty Ready Reckoner M