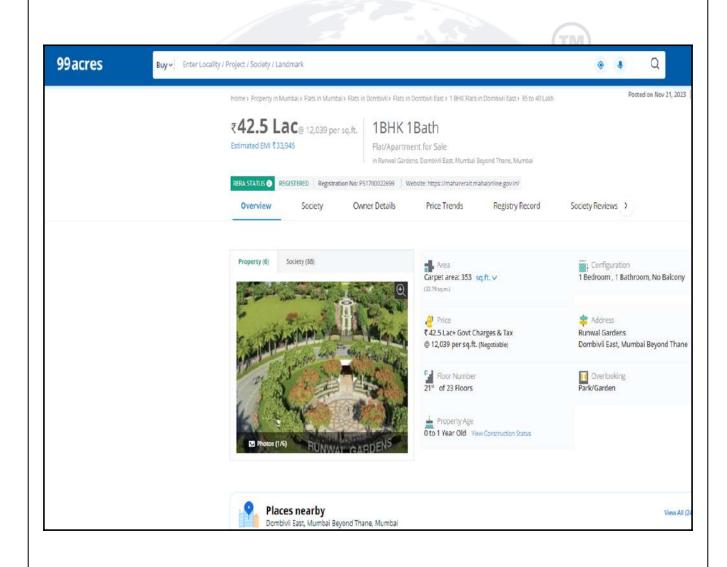

| Property         | Runwal My City, Dombivali East |            |          |
|------------------|--------------------------------|------------|----------|
| Source           | https://www.99acres.com/       |            |          |
| Floor            | 21st                           |            |          |
|                  | Carpet                         | Built Up   | Saleable |
| Area             | 353.00                         | 388.30     | -        |
| Percentage       | -                              | 10%        | -        |
| Rate Per Sq. Ft. | ₹12,040.00                     | ₹10,945.00 | -        |