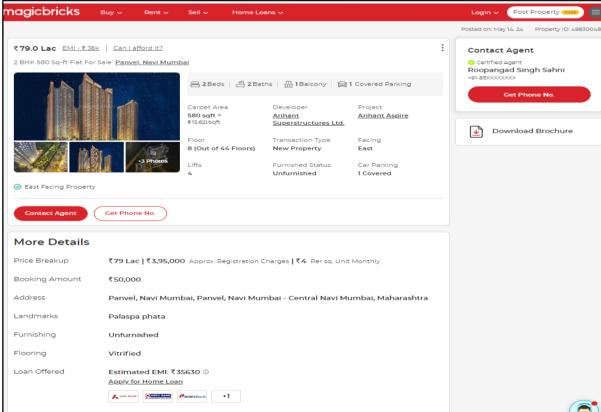

#### Boundaries of the property

North Hortensia Tower South Internal Road East Open Plot West Internal Road

Considering various parameters recorded, existing economic scenario, and the information that is available with reference to the development of neighbourhood and method selected for valuation, we are of the opinion that, the property premises can be assessed for this particular purpose at ₹ 80,24,000.00 (Rupees Eighty Lakhs Twenty-Four Thousand only).