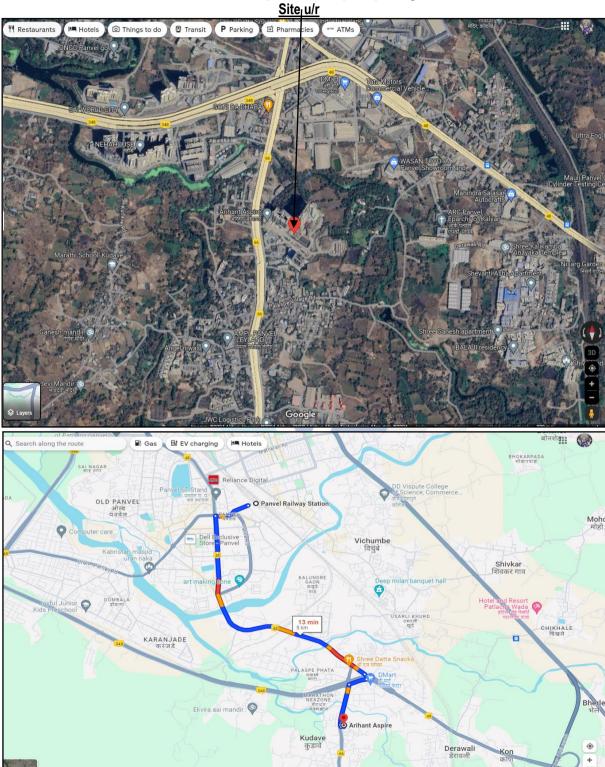

Latitude Longitude - 18°57'44.1"N 73°07'56.9"E

#### Boundaries of the property

North Hortensia Tower South Internal Road East Open Plot West Internal Road

Considering various parameters recorded, existing economic scenario, and the information that is available with reference to the development of neighbourhood and method selected for valuation, we are of the opinion that, the property premises can be assessed for this particular purpose at ₹ 80,24,000.00 (Rupees Eighty Lakhs Twenty-Four Thousand only).