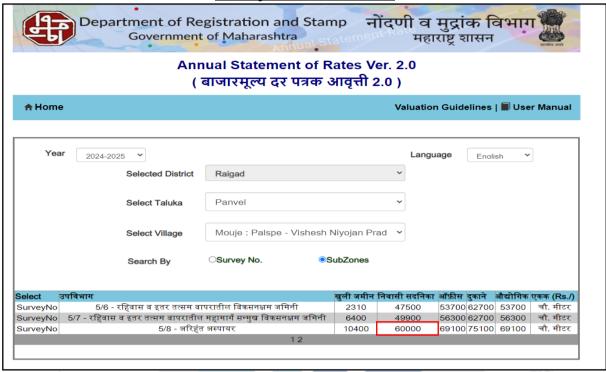

## **Valuation Report of Immovable Property**

| 1. | Customer Details     |         |                         |                                           |                               |                                              |
|----|----------------------|---------|-------------------------|-------------------------------------------|-------------------------------|----------------------------------------------|
|    | Name(s) of the Mr. N |         | Mahesh Gopal Shetty & I | Mrs. Sulochana                            | Gopal Shetty                  |                                              |
|    | owner(s).            |         |                         |                                           |                               |                                              |
|    | Application No.      |         |                         |                                           |                               |                                              |
| 2  | Property Detail      | S       |                         |                                           |                               |                                              |
|    | Address              |         |                         | Residential Flat No. 190                  | 7, 19 <sup>th</sup> Floor, Ga | llenia, "Arihant Aspire - Phase II", Village |
|    |                      |         |                         | <ul> <li>Palaspe, Taluka – Par</li> </ul> | nvel, District – Ra           | aigad, PIN – 410 221, State - Maharashtra,   |
|    |                      |         |                         | Country – India.                          |                               | 4//                                          |
|    | Nearby Landma        | ark / G | oogle                   | Landmark: Hortensia T                     | ower                          |                                              |
|    | Map Independe        | nt acce | ss to                   | Latitude Longitude - 18                   | 3°57'44.1"N 73°               | 07'56.9"E                                    |
|    | the property         |         |                         |                                           |                               | FF-m/                                        |
| 3  | Document Deta        | ails    | Nam                     | e of Approving Authority                  |                               |                                              |
|    | Layout Plan          | Yes     |                         | City and Industrial                       | Approval No.                  | CIDCO / NAINA / Panvel / Palaspe / BP-       |
|    |                      |         | Deve                    | elopment Corporation of                   |                               | 00006 / ACC / 2023 / 0345 dated              |
|    |                      |         | N                       | laharashtra (CIDCO)                       |                               | 16.03.2023                                   |
|    | <b>Building Plan</b> | Yes     |                         | City and Industrial                       | Approval No.                  | CIDCO / NAINA / Panvel / Palaspe / BP-       |
|    |                      |         | Deve                    | elopment Corporation of                   |                               | 00006 / ACC / 2023 / 0345 dated              |
|    |                      |         | M                       | laharashtra (CIDCO)                       |                               | 16.03.2023                                   |
|    | Construction         | Yes     |                         | City and Industrial                       | Approval No.                  | CIDCO / NAINA / Panvel / Palaspe / BP-       |
|    | Permission           |         | Deve                    | elopment Corporation of                   |                               | 00006 / ACC / 2023 / 0345 dated              |
|    |                      |         |                         | laharashtra (CIDCO)                       |                               | 16.03.2023                                   |
|    | Legal                | Yes     | 1. (                    | Copy of Agreement for Sa                  | le dated 24.04.2              | 024 between M/s. Arihant Abode Ltd. (The     |
|    | Documents            |         | ı                       | Promoter) & Mr. Mahes                     | h Gopal Shetty                | & Mrs. Sulochana Gopal Shetty (The           |
|    |                      |         | I                       | Purchaser's).                             |                               |                                              |
|    |                      |         | 2. (                    | Copy of RERA Certific                     | ate No. P5200                 | 00050712 dated 28.04.2023 issued by          |
|    |                      |         | l                       | Maharashtra Real Estate I                 | Regulatory Author             | ority.                                       |