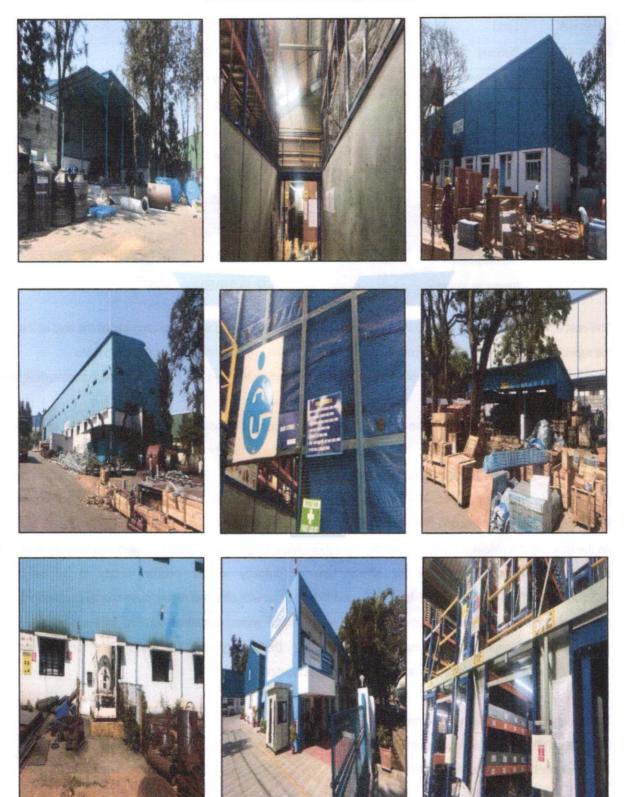

As per approved plan Structures as per below,

| S. No. |                                                        |            | Year                 | Type of Structure | Age of<br>the<br>Building |
|--------|--------------------------------------------------------|------------|----------------------|-------------------|---------------------------|
| 1      | Administration Building of Ground + 02<br>upper floors | 488.00     | 1986                 | RCC framed        | 38                        |
| 2      | Raw Material Storage Building                          | 989.09     | 1986                 | MS Load bearing   | 38                        |
| 3      | Paint Booth                                            | 490.05     | 1986                 | Load bearing      | 38                        |
| 4      | Steel Fabrication Building                             | 1,224.12   | 1986                 | MS Load bearing   | 38                        |
| 5      | Electrical & Instrumentation Building                  | 825.00     | 2006                 | MS Load bearing   | 18                        |
| 6      |                                                        |            | 2006                 | RCC framed        | 18                        |
| 7      | Packing Shed                                           | 120.00     | 2006                 | Load bearing      | 18                        |
| 8      | Copper Slag Blasting Machine                           | 138.60 200 |                      | MS Load bearing   | 18                        |
| 9      | Rubber Lining Building                                 | 187.11     | 2006<br>2006<br>2006 | MS Load bearing   | 18                        |
| 10     | Pipe Fabrication Building                              | 419.24     |                      | MS Load bearing   | 18                        |
| 11     | Water Treatment Plant                                  | 12.50      |                      | RCC - UG Tank     | 18                        |
| 12     | Finished Goods Storage Building                        | 256.00     | 2006                 | MS Load bearing   | 18                        |
| 13     | Toilet Block                                           | 55.35      | 2006                 | Load bearing      | 18                        |
| 14     | Sewage Treatment Plant                                 | 55.35      | 2006                 | RCC - UG Tank     | 18                        |
| 15     | Pump House                                             | 6.00       | 2006                 | Load bearing      | 18                        |
| 16     | Diesel Generator                                       | 7.50       | 2006                 | Load bearing      | 18                        |
| 17     | Sump                                                   | 9.60       | 2006                 | Load bearing      | 18                        |
|        | Total                                                  | 6,093.51   |                      |                   |                           |