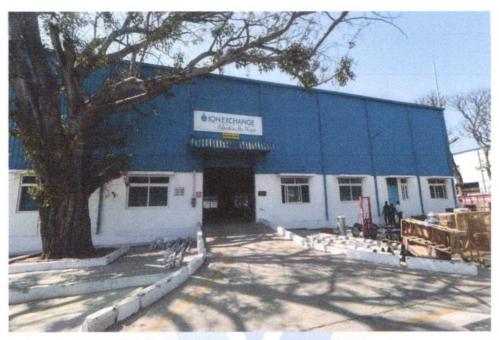

# Valuation Report of the Immovable Property

Details of the property under consideration:

Name of Owner: M/s. Ion Exchange (India) Ltd.

Industrial Land & Building known as "Ion Exchange (India) Ltd." on land S.F No. 298 (pt), Plot No. 105, Standard System Division, Sipcot Industrial Complex, Village- Zuzuvadi, Hosur - 635 126, Tamil Nadu, India.

### VALUATION OPINION REPORT

This is to certify that the property bearing Industrial Land & Building known as "Ion Exchange (India) Ltd." on land S.F No. 298 (pt), Plot No. 105, Standard System Division, Sipcot Industrial Complex, Village Zuzuvadi, Hosur -635 126, Tamil Nadu, India. belongs to: M/s. Ion Exchange (India) Ltd.

### Building:-

Amenities of the property:

| Particulars             | Types of amenities provided            |
|-------------------------|----------------------------------------|
| Flooring                | Vitrified tiles                        |
| Door                    | Laminated wooden door                  |
| Windows                 | Powder coated aluminum sliding Windows |
| Wiring                  | Concealed wiring                       |
| Plumbing                | Concealed Plumbing                     |
| Toilet block / WC block | Provided                               |