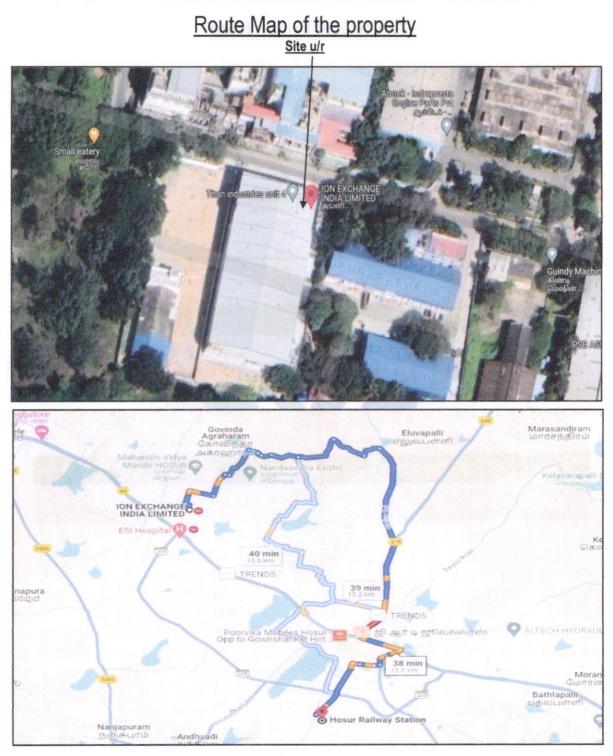

# Valuation Report of the Immovable Property

Details of the property under consideration:

Name of Owner: M/s. Ion Exchange (India) Ltd.

Industrial Land & Building known as "Ion Exchange (India) Ltd." on land S.F No. 298 (pt), Plot No. 105, Standard System Division, Sipcot Industrial Complex, Village- Zuzuvadi, Hosur - 635 126, Tamil Nadu, India.

Latitude Longitude: 12°45'46.3"N 77°48'02.3"E

Boundaries of the property.

| North | : | Road/ Amtek-Indraprasta Engine  |
|-------|---|---------------------------------|
| South | : | Drain                           |
| East  | : | PSB Ashok Leyland Assembly Unit |
| West  | : | Sipcot Police Station           |
|       |   |                                 |

Since 1989

An ISO 9001: 2015 Certified Company

Plot No. 105, Standard System Division, Sipcot Industrial Complex, Village- Zuzuvadi, The plot under valuation is Leasehold Land is located at about 13.6 KM away from Hosur Railway Station and about 35 kms away from Mangoa Railway station.

Nearest Landmark: Pentair Company / Vaz Company