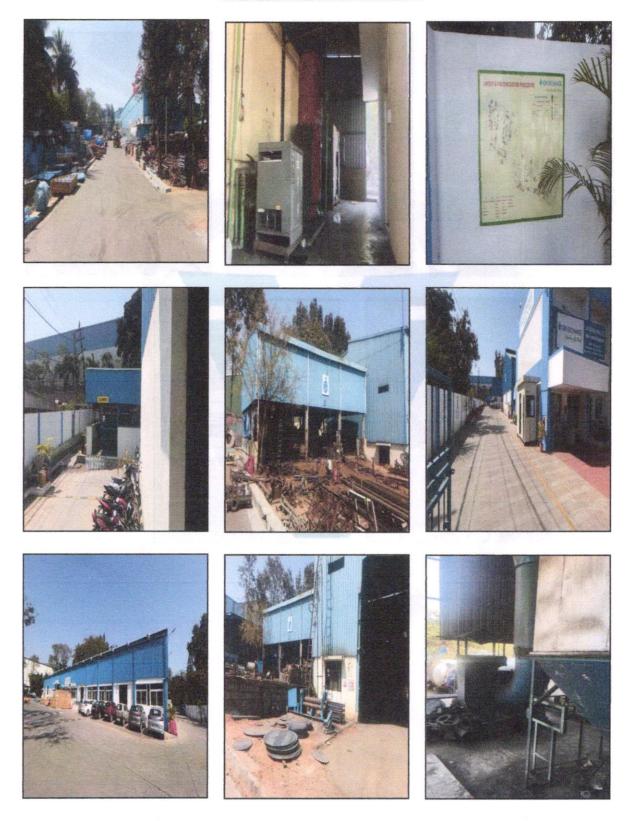

As per approved plan Structures as per below,

| S. No. |                                                        |            | Year                 | Type of Structure | Age of<br>the<br>Building |
|--------|--------------------------------------------------------|------------|----------------------|-------------------|---------------------------|
| 1      | Administration Building of Ground + 02<br>upper floors | 488.00     | 1986                 | RCC framed        | 38                        |
| 2      | Raw Material Storage Building                          | 989.09     | 1986                 | MS Load bearing   | 38                        |
| 3      | Paint Booth                                            | 490.05     | 1986                 | Load bearing      | 38                        |
| 4      | Steel Fabrication Building                             | 1,224.12   | 1986                 | MS Load bearing   | 38                        |
| 5      | Electrical & Instrumentation Building                  | 825.00     | 2006                 | MS Load bearing   | 18                        |
| 6      |                                                        |            | 2006                 | RCC framed        | 18                        |
| 7      | Packing Shed                                           | 120.00     | 2006                 | Load bearing      | 18                        |
| 8      | Copper Slag Blasting Machine                           | 138.60 200 |                      | MS Load bearing   | 18                        |
| 9      | Rubber Lining Building                                 | 187.11     | 2006<br>2006<br>2006 | MS Load bearing   | 18                        |
| 10     | Pipe Fabrication Building                              | 419.24     |                      | MS Load bearing   | 18                        |
| 11     | Water Treatment Plant                                  | 12.50      |                      | RCC - UG Tank     | 18                        |
| 12     | Finished Goods Storage Building                        | 256.00     | 2006                 | MS Load bearing   | 18                        |
| 13     | Toilet Block                                           | 55.35      | 2006                 | Load bearing      | 18                        |
| 14     | Sewage Treatment Plant                                 | 55.35      | 2006                 | RCC - UG Tank     | 18                        |
| 15     | Pump House                                             | 6.00       | 2006                 | Load bearing      | 18                        |
| 16     | Diesel Generator                                       | 7.50       | 2006                 | Load bearing      | 18                        |
| 17     | Sump                                                   | 9.60       | 2006                 | Load bearing      | 18                        |
|        | Total                                                  | 6,093.51   |                      |                   |                           |