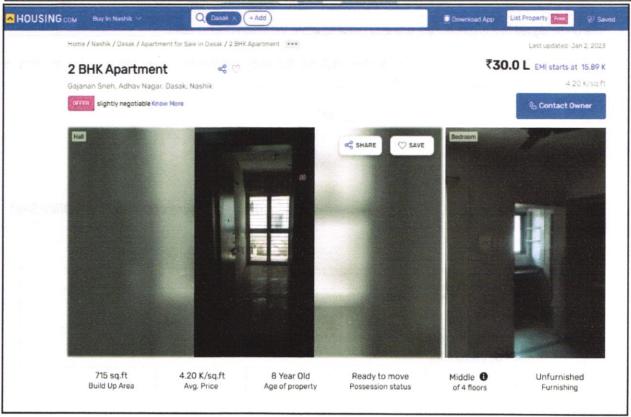

Considering various parameters recorded, existing economic scenario, and the information that is available with reference to the development of neighborhood and method selected for valuation, we are of the opinion that, the property premises can be assessed and valued for SARFAESI Securitisation and Reconstruction of Financial Assets and Enforcement of Security Interest Act, 2002 purpose at ` 19,30,000.00 (Rupees Nineteen Lakh Thirty Thousand Only).