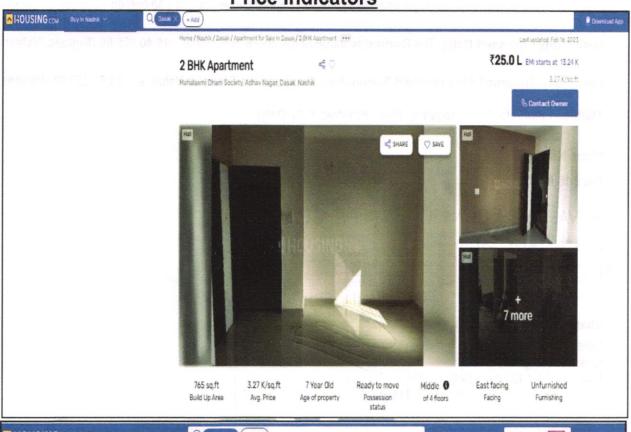

Considering various parameters recorded, existing economic scenario, and the information that is available with reference to the development of neighborhood and method selected for valuation, we are of the opinion that, the property premises can be assessed and valued for SARFAESI Securitisation and Reconstruction of Financial Assets and Enforcement of Security Interest Act, 2002 purpose at ` 19,30,000.00 (Rupees Nineteen Lakh Thirty Thousand Only).