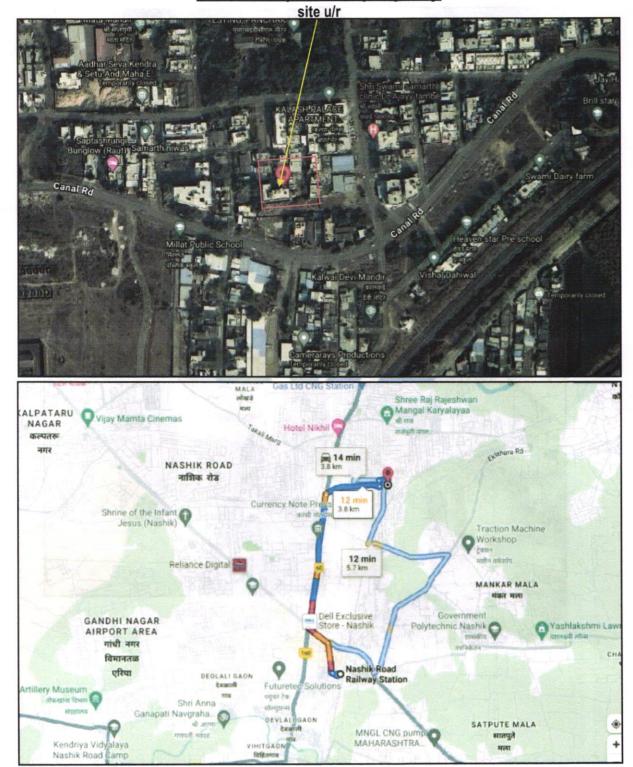

## Vastukala Consultants (I) Pvt. Ltd.

Valuation Report of the Immovable Property

Details of the property under consideration:

Name of Owner: Shri. Asif Rafigua Shaikh.

Residential Flat No. 12, Third Floor, " Pawandham Apartment ", Survey No. 17/ 3A/ 1-2, Plot No. 13, Near Nageshwar Mahadev Mandir, Dhikale Nagar, Canal Road, Village - Dasak, Taluka & District -Nashik, PIN Code - 422 006, State - Maharashtra, Country - India.

Boundaries of the property.

www.vastukala.co.in

| Boundaries | Building         |
|------------|------------------|
| North      | Open Plot & Road |
| South      | Nageshwar        |
|            | Mahadev Mandir   |
| East       | Bungalow         |
| West       | Open Plot & Road |

When A Agenses

Valuation Report Prepared For: UBI / Nashik Road Branch/ Shri. Asif Rafiqua Shaikh. (008707/ 2306323) Page 5 of 23

|      | South                                                                                                  |          | Open Plot & Road                                                                      | D.P. Road                                |
|------|--------------------------------------------------------------------------------------------------------|----------|---------------------------------------------------------------------------------------|------------------------------------------|
|      | East                                                                                                   |          | Nageshwar<br>Mahadev Mandir                                                           | Survey No. 17, Remaining<br>Part, Temple |
|      | West                                                                                                   |          | Bungalow                                                                              | Remaining Part of Survey<br>N0.17        |
|      | (B) Flat                                                                                               |          | As per Site                                                                           | As per Document                          |
|      | North                                                                                                  |          | Internal Visit Not                                                                    | Flat No. 11                              |
|      | South                                                                                                  |          | Allowed                                                                               | Marginal Space                           |
|      | East                                                                                                   |          | = 1                                                                                   | Marginal Space                           |
|      | West                                                                                                   |          |                                                                                       | Flat No. 13                              |
| 13   | Dimensions of the site                                                                                 |          | N. A. as property under Flat in a building.                                           | r consideration is a Residential         |
|      | ur — u legimen vi alet                                                                                 |          | A<br>As per the Deed                                                                  | B<br>Actuals                             |
|      | North                                                                                                  | :        | Lefthev & Committee                                                                   | Profession -                             |
|      | South                                                                                                  | 1:       | 1                                                                                     | to var.                                  |
|      | East                                                                                                   | :        | /                                                                                     | # Tegme -                                |
|      | West                                                                                                   | :        | paig.                                                                                 |                                          |
| 14.  | Extent of the site                                                                                     |          | Built up area in Sq. Ft.<br>(Area as per Deed of A                                    |                                          |
| 14.1 | Latitude, Longitude & Co-ordinates of Flat                                                             |          | 19°58'17.1"N 73°50'54.                                                                | 2"E                                      |
| 15.  | Extent of the site considered for Valuation (least of 13A& 13B)                                        |          | Built up area in Sq. Ft. = 585.00 (Area as per Deed of Apartment)                     |                                          |
| 16   | Whether occupied by the owner / tenant? If occupied by tenant since how long? Rent received per month. | 7        | Residential Flat is Locked at the time of Site Visit, of External Visit Done on Site. |                                          |
| II   | APARTMENT BUILDING                                                                                     |          |                                                                                       |                                          |
| 1.   | Nature of the Apartment                                                                                | :        | Residential                                                                           |                                          |
| 2.   | Location                                                                                               | :        | 7                                                                                     |                                          |
|      | C.T.S. No.                                                                                             | :        | Survey No. 17/ 3A/ 1-2,                                                               | Plot No. 13                              |
|      | Block No.                                                                                              | :        | - 10                                                                                  | State Ascetta 3                          |
|      | Ward No.                                                                                               | :        | - 20°                                                                                 |                                          |
|      | Village / Municipality / Corporation                                                                   | :<br>90% | Village - Dasak<br>Nashik Municipal Corpo                                             | ration                                   |
|      | Door No., Street or Road (Pin Code)                                                                    | :        | Residential Flat No. 1                                                                | 2, Third Floor, " Pawandhan              |
|      |                                                                                                        |          | Apartment ", Survey N                                                                 | o. 17/3A/1-2, Plot No. 13, Nea           |
|      |                                                                                                        | n.       | Nageshwar Mahadey                                                                     | Mandir, Dhikale Nagar, Cana              |
|      |                                                                                                        |          |                                                                                       | Taluka & District - Nashik, PIN          |
|      |                                                                                                        |          |                                                                                       | Maharashtra, Country - India.            |
| 3.   | Description of the locality Residential / Industrial / Mixed                                           | :        | Residential                                                                           |                                          |
| 4.   | Year of Construction                                                                                   | :        | 2014 (As per Occupano                                                                 | cy)                                      |
| 5.   | Number of Floors                                                                                       | :        | Ground + 4 Upper Floor                                                                | re                                       |