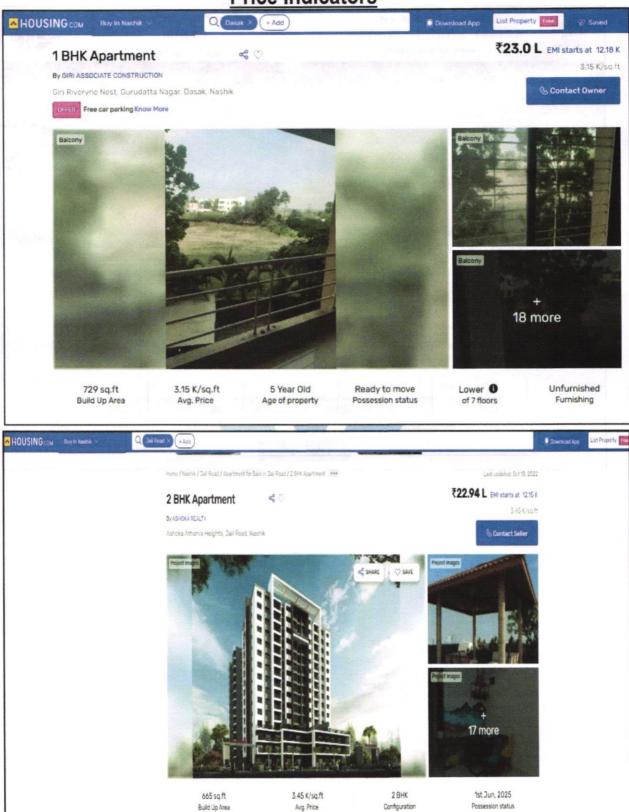

Considering various parameters recorded, existing economic scenario, and the information that is available with reference to the development of neighborhood and method selected for valuation, we are of the opinion that, the property premises can be assessed and valued for SARFAESI Securitisation and Reconstruction of Financial Assets and Enforcement of Security Interest Act, 2002 purpose at ` 19,30,000.00 (Rupees Nineteen Lakh Thirty Thousand Only).