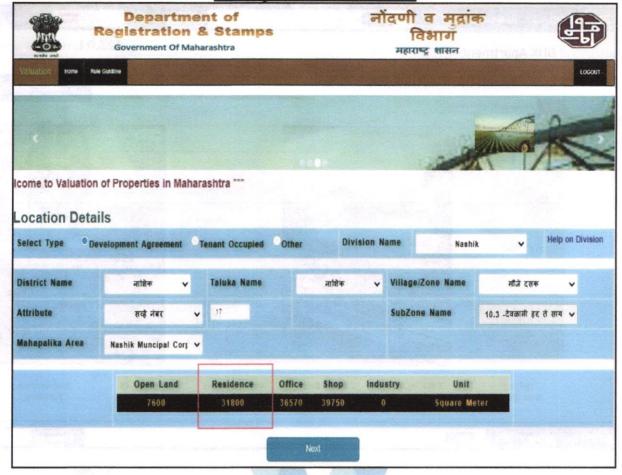

## **VALUATION REPORT (IN RESPECT OF FLAT)**

| -                              | General                                                                                                                      |                  | - 1 " 1 - 1 - 1 - 1 - 1 - 1 - 1 - 1 - 1                                                                                                                                                                                                                                                                                                |
|--------------------------------|------------------------------------------------------------------------------------------------------------------------------|------------------|----------------------------------------------------------------------------------------------------------------------------------------------------------------------------------------------------------------------------------------------------------------------------------------------------------------------------------------|
| 1.                             | Purpose for which the valuation is made                                                                                      | :                | As per the request from Union Bank of India, Nashik City Branch to assess market value of the property for SARFAESI Securitisation and Reconstruction of Financial Assets and Enforcement of Security Interest Act, 2002 purpose                                                                                                       |
| 2.                             | a) Date of inspection                                                                                                        | :                | 15.05.2024                                                                                                                                                                                                                                                                                                                             |
|                                | b) Date on which the valuation is made                                                                                       | :                | 15.05.2024                                                                                                                                                                                                                                                                                                                             |
| 3.                             | List of documents produced for perusal:                                                                                      |                  | real.                                                                                                                                                                                                                                                                                                                                  |
|                                | Copy of Deed of Apartment dated Vide No.                                                                                     | o. 674           | / 2015 Dated.23.01.2015.                                                                                                                                                                                                                                                                                                               |
|                                | 2. Copy of Commencement Certificate No.                                                                                      | . LN             | D/ BP/ 93/ 2613 dated 23.08.2012 issued by Nashik                                                                                                                                                                                                                                                                                      |
|                                | Municipal Corporation, Nashik.                                                                                               | A                |                                                                                                                                                                                                                                                                                                                                        |
|                                | 3. True of Copy Approved Plan Accompany                                                                                      | ing C            | ommencement Certificate No. 93/ 2613 dated 23.08.2012                                                                                                                                                                                                                                                                                  |
|                                | issued by Executive Engineer Town Plann                                                                                      | ning N           | lashik Municipal Corporation, Nashik.                                                                                                                                                                                                                                                                                                  |
|                                | 4. Copy of Occupancy Certificate No. Javak                                                                                   | No. N            | NRV / 17240 / 1509 dated 01-08.2014 issued by Nashik                                                                                                                                                                                                                                                                                   |
| Municipal Corporation, Nashik. |                                                                                                                              |                  |                                                                                                                                                                                                                                                                                                                                        |
|                                | 5. Copy of Previous Valuation Report dated                                                                                   | 05.01            | .2015 issued by Aatulkumar Burhade.                                                                                                                                                                                                                                                                                                    |
| 4                              | Name of the owner(s) and his / their address (es) with Phone no. (details of share of each owner in case of joint ownership) | 50 F 5 5 5 7 -5. | Name of Owner: Shri. Asif Rafiqua Shaikh.                                                                                                                                                                                                                                                                                              |
|                                |                                                                                                                              |                  | Address: Residential Flat No. 12, Third Floor, " Pawandham Apartment", Survey No. 17/ 3A/ 1-2, Plot No. 13, Near Nageshwar Mahadev Mandir, Dhikale Nagar, Canal Road, Village - Dasak, Taluka & District - Nashik, PIN Code - 422 006, State - Maharashtra, Country - India. Contact Person: Only External Visit Done Joint Ownership. |
| 5.                             | Brief description of the property (Including                                                                                 | :                | At the time of visit physical measurement of the                                                                                                                                                                                                                                                                                       |
|                                | Leasehold / freehold etc.)                                                                                                   |                  | property could not be taken. We have taken the area as                                                                                                                                                                                                                                                                                 |
|                                |                                                                                                                              |                  | per Deed of Apartment & other details of the property                                                                                                                                                                                                                                                                                  |
|                                |                                                                                                                              |                  | as per previous valuation report.                                                                                                                                                                                                                                                                                                      |
|                                |                                                                                                                              |                  | The property is at 3.8 Km. travelling distance from                                                                                                                                                                                                                                                                                    |