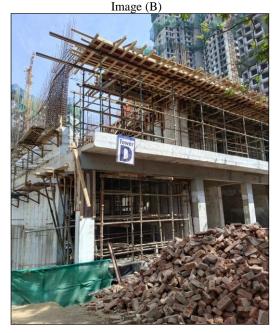

#### Remarks

- 1 All the civic amenities are available within the proximity of the said building.
- 2 We observe that the guideline value of the said flat is significantly less as compared to its market value.
- 3 We have valued the property, Building is under construction found. Only 1st Podium work is completed (2 Basement + Part Ground & Part Podium + 1st to 33rd Upper Floors). Our enquiry during site visit it is assumed that 5% work is completed. Total Value of flat is (Rs.2,07,87,208/-) this Value will be after completion of building. We have given as on date valuation i.e. 5% completed and market value of flat is Rs.10,39,000/-. This is for your kind information.

### EXTERNAL PHOTOGRAPH OF THE PROPERTY.

We certified that the photos enclosed in the report are of the property having Address Flat No. 404, 4th Floor, 'D' Wing, Building – Srishti Namaah, Situated at Sector 2A, Mira Road (East), Dist. – Thane – 401 107, Village – Penkarpada, Taluka - Thane.