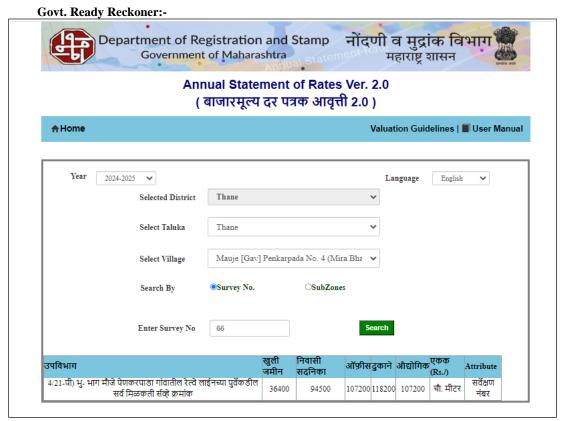

|    | ı                                                                                                                                                                                                                                                                |   |                                                                         |  |  |
|----|------------------------------------------------------------------------------------------------------------------------------------------------------------------------------------------------------------------------------------------------------------------|---|-------------------------------------------------------------------------|--|--|
| 9  | What is the plinth area of the flat?                                                                                                                                                                                                                             | : | 1053.00 Sq. Ft. RERA Carpet are: 39.72 Sq. ft. Terrace                  |  |  |
| 10 | What is the floor space index (app.)                                                                                                                                                                                                                             | : | As per local norms.                                                     |  |  |
| 11 | What is the Builtup Area of the flat?                                                                                                                                                                                                                            | : | 1158.30 Sq. Ft. Built up area                                           |  |  |
| 12 | Is it Posh/I class/Medium                                                                                                                                                                                                                                        | : | Building is Under Construction.                                         |  |  |
| 13 | Is it being used for Residential or Commercial purpose?                                                                                                                                                                                                          | : | Building is Under Construction.                                         |  |  |
| 14 | Is it Owner-occupied or let out?                                                                                                                                                                                                                                 | : | Building is Under Construction.                                         |  |  |
| 15 | If rented, what is monthly rent?                                                                                                                                                                                                                                 | : | Monthly Rent is Rs.45,000/- to 55,000/- (Approx.)<br>(After Completion) |  |  |
| IV | MARKETABILITY                                                                                                                                                                                                                                                    |   |                                                                         |  |  |
| 1  | How is the marketability?                                                                                                                                                                                                                                        | : | Good                                                                    |  |  |
| 2  | What are the factors favouring for an extra Potential Value?                                                                                                                                                                                                     | : | Good Elevation, Infrastructure well provided.                           |  |  |
| 3  | Any negative factors are observed which affect the market value in general?                                                                                                                                                                                      | : | No                                                                      |  |  |
| V  | RATE                                                                                                                                                                                                                                                             |   |                                                                         |  |  |
| 1  | After analysing the comparable sale instances, what is the composite rate for a similar flat with same specifications in the adjoining locality? - (Along with details /reference of at least two latest deals with respect to adjacent properties in the areas) | ÷ | Rs.14,000 to Rs.18,500/ Sq. ft. RERA Builtup area (10% loading)         |  |  |
| 2  | Assuming it is a new construction, what is the adopted basic composite rate of the flat under valuation after comparing with the specifications and other factors with the flat under comparison (give details).                                                 | : | Rs. 16,000.00 /Sq. ft. RERA Builtup area                                |  |  |
| 3  | Break - up for the rate                                                                                                                                                                                                                                          |   |                                                                         |  |  |
|    | i) Building + Services                                                                                                                                                                                                                                           | : | Rs. 2,810.00 /Sq.ft                                                     |  |  |
|    | ii) Land + Others                                                                                                                                                                                                                                                | : | Rs. 13,190.00 /Sq.ft                                                    |  |  |
| 4  | Guideline rate obtained from the<br>Registrar's office (an evidence<br>thereof to be enclosed)                                                                                                                                                                   | : | Rs. 94,500.00 /Sq.Mtrs For Flat Rs. 36,400.00 /Sq.Mtrs For Land         |  |  |
|    | Project Size wise increase                                                                                                                                                                                                                                       | : | Rs. 99,225.00                                                           |  |  |
|    | Floor Rise                                                                                                                                                                                                                                                       | : | Rs. 99,225.00                                                           |  |  |
|    | After Depriciation Value                                                                                                                                                                                                                                         | : | Rs. 99,225.00 /Sq.Mtrs                                                  |  |  |
|    | Rate in Sq. Ft.                                                                                                                                                                                                                                                  | : | Rs. 9,218.23                                                            |  |  |
|    | Rate for Flat (A)                                                                                                                                                                                                                                                | : | Rs. 1,06,77,473                                                         |  |  |
|    | Car Parking Area (No-1)                                                                                                                                                                                                                                          | : | 27.88 /Sq.Mtrs                                                          |  |  |
|    | Car Parking Value ( <b>B</b> )                                                                                                                                                                                                                                   | : | Rs. 6,91,598.25                                                         |  |  |
|    | Terrace Area                                                                                                                                                                                                                                                     | : | 39.72                                                                   |  |  |
|    | Terrace Value                                                                                                                                                                                                                                                    | : | Rs. 1,46,459.20                                                         |  |  |
|    | Total Value GV (A+B)                                                                                                                                                                                                                                             | : | Rs. 1,15,15,530                                                         |  |  |
|    |                                                                                                                                                                                                                                                                  |   |                                                                         |  |  |

| VI   | COMPOSITE RATE ADOPTED A                                                   | FTER                           | DEPRECI                           | ATION                       |                     |  |
|------|----------------------------------------------------------------------------|--------------------------------|-----------------------------------|-----------------------------|---------------------|--|
| a.   | Depreciated building rate                                                  | te : N.A as Under Construction |                                   |                             |                     |  |
|      | Replacement cost of flat                                                   | :                              | 1158.30                           | X Rs. 2,810.00              | Rs. 32,54,823.00    |  |
|      | Age of the building                                                        | :                              | Building is                       | s Under Construction.       | , ,                 |  |
|      | Life of the building estimated                                             | :                              | 60 years after completion of work |                             |                     |  |
|      | Depreciation percentage assuming                                           | :                              | N.A as Un                         | der Construction            |                     |  |
|      | the salvage value as 10%                                                   |                                |                                   |                             |                     |  |
|      | Depreciated Ratio of the building                                          |                                | N.A as Un                         | der Construction            |                     |  |
| b.   | Total composite rate arrived for valuation                                 | :                              | N.A as Un                         | der Construction            |                     |  |
|      | Depreciated building rate VI (a)                                           | :                              | N A og Un                         | der Construction            |                     |  |
|      | Rate for Land & other V (3)ii                                              | :                              |                                   | der Construction            |                     |  |
|      | Total Composite Rate                                                       | :                              |                                   | 0.00 /Sq.ft for Builtup are | 19                  |  |
|      | *                                                                          | •                              | 163. 10,000                       | o.oo /bq.it for buntup are  | α.                  |  |
|      | DETAILS OF VALUATION.                                                      |                                |                                   |                             |                     |  |
| Sr.  | Description                                                                |                                | Area in                           | Unit Rate                   | Estimated/          |  |
| No.  | _                                                                          |                                | Sq. ft.                           | (Rs./ sq. ft.)              | Present Value (Rs.) |  |
| 1    | Market Value of the flat                                                   |                                | 1158.30                           | Rs. 16,000.00               | Rs. 1,85,32,800.00  |  |
|      | (After Completion of Bldg.)                                                |                                | 110000                            | 1131 10,000.00              | 131 1,50,02,00000   |  |
| 2    | Terrace Value                                                              |                                | 39.72                             | Rs. 6,400.00                | Rs. 2,54,208.00     |  |
| 3    | Car Parking                                                                |                                |                                   |                             | Rs. 20,00,000.00    |  |
| 4    |                                                                            |                                |                                   |                             | Rs. 2,07,87,208.00  |  |
|      | (After Completion of Bldge)                                                | Carran                         | Thousand T                        | Frus Hundrad Eight Only     |                     |  |
| 5    | Rupees Two Crore Seven Lakh EightySeven Thousand Two Hundred Eight Only    |                                |                                   | Rs. 1,97,48,000.00          |                     |  |
| )    | Realizable Value of the Property (Less 05%)                                |                                |                                   |                             | Ks. 1,57,40,000.00  |  |
|      | (Less 05%) Rupees One Crore NinetySeven Lakh FourtyEight Thousand Only     |                                |                                   |                             |                     |  |
| 6    |                                                                            |                                |                                   | Sumu Simj                   | Rs. 1,66,30,000.00  |  |
|      | 20%)                                                                       | `                              |                                   |                             | , , ,               |  |
|      | Rupees One Crore SixtySix Lakh Thirty Thousand Only                        |                                |                                   |                             |                     |  |
| Tr-: |                                                                            |                                |                                   |                             |                     |  |
|      | Market Value of the Property at                                            |                                | Work Con                          | mpleted                     | Da 10 20 000 00     |  |
| 1    | Fair Market Value (As on Date) 5% Rupees Ten Lakh ThirtyNine Thousand Only |                                |                                   |                             | Rs. 10,39,000.00    |  |
| 2    | Realizable Value of the Property                                           | iu Oilly                       | у                                 |                             | Rs. 9,87,000.00     |  |
|      | (Less 5%)                                                                  |                                |                                   |                             | 13. 7,07,000.00     |  |
|      | Rupees Nine Lakh EightySeven Thous                                         | sand O                         | nlv                               |                             |                     |  |
| 3    | Distress Value of the Property                                             | (Less                          | ,                                 |                             | Rs. 8,31,000.00     |  |
|      | 20%)                                                                       | ,                              |                                   |                             | 110. 0,0 1,000.00   |  |
|      | Rupees Eight Lakh ThirtyOne Thousand Only                                  |                                |                                   |                             |                     |  |