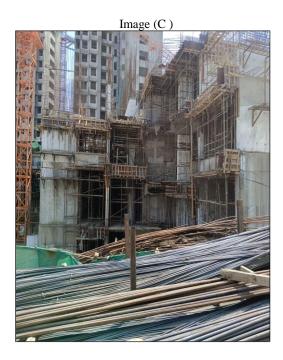

#### Remarks

- 1 All the civic amenities are available within the proximity of the said building.
- 2 We observe that the guideline value of the said flat is significantly less as compared to its market value.
- 3 We have valued the property, Building is under construction found. Only 1st Podium work is completed (2 Basement + Part Ground & Part Podium + 1st to 33rd Upper Floors). Our enquiry during site visit it is assumed that 5% work is completed. Total Value of flat is (Rs.2,07,87,208/-) this Value will be after completion of building. We have given as on date valuation i.e. 5% completed and market value of flat is Rs.10,39,000/-. This is for your kind information.

### EXTERNAL PHOTOGRAPH OF THE PROPERTY.

We certified that the photos enclosed in the report are of the property having Address Flat No. 404, 4th Floor, 'D' Wing, Building – Srishti Namaah, Situated at Sector 2A, Mira Road (East), Dist. – Thane – 401 107, Village – Penkarpada, Taluka - Thane.