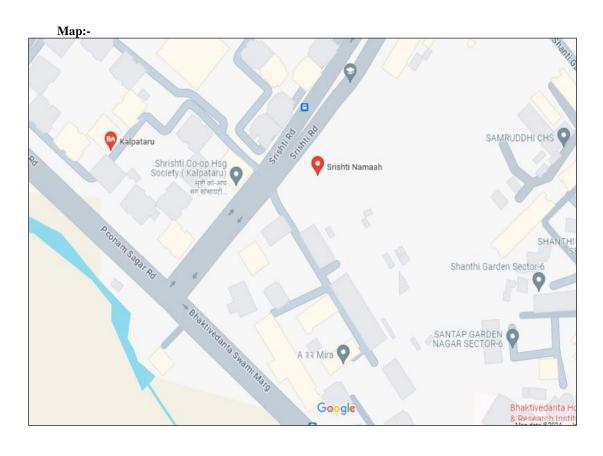

### **VALUATION REPORT SUMMARY (PAGE 3 TO 8)**

Client Name : Mr. Rahul Harshad Mathuria.

Mrs. Deepali Rahul Mathuria.

Details of the Property : Flat No. 404, 4th Floor, 'D' Wing,

Building - Srishti Namaah, Sector 2A, Mira Road (East), Dist. - Thane - 401 107.

Distress Sale Value of the Property as on date : Rs. 8,31,000.00

Govt. Stamp Duty Ready
Recknor Valuation (Inculding : Rs. 1,15,15,530.27

Insurance value of property : Rs. 32,54,823.00

Agreement value : Rs. 1,89,08,554/- (Dated 28.11.2023)