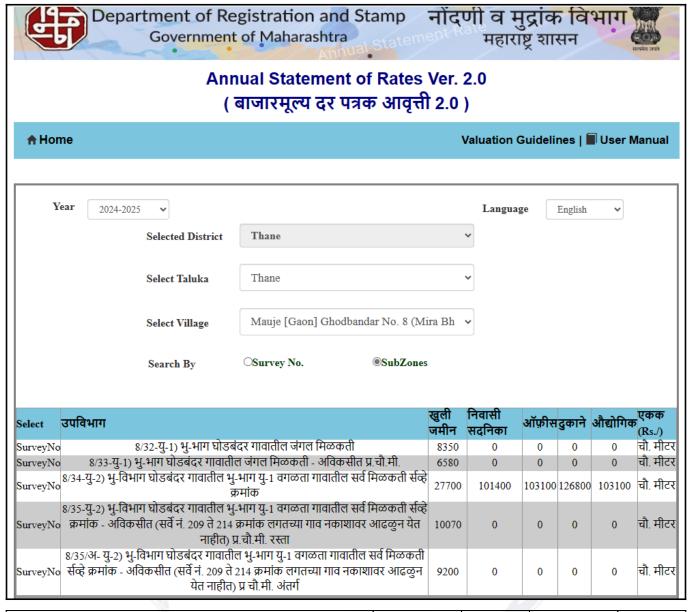

Valuers & Appraisers
Architects & Interior Designers (I)
TEV Consultation
Lender's Engineer

| a) | Plot No. / Survey No.                                                                                                                                     | :   | New Survey No - 27, Hissa No. 1/10A, Survey No. 28, Hissa No. 5, Survey No. 29, Hissa No. 3                                                                                                                                                                                                          |                       |
|----|-----------------------------------------------------------------------------------------------------------------------------------------------------------|-----|------------------------------------------------------------------------------------------------------------------------------------------------------------------------------------------------------------------------------------------------------------------------------------------------------|-----------------------|
| b) | Door No.                                                                                                                                                  | :   | Residential Flat No. 503                                                                                                                                                                                                                                                                             |                       |
| c) | C.T.S. No. / Village                                                                                                                                      | :   | Village - Ghodbunder                                                                                                                                                                                                                                                                                 |                       |
| d) | Ward / Taluka                                                                                                                                             | :   | MuncipalityWard No - U-2<br>Taluka - Thane                                                                                                                                                                                                                                                           |                       |
| e) | Mandal / District                                                                                                                                         | :   | District - Thane                                                                                                                                                                                                                                                                                     |                       |
| f) | Date of issue and validity of layout of approved map / plan                                                                                               | :   | Copy of Part Occupancy Certifit / 3457 / 2013 - 14 dated 13.12.                                                                                                                                                                                                                                      | 2013 issued by Mira - |
| g) | Approved map / plan issuing authority                                                                                                                     | :   | Bhayandar Municipal Corporati                                                                                                                                                                                                                                                                        | on                    |
| h) | Whether genuineness or authenticity of approved map/ plan is verified                                                                                     |     | N.A.                                                                                                                                                                                                                                                                                                 | (TM)                  |
| i) | Any other comments by our empanelled valuers on authentic of approved plan                                                                                | :   | N.A.                                                                                                                                                                                                                                                                                                 |                       |
| 7  | Postal address of the property                                                                                                                            |     | Residential Flat No. 503, 5 <sup>th</sup> Floor, Wing - B, <b>"Orchid 'B' Coop. Hsg. Soc. Ltd."</b> , Gaurav Valley, Hatkesh, Mir Bhayander Road, Village - Ghodbunder, Municipality War No. U-2, Mira Road (East), Taluka - Thane, District - Thane PIN Code - 401 107, State - Maharashtra, India. |                       |
| 8  | City / Town                                                                                                                                               |     |                                                                                                                                                                                                                                                                                                      |                       |
|    | Residential area                                                                                                                                          | V   | Yes                                                                                                                                                                                                                                                                                                  |                       |
|    | Commercial area                                                                                                                                           | : \ | No                                                                                                                                                                                                                                                                                                   |                       |
|    | Industrial area                                                                                                                                           | :   | No                                                                                                                                                                                                                                                                                                   | 4                     |
| 9  | Classification of the area                                                                                                                                |     |                                                                                                                                                                                                                                                                                                      | A 1                   |
|    | i) High / Middle / Poor                                                                                                                                   | /   | Middle Class                                                                                                                                                                                                                                                                                         |                       |
|    | ii) Urban / Semi Urban / Rura                                                                                                                             |     | Urban                                                                                                                                                                                                                                                                                                | 12/                   |
| 10 | Coming under Corporation limit / Village Panchayat / Municipality                                                                                         | :   | Village - Ghodbunder<br>Mira Bhayander Municipal Corp                                                                                                                                                                                                                                                | poration              |
| 11 | Whether covered under any State / Central Govt. enactments (e.g., Urban Land Ceiling Act) or notified under agency area/ scheduled area / cantonment area |     | No                                                                                                                                                                                                                                                                                                   |                       |
| 12 | Boundaries of the property                                                                                                                                | :   | As per site As per Docume                                                                                                                                                                                                                                                                            |                       |
|    | North                                                                                                                                                     | :   | Daffodil Building                                                                                                                                                                                                                                                                                    | Details not available |
|    | South                                                                                                                                                     | :   | Internal Road                                                                                                                                                                                                                                                                                        | Details not available |
|    | East                                                                                                                                                      | :   | Gaurav Aster Building                                                                                                                                                                                                                                                                                | Details not available |
|    | West                                                                                                                                                      | :   | Tulip Gaurav Valley & Road                                                                                                                                                                                                                                                                           | Details not available |
|    |                                                                                                                                                           | _   |                                                                                                                                                                                                                                                                                                      |                       |