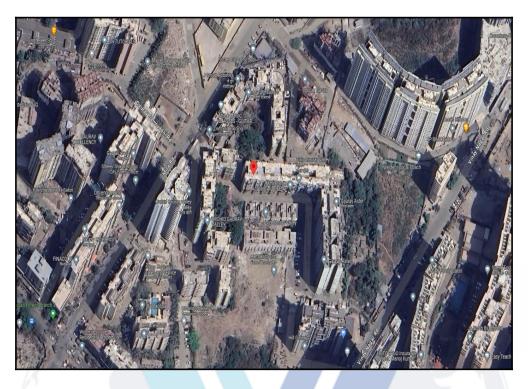

# **Details of the property under consideration:**

Name of Owner: Mrs. Anamika Singh & Mr. Mukesh Ramchandra Singh

Residential Flat No. 503, 5<sup>th</sup> Floor, Wing - B, "Orchid 'B' Co-op. Hsg. Soc. Ltd.", Gaurav Valley, Hatkesh, Mira Bhayander Road, Village - Ghodbunder, Municipality Ward No. U-2, Mira Road (East), Taluka - Thane, District - Thane, PIN Code - 401 107, State - Maharashtra, India.

Latitude Longitude: 19°17'0.9"N 72°53'4.5"E

Boundaries of the property

North : Daffodil Building

South : Internal Road

East : Gaurav Aster Building

West : Tulip Gaurav Valley & Road

Considering various parameters recorded, existing economic scenario, and the information that is available with reference to the development of neighbourhood and method selected for valuation, we are of the opinion that, the property premises can be assessed for this particular purpose at ₹ 69,00,920.00 (Rupees Sixty Nine Lakh Nine Hundred Twenty Only).