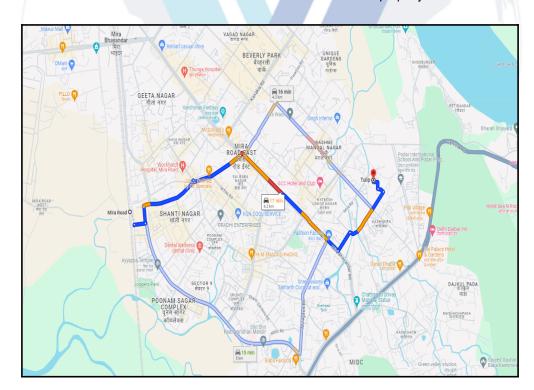

# **Details of the property under consideration:**

Name of Owner: Mrs. Anamika Singh & Mr. Mukesh Ramchandra Singh

Residential Flat No. 503, 5<sup>th</sup> Floor, Wing - B, "Orchid 'B' Co-op. Hsg. Soc. Ltd.", Gaurav Valley, Hatkesh, Mira Bhayander Road, Village - Ghodbunder, Municipality Ward No. U-2, Mira Road (East), Taluka - Thane, District - Thane, PIN Code - 401 107, State - Maharashtra, India.

# **Central Bank of India** Kandivali East Branch

Ground Floor, G-Bungalow, Crystal Lane, Thakur Complex, Kandivali east, Mumbai - 400 101