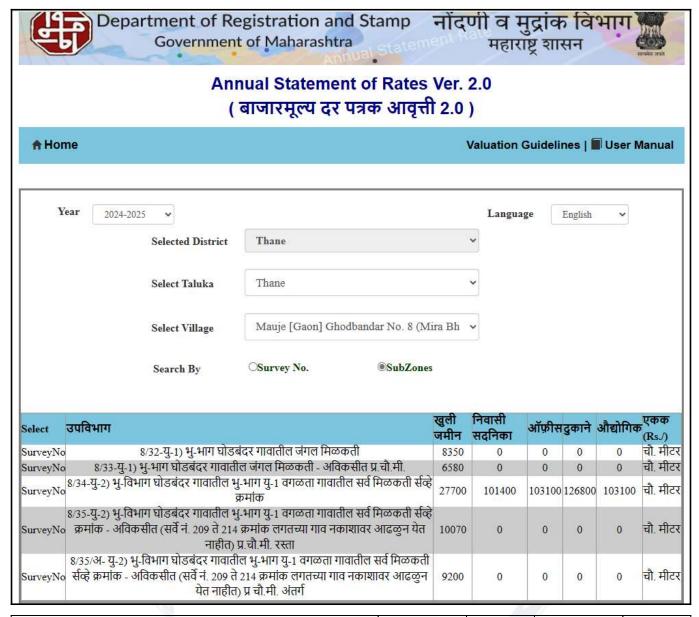

| ₹ 17,000/- Expected rental income per month |
| Any likely income it may generate                                                                                                                                                                                         | Rental Income                               |





# **Actual Site Photographs**



















# **Route Map of the property**



Note: Red marks shows the exact location of the property



Longitude Latitude: 19°17'0.9"N 72°53'4.5"E

Note: The Blue line shows the route to site distance from nearest Railway Station (Mira Road - 4.2 Km.).



Valuers & Appraisers

Architects & Marchitects & Charlest Engineers (1)

Lander's Engineer (1)

MH2010 PVCLTM

## **Ready Reckoner Rate**



| Stamp Duty Ready Reckoner Market Value Rate for Flat                      | 101400      |          |          |         |
|---------------------------------------------------------------------------|-------------|----------|----------|---------|
| Flat Located on 5 <sup>th</sup> Floor                                     | -           |          |          |         |
| Stamp Duty Ready Reckoner Market Value Rate (After Increase/Decrease) (A) | 1,01,400.00 | Sq. Mtr. | 9,420.00 | Sq. Ft. |
| Stamp Duty Ready Reckoner Market value Rate for Land (B)                  | 27700       |          |          |         |
| The difference between land rate and building rate(A-B=C)                 | 73,700.00   |          |          |         |
| Percentage after Depreciation as per table(D)