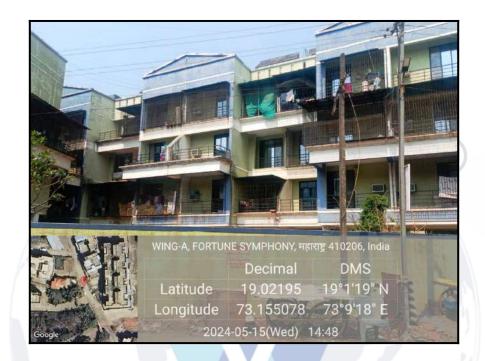

## **Actual Site Photographs**

Since 1989

An ISO 9001 : 2015 Certified Company

#### Latitude Longitude : 19°1'21.7"N 73°9'19.2"E

#### Longitude Latitude: 19°1'21.7"N 73°9'19.2"E

Note: The Blue line shows the route to site distance from nearest Railway Station (Panvel Junction - 6 km.).