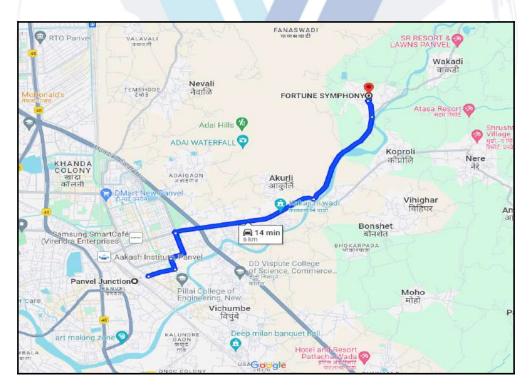

## Route Map of the property

Note: Red marks shows the exact location of the property

#### Longitude Latitude: 19°1'21.7"N 73°9'19.2"E

Note: The Blue line shows the route to site distance from nearest Railway Station (Panvel Junction - 6 km.).