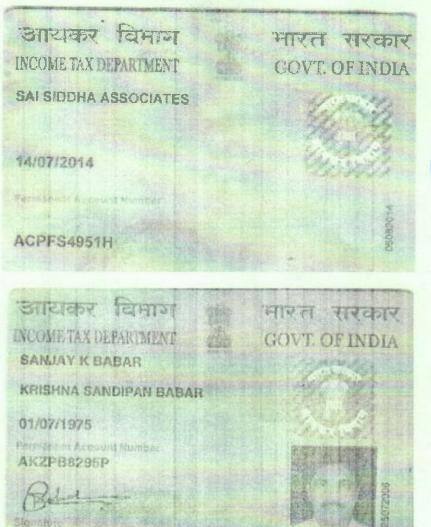

#### BETWEEN

- 1. Sai Siddha Associates, a registered Partnership Firm [PAN NO. ACPFS4951H] a Partnership Firm duly constituted under the provisions of the Indian Partnership Act, 1932 having its Office at Flat No. 12, Royalstone Residency, Survey No. 128 and 129, Swapnanagari Society, Gurudwara-Walhekarwadi Road, Chinchwad, Pune- 411 033 by the hand of one of its Partners, Shri. Sanjay Krishna Babar.
- 2. Shri. Sanjay Krishna Babar, Age : 49 Years, Occupation : Business, R/at : Flat No. 12, Royalstone Residency, Survey No. 128 and 129, Swapnanagari Society, Gurudwara-Walhekarwadi Road, Chinchwad, Pune- 411 033.

# 1. Mr. Dipak Prakash Chikhalkar

Age: 34 Years, Occupation: Service PAN No. ANFPC3632C, Mob No. 9930708450. Email ID: <u>dipakehs@gmail.com</u> Residence at: B - 403, The Next, 4<sup>th</sup> floor, near G. K. Associates, Chndrabhga Corner, Ravet PIN - 412101.