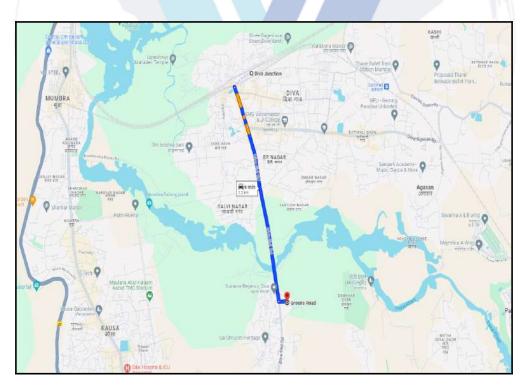

## Route Map of the property

Note: Red marks shows the exact location of the property

#### Longitude Latitude: 19°10'9.4"N 73°2'49.7"E

Note: The Blue line shows the route to site distance from nearest Railway Station (Diva Junction - 2.2 Km.).