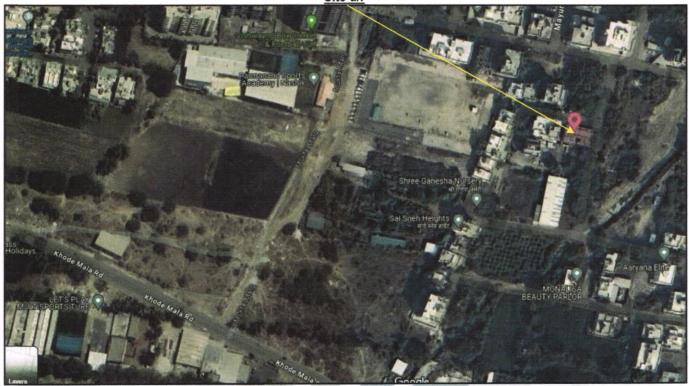

# Valuation Report of the Immovable Property

Details of the property under consideration:

Name of Owner: Shri. Aniket Anil Mahajan, Sau. Nisha Anil Mahajan & Shri. Anil Chudaman Mahajan

Residential Flat No. 101, 1st Floor, "Astha Pride Apartment", Survey No. 966/ 1/ 1 1/ 2 2 3/ 1 2 3 45/ 19/ Plot/ 19 & 20 , Near Parmanand Sports Academy, Jagtap Nagar, Khode Mala Road, Village - Nashik Shahar 5, Taluka-Nashik, District - Nashik, PIN Code - 422 001, State - Maharashtra, Country - India.

Latitude Longitude: 19°58'58.4"N 73°46'02.4"E