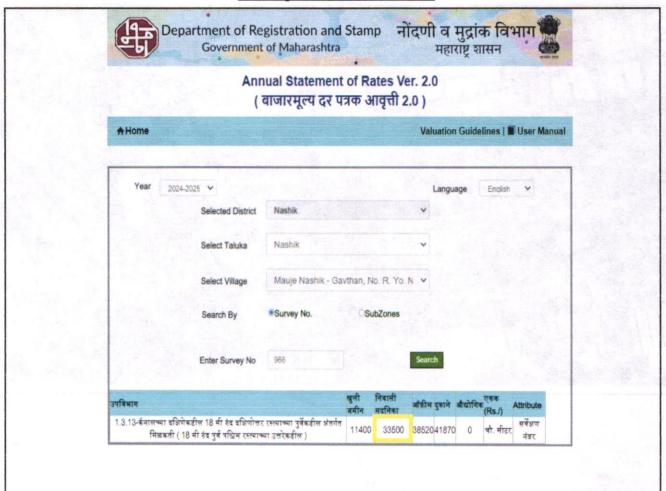

# Valuation Report of the Immovable Property

Details of the property under consideration:

Name of Owner: Shri. Aniket Anil Mahajan, Sau. Nisha Anil Mahajan & Shri. Anil Chudaman Mahajan

Residential Flat No. 101, 1st Floor, "Astha Pride Apartment", Survey No. 966/ 1/ 1 1/ 2 2 3/ 1 2 3 45/ 19/ Plot/ 19 & 20 , Near Parmanand Sports Academy, Jagtap Nagar, Khode Mala Road, Village - Nashik Shahar 5, Taluka-Nashik, District - Nashik, PIN Code - 422 001, State - Maharashtra, Country - India.