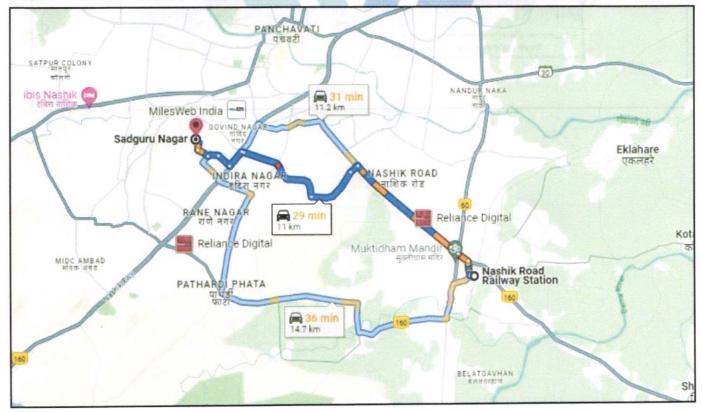

# Valuation Report of the Immovable Property

Details of the property under consideration:

Name of Owner: Shri. Aniket Anil Mahajan, Sau. Nisha Anil Mahajan & Shri. Anil Chudaman Mahajan

Residential Flat No. 101, 1st Floor, "Astha Pride Apartment", Survey No. 966/ 1/ 1 1/ 2 2 3/ 1 2 3 45/ 19/ Plot/ 19 & 20 , Near Parmanand Sports Academy, Jagtap Nagar, Khode Mala Road, Village - Nashik Shahar 5, Taluka-Nashik, District - Nashik, PIN Code - 422 001, State - Maharashtra, Country - India.

### Valuation Prepared for: Bank of Baroda

Regional Office

BSNL Building, Datta Mandir Road, Nashik Road, Nashik, PIN - 422 101, State - Maharashtra, Country - India.

Nashik: 4, 1st Floor, Madhusha Elite, Vrundavan Nagar, Jatra Nandu Naka Link Road, Adgaon, Nashik-422003 (M.S.), INDIA Email: nashik@vastukala..co.in| Tel: +91 253 4068262/98903 80564