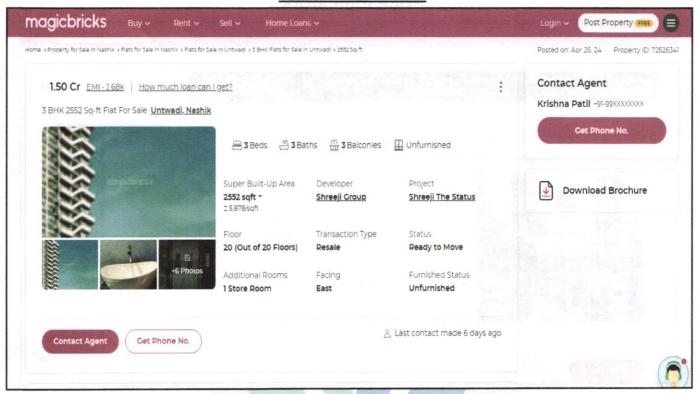

Considering various parameters recorded, existing economic scenario, and the information that is available with reference to the development of neighborhood and method selected for valuation, we are of the opinion that, the property premises can be assessed for this particular purpose at ₹ 1,51,50,000.00 (Rupees One Crore Fifty-One Lakh Fifty Thousand Only), As per Site Inspection 71% Construction Work is Completed The valuation of the property is based on the documents produced by the concern. Legal aspects have not been taken into considerations while preparing this valuation report.

Considering various parameters recorded, existing economic scenario, and the information that is available with reference to the development of neighborhood and method selected for valuation, we are of the opinion that, the property premises can be assessed for this particular purpose at ₹ 1,51,50,000.00 (Rupees One Crore Fifty-One Lakh Fifty Thousand Only). As per Site Inspection 71% Construction Work is Completed The valuation of the property is based on the documents produced by the concern. Legal aspects have not been taken into considerations while preparing this valuation report.