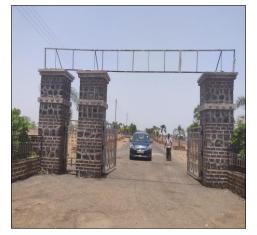

### CSB PHOTOGRAPHS

Customer Name: - M/s. Jijau Constructions

**Property Address:** NA Open Plot bearing survey no's. 13/2/1 to 73(Plot no. 1 to 73) situated at Near Swami Vivekanand School, Umrothe Road, Wada, Taluka: Wada, District: Palghar – 421303, Maharashtra.