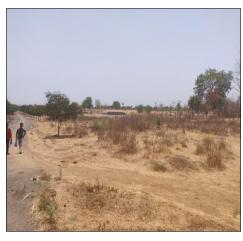

### CSB PHOTOGRAPHS

Customer Name: - M/s. Jijau Constructions

**Property Address:** NA Open Plot bearing survey no's. 13/2/1 to 73(Plot no. 1 to 73) situated at Near Swami Vivekanand School, Umrothe Road, Wada, Taluka: Wada, District: Palghar – 421303, Maharashtra.