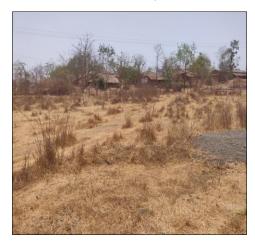

### CSB PHOTOGRAPHS

Customer Name: - M/s. Jijau Constructions

**Property Address:** NA Open Plot bearing survey no's. 13/2/1 to 73(Plot no. 1 to 73) situated at Near Swami Vivekanand School, Umrothe Road, Wada, Taluka: Wada, District: Palghar – 421303, Maharashtra.