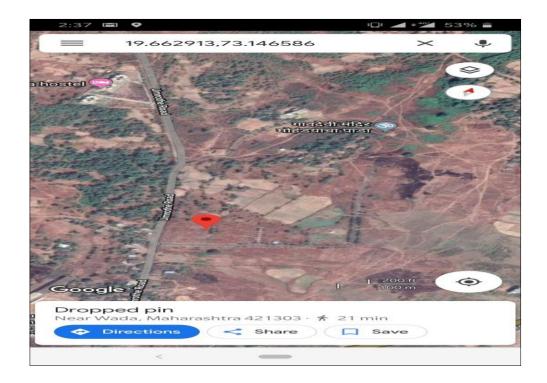

### **LOCATION MAP**

Customer Name: - M/s. Jijau Constructions

**Property Address:** NA Open Plot bearing survey no's. 13/2/1 to 73(Plot no. 1 to 73) situated at Near Swami Vivekanand School, Umrothe Road, Wada, Taluka: Wada, District: Palghar – 421303, Maharashtra.