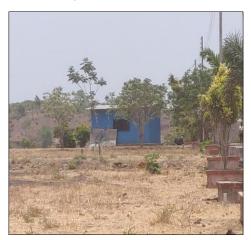

### CSB PHOTOGRAPHS

Customer Name: - M/s. Jijau Constructions

**Property Address:** NA Open Plot bearing survey no's. 13/2/1 to 73(Plot no. 1 to 73) situated at Near Swami Vivekanand School, Umrothe Road, Wada, Taluka: Wada, District: Palghar – 421303, Maharashtra.