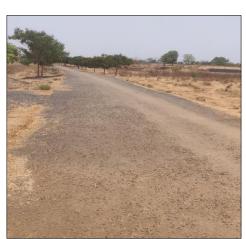

### CSB PHOTOGRAPHS

Customer Name: - M/s. Jijau Constructions

**Property Address:** NA Open Plot bearing survey no's. 13/2/1 to 73(Plot no. 1 to 73) situated at Near Swami Vivekanand School, Umrothe Road, Wada, Taluka: Wada, District: Palghar – 421303, Maharashtra.