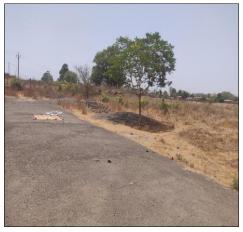

### CSB PHOTOGRAPHS

Customer Name: - M/s. Jijau Constructions

**Property Address:** NA Open Plot bearing survey no's. 13/2/1 to 73(Plot no. 1 to 73) situated at Near Swami Vivekanand School, Umrothe Road, Wada, Taluka: Wada, District: Palghar – 421303, Maharashtra.