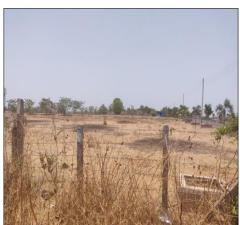

### CSB PHOTOGRAPHS

Customer Name: - M/s. Jijau Constructions

**Property Address:** NA Open Plot bearing survey no's. 13/2/1 to 73(Plot no. 1 to 73) situated at Near Swami Vivekanand School, Umrothe Road, Wada, Taluka: Wada, District: Palghar – 421303, Maharashtra.