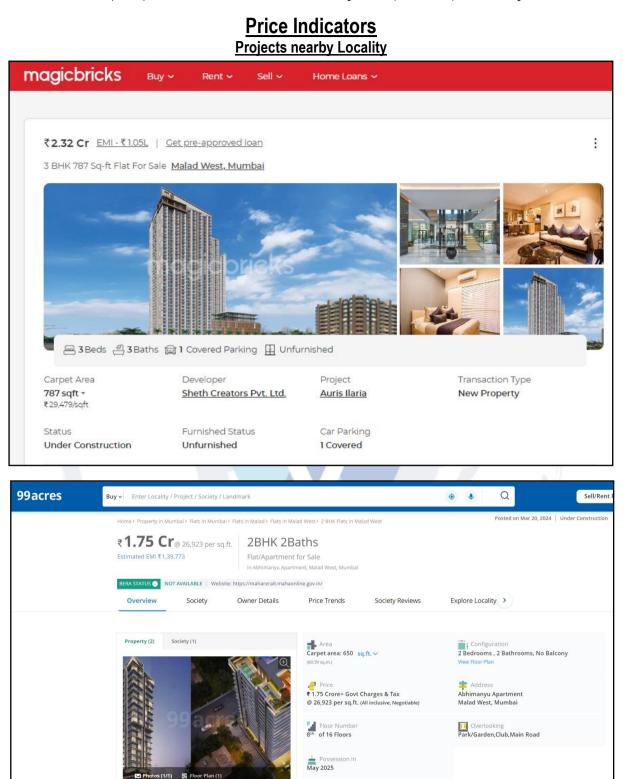

24,532 per sq.ft. (Neg                                                    | gotiable)        | Malad West, Mumbai                                                                              |       |
|                                   | Photos (1/10)                                                                  |                                                |                                                                           | Overlooking<br>Main Road                                                    |                  | Property Age<br>0 to 1 Year Old                                                                 |       |



Since 1989



An ISO 9001 : 2015 Certified Company

Page 29 of 40

# **Price Indicators Projects nearby Locality**





Since 1989



Page 30 of 40





Since 1989



An ISO 9001 : 2015 Certified Company

As a result of my appraisal and analysis, it is my considered opinion that the realizable Value of the above property in the prevailing condition with aforesaid specification is (As per table attached to the report)

Place: Mumbai Date: 17.05.2024

# For VASTUKALA CONSULTANTS (I) PVT. LTD.

| Director                                                  | Auth. Sign.                                                         |               |
|-----------------------------------------------------------|---------------------------------------------------------------------|---------------|
| Manoj B. Chalikwar                                        |                                                                     |               |
| Regist