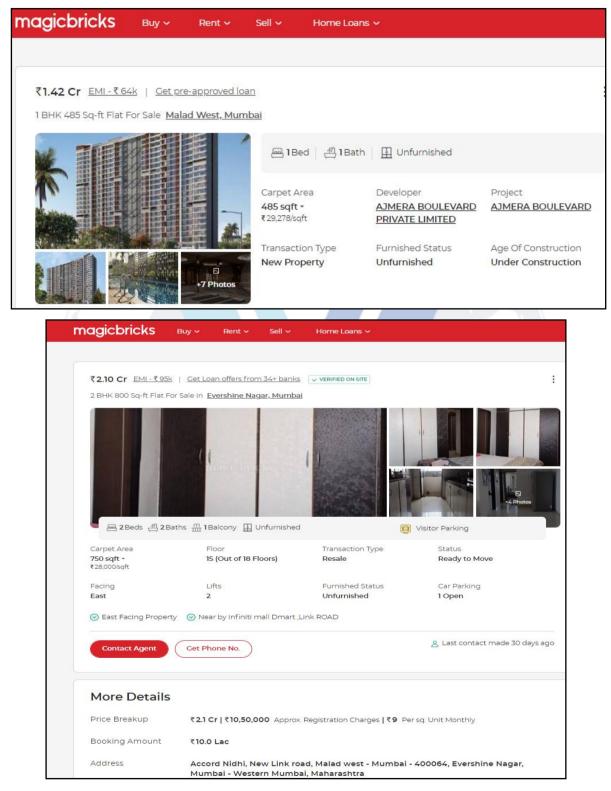

| © 24,532 per sq.ft. (Neg                                                    | gotiable)        | Malad West, Mumbai                                                                              |       |
|                                   | Photos (1/10)                                                                  |                                                |                                                                           | Overlooking<br>Main Road                                                    |                  | Property Age<br>0 to 1 Year Old                                                                 |       |



Since 1989



An ISO 9001 : 2015 Certified Company

Page 29 of 40

# **Price Indicators Projects nearby Locality**





Since 1989



Page 30 of 40





Since 1989



An ISO 9001 : 2015 Certified Company

As a result of my appraisal and analysis, it is my considered opinion that the realizable Value of the above property in the prevailing condition with aforesaid specification is (As per table attached to the report)

Place: Mumbai Date: 17.05.2024

# For VASTUKALA CONSULTANTS (I) PVT. LTD.

| Director                                                  | Auth. Sign.                                                         |               |
|-----------------------------------------------------------|---------------------------------------------------------------------|---------------|
| Manoj B. Chalikwar                                        |