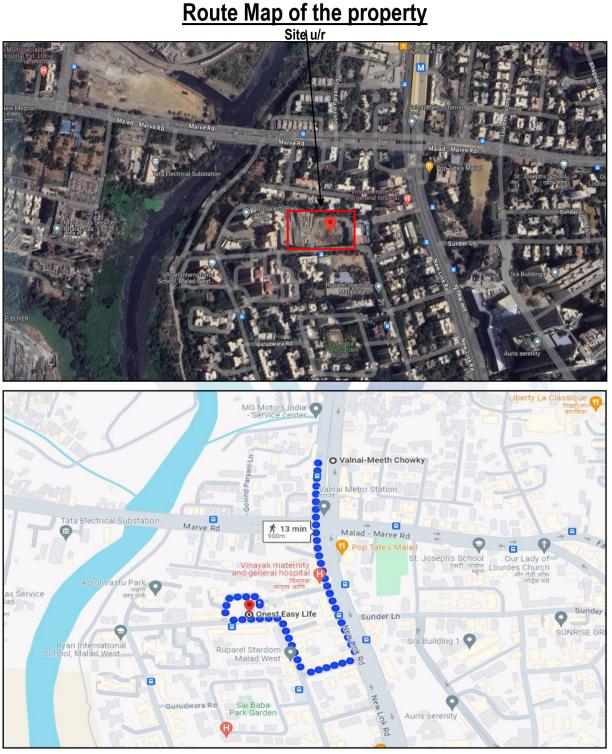

# Latitude Longitude: 19°11'39.1"N 72°49'56.2"E

## Latitude Longitude: 19°11'39.1"N 72°49'56.2"E

#### 1. Location Details:

The property is situated "Narang Vivenda" Building No. 1, Wing - D, Proposed Redevelopment of Residential Building on Plot No. 1 to 7, C.T.S. Nos. 307/3, 307/4, 307/5 & 307/6 of Village - Valnai, Evershine Nagar Road, Off Marve Link Road, Ushma Nagar, Malad (West), Mumbai, PIN - 400 064, State - Maharashtra, Country - India. It is about 900 Mtr. distance from Valnai Metro Station. Surface transport to the property is by buses, Auto, taxis & private vehicles. The property is in developed locality. All the amenities like shops, banks, hotels, markets, schools, hospitals, etc. are all available in the surrounding locality. The locality is Higher class & developed.