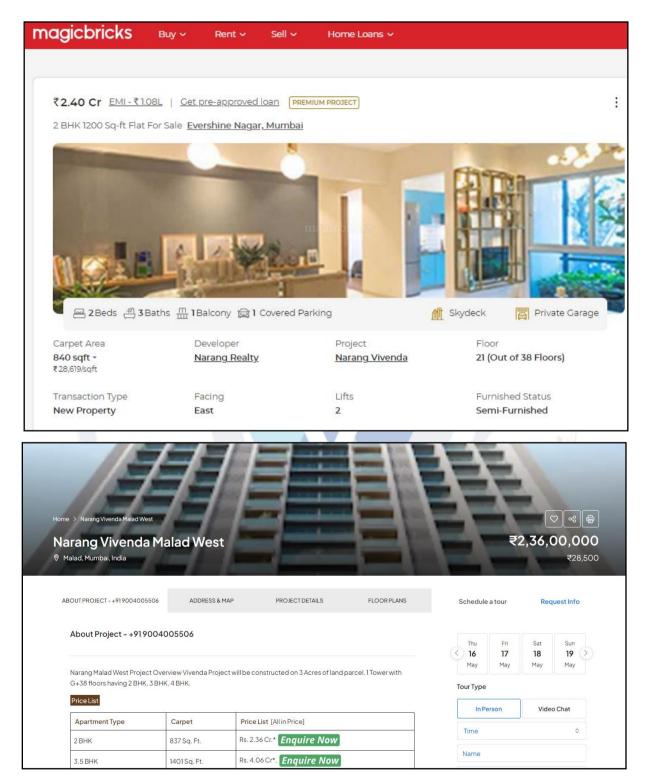

Since 1989

An ISO 9001 : 2015 Certified Company

tenant since how long? Rent received per month.

**CHARACTERSTICS OF THE SITE** Ш 1. Classification of locality **Higher Class** : 2 Development of surrounding areas ÷ Good 3. Possibility of frequent flooding/ sub-merging : No Feasibility to the Civic amenities like School, Hospital, Bus 4 All available near by : Stop. Market etc. Plain 5. Level of land with topographical conditions : : 6. Shape of land Irregular 7. Type of use to which it can be put : For residential purpose 8. Any usage restriction Residential Is plot in town planning approved layout? Copy of Approved Plan No. P-15166 / 2023 / (307 / 3 And Other) / P/N Ward / Valnai / 337 / 2 / Amend dated 12.02.2024 issued by Municipal Corporation of Greater Mumbai. (Number of Copies - Thirty Eight - Sheet No. 1 to 38) Approved Upto: Building Number of Floors / Wing Lower Basements + Upper Basement + Ground + 4 1/D Podiums (1<sup>st</sup> to 4<sup>th</sup> Floors) + 5<sup>th</sup> to 38<sup>th</sup> upper Floors. Intermittent 9. Corner plot or intermittent plot? : 10. Road facilities : Yes 11. Type of road available at present : B. T. Road 12. Width of road - is it below 20 ft. or more than 20 ft. : 13.40 M. Wide Existing D.P. Road 13 Is it a Land – Locked land? : No 14. Water potentiality : Municipal Water supply 15. Underground sewerage system Connected to Municipal sewer : 16. Is Power supply is available in the site : Yes 17. Advantages of the site : Located in developed area 18. Special remarks, if any like threat of acquisition of land No for publics service purposes, road widening or applicability of CRZ provisions etc.(Distance from seacost / tidal level must be incorporated) Part – A (Valuation of land) Size of plot Plot area - 1223.87 Sq. M. (As per Approved : Plan& as per RERA Certificate) North & South : East & West : Total extent of the plot : As per table attached to the report Prevailing market rate (Along With details / reference of at

Since 1989

1

2

3

As per table attached to the report

Page 7 of 40

An ISO 9001 : 2015 Certified Company

|   | Valuation Report Prepared For: State Bank of India / HLS Branch / Narang Vivenda / (                                                      |     | (2306350) Page 8 of 40                                                                                                                       |
|---|-------------------------------------------------------------------------------------------------------------------------------------------|-----|----------------------------------------------------------------------------------------------------------------------------------------------|
|   | least two latest deals / transactions with respect to adjacent                                                                            |     | Details of recent transactions/online listings                                                                                               |
|   | properties in the areas)                                                                                                                  |     | are attached with the report.                                                                                                                |
| 4 | Guideline rate obtained from the Register's Office (evidence                                                                              | :   | ₹ 1,65,880.00 per Sq. M. for Residential                                                                                                     |
|   | thereof to be enclosed)                                                                                                                   |     | ₹ 76,250.00per Sq. M. for Land                                                                                                               |
| 5 | Assessed / adopted rate of valuation                                                                                                      | :   | As per table attached to the report                                                                                                          |
| 6 | Estimated value of land                                                                                                                   | :   | As per Approved Plan                                                                                                                         |
|   |                                                                                                                                           |     | Land Area Rate in Value in (₹)                                                                                                               |
|   |                                                                                                                                           |     | in Sq. M. Sq. M.                                                                                                                             |
|   |                                                                                                                                           |     | 1223.87 76,250 9,33,20,088.00                                                                                                                |
|   | B (Valuation of Building)                                                                                                                 |     |                                                                                                                                              |
| 1 | Technical details of the building                                                                                                         | :   |                                                                                                                                              |
|   | a) Type of Building (Residential / Commercial / Industrial)                                                                               |     | Residential                                                                                                                                  |
|   | b) Type of construction (Load bearing / RCC / Steel<br>Framed)                                                                            | :   | N.A. Building Construction work is in progress                                                                                               |
|   | c) Year of construction                                                                                                                   | :   | N.A. Building Construction work is in progress                                                                                               |
|   | d) Number of floors and height of each floor including basement, if any                                                                   | :   |                                                                                                                                              |
|   | / Wing       1 / D       Proposed Lower Basements + Upper Basements + Upper Basements + 5 <sup>th</sup> to 38 <sup>th</sup> upper Floors. | eme | ent + Ground + 4 Podiums (1 <sup>st</sup> to 4 <sup>th</sup> Floors)                                                                         |
|   | e) Plinth area floor-wise                                                                                                                 | :   | As per table attached to the report                                                                                                          |
|   | f) Condition of the building                                                                                                              | :   |                                                                                                                                              |
|   | i) Exterior – Excellent, Good, Normal, Poor                                                                                               | Ŀ   | N.A. Building Construction work is in progress                                                                                               |
|   | ii) Interior – Excellent, Good, Normal, Poor                                                                                              | :   | N.A. Building Construction work is in progress                                                                                               |
|   | g) Date of issue and validity of layout of approved map                                                                                   | :   | Copy of Approved Plan No. P-15166 / 2023 /<br>(307 / 3 And Other) / P/N Ward / Valnai / 337 /                                                |
|   | h) Approved map / plan issuing authority                                                                                                  | :   | 2 / Amend dated 12.02.2024 issued by                                                                                                         |
|   |                                                                                                                                           |     | Municipal Corporation of Greater Mumbai.                                                                                                     |
|   |                                                                                                                                           |     | (Number of Copies – Thirty Eight – Sheet No.                                                                                                 |
|   |                                                                                                                                           |     | 1 to 38)                                                                                                                                     |
|   |                                                                                                                                           |     | Approved Upto:                                                                                                                               |
|   |                                                                                                                                           | - 5 | Building Number of Floors                                                                                                                    |
|   |                                                                                                                                           |     | / Wing<br>Lower Basements + Upper                                                                                                            |
|   |                                                                                                                                           |     | 1 / D<br>Basement + Ground + 4<br>Podiums (1 <sup>st</sup> to 4 <sup>th</sup> Floors) +<br>5 <sup>th</sup> to 38 <sup>th</sup> upper Floors. |
|   | i) Whether genuineness or authenticity of approved map / plan is verified                                                                 | :   | Yes                                                                                                                                          |
| _ | j) Any other comments by our empaneled valuers on authentic of approved plan                                                              | :   | No.                                                                                                                                          |