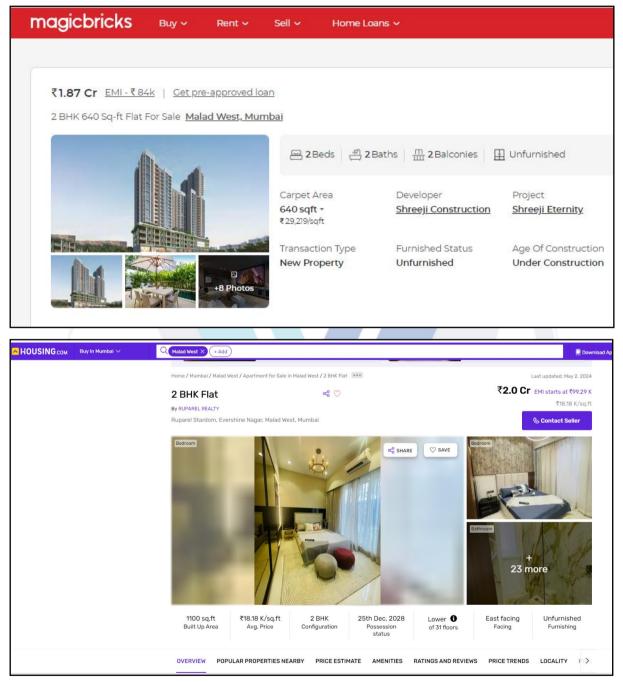

c See More A excludes mainte CTS No 307/86, CTS No 307/87, Malad West, Western Suburbs, Mumbai 🗞 Contact Deve SHARE ♡ SAVE 413 sq.ft. - 614 sq.ft. 1, 2 BHK Apartments Configurations Dec, 2024 ossession Starts ₹28.09 K - 29.55 K/sq.ft Avg. Price Poss (Carpet Area) Sizes 🚯 Q Malad West X + Add 📜 Downl Home / Mumbai / Malad West / Apartment for Sale in Malad West / 2 BHK Flat Last updated: Apr 16, 2024 ₹2.25 Cr EMI starts at ₹1.12 Lacs ~ 🔿 2 BHK Flat ₹25.03 K/sa.ft LODHA RAJ INFINIA, Evershine Nagar, Malad West, Mumbai & Contact Seller Hall SHARE ♡ SAVE P. 5 more

899 sq.ft

Built Up Area

₹25.03 K/sq.ft

Avg. Price

2 BHK

Configuration

31st Oct, 2024

Possession status





Higher 0 of 37 floors East facing

Facing

Semi Furnished

Furnishing



Page 27 of 40

# Projects nearby Locality





Page 28 of 40

# Projects nearby Locality

| magicbricks                       | Buy ~                                                                          | Rent ~                                         | Sell 🗸                                                                    | Home Loans ~                                                                |                  |                                                                                                 |       |
|-----------------------------------|--------------------------------------------------------------------------------|------------------------------------------------|---------------------------------------------------------------------------|---------------------------------------------------------------