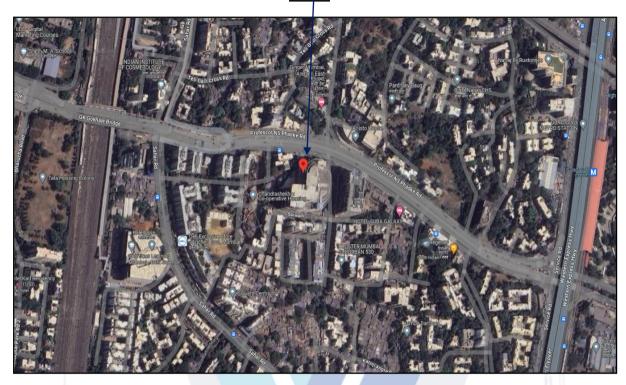

#### **Details of the property under consideration:**

Name of Owner: Mr. Ashesh A. Shah

Commercial Unit No. 1034, 10th Floor, "Hubtown Solaris", Solaris One Premises Co-op. Soc. Ltd., N.S. Phadke Marg, Opp. Telli Gully, Saiwadi, Village - Gundavali, Andheri (East), Mumbai, PIN Code - 400 069, State - Maharashtra, Country - India.

Latitude Longitude: 19°06'53.5"N 72°50'59.9"E

## Boundaries of the property.

North : N.S. Phadke Marg

South : Sai Wadi & ICICI Bank Apartments Akruti Vega

East : Hubtown Sunmist

West : Flyover Apartment

Considering various parameters recorded, existing economic scenario, and the information that is available with reference to the development of neighborhood and method selected for valuation, we are of the opinion that, the property premises can be assessed for this particular purpose at ₹ 1,99,50,000.00 (Rupees One Crore Ninety Nine Lakh Fifty Thousand Only).