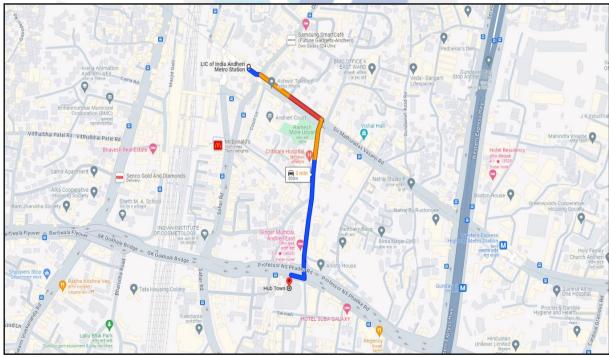

#### **Details of the property under consideration:**

Name of Owner: Mr. Ashesh A. Shah

Commercial Unit No. 1034, 10th Floor, "Hubtown Solaris", Solaris One Premises Co-op. Soc. Ltd., N.S. Phadke Marg, Opp. Telli Gully, Saiwadi, Village - Gundavali, Andheri (East), Mumbai, PIN Code - 400 069, State - Maharashtra, Country - India.

## **VALUATION REPORT (IN RESPECT OF UNIT)**

|    | General                                                                                                                                                                                                                                                                                                                                                                                                                   |                                                                                                                                                                                                                                                                                                                                                    |  |  |
|----|---------------------------------------------------------------------------------------------------------------------------------------------------------------------------------------------------------------------------------------------------------------------------------------------------------------------------------------------------------------------------------------------------------------------------|----------------------------------------------------------------------------------------------------------------------------------------------------------------------------------------------------------------------------------------------------------------------------------------------------------------------------------------------------|--|--|
| 1. | Purpose for which the valuation is made :                                                                                                                                                                                                                                                                                                                                                                                 | To assess Fair Market value of the property for Bank Loan Purpose.                                                                                                                                                                                                                                                                                 |  |  |
| 2. | a) Date of inspection :                                                                                                                                                                                                                                                                                                                                                                                                   | 15.05.2024                                                                                                                                                                                                                                                                                                                                         |  |  |
|    | b) Date on which the valuation is made :                                                                                                                                                                                                                                                                                                                                                                                  | 16.05.2024                                                                                                                                                                                                                                                                                                                                         |  |  |
| 3. | <ul> <li>A. Shah (Purchaser)</li> <li>2) Copy of Commencement Certificate Document 08.07.2005 issued by Slum Rehabilitation A</li> <li>3) Copy of Approved Plan Document No. SRA by Slum Rehabilitation Authority</li> <li>4) Copy of Part Occupancy Certificate Document 31.12.2019 issued by Slum Rehabilitation A</li> <li>5) Copy of Electricity Bill Consumer No. (CA Ashesh A. Shah issued by TATA Power</li> </ul> | 08.2015 b/w. Hubtown Limited (Promoter) and Mr. Ashesl Document No. SRA / ENG / 1287 / KE / ML / AP dated on Authority SRA / ENG / 1287 / KE / ML / AP dated 26.07.2019 issued cument No. SRA / ENG / 1287 / KE / ML / AP / OCC dated on Authority CA No.) 9000 0087 1275 dated 14.04.2024 in the name of                                          |  |  |
| 4. | Name of the owner(s) and his / their address : (es) with Phone no. (details of share of each owner in case of joint ownership)                                                                                                                                                                                                                                                                                            | Mr. Ashesh A. Shah.  Address: Commercial Unit No. 1034, 10th Floor, "Hubtown Solaris", Solaris One Premises Co-op. Soc. Ltd., N.S. Phadke Marg, Opp. Telli Gully, Saiwadi, Village – Gundavali, Andheri (East), Mumbai, PIN Code – 400 069, State – Maharashtra, Country – India  Contact Person: Mr. Ganesh Kadu (Contact Person)  Sole Ownership |  |  |
| 5. | Brief description of the property (Including : Leasehold / freehold etc.)                                                                                                                                                                                                                                                                                                                                                 | The property is a Commercial Unit located on 10 <sup>th</sup> floor. As per Site Inspection, Commercial Unit No. 1034 & 1035 are internally amalgamated with Single entrance. The composition of Unit is Reception Area +                                                                                                                          |  |  |