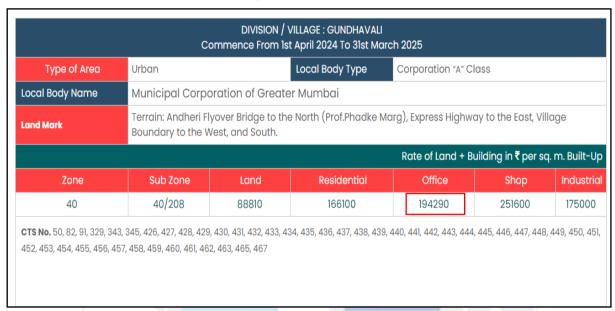

Valuers & Appraisers (1)

Architects & State Consultants

Lender's Engineer

My2010 PVUID

|     |                                                                                       |                                                                                                                                   |                                             | Working Area + 3 Cabins +                                                                                                                                |                                                                                   |
|-----|---------------------------------------------------------------------------------------|-----------------------------------------------------------------------------------------------------------------------------------|---------------------------------------------|----------------------------------------------------------------------------------------------------------------------------------------------------------|-----------------------------------------------------------------------------------|
|     |                                                                                       |                                                                                                                                   |                                             | 800 Mt. travelling distance f Andheri.                                                                                                                   | rom nearest metro station                                                         |
| 5a. | Total<br>leaseh                                                                       | Lease Period & remaining period (if                                                                                               | :                                           | N.A. as the property is Free                                                                                                                             | hold.                                                                             |
| 6.  |                                                                                       | on of property                                                                                                                    |                                             |                                                                                                                                                          |                                                                                   |
| 0.  |                                                                                       |                                                                                                                                   |                                             |                                                                                                                                                          |                                                                                   |
|     | a)                                                                                    | Plot No. / Survey No.                                                                                                             | -                                           | -                                                                                                                                                        |                                                                                   |
|     | b)                                                                                    | Door No.                                                                                                                          | :                                           | Commercial Unit No. 1034                                                                                                                                 |                                                                                   |
|     | c)                                                                                    | C.T.S. No. / Village                                                                                                              | :                                           | C.T.S. No. 426, 428 to 430<br>444 (Pt), 445, 447, 448, 44<br>454, 455 (Pt), 458, 459, 46<br>(Pt) of Village – Gundavali 8<br>427/8, 447 (C), 447-1A of V | 49, 450 to 452, 453 (Pt), 60 (Pt), 466 (Pt) and 467 k New C.T.S. No. 427/1 to     |
|     | ۹)                                                                                    | Word / Toluko                                                                                                                     |                                             |                                                                                                                                                          | iliage - Guridavali                                                               |
|     | d)                                                                                    | Ward / Taluka                                                                                                                     | <u> </u>                                    | Taluka – Andheri                                                                                                                                         |                                                                                   |
|     | e)                                                                                    | Mandal / District                                                                                                                 | :                                           | Mumbai Suburban District                                                                                                                                 | 0 (5 ( D ( ) )                                                                    |
|     | f)                                                                                    | Date of issue and validity of layout of approved map / plan                                                                       | 1                                           | Copy of Part Occupancy (<br>SRA / ENG / 1287 / KE                                                                                                        | / ML / AP / OCC dated                                                             |
|     | g)                                                                                    | Approved map / plan issuing authority                                                                                             |                                             | 31.12.2019 issued by Slum                                                                                                                                | Rehabilitation Authority                                                          |
|     | h)                                                                                    | Whether genuineness or authenticity of approved map/ plan is verified                                                             |                                             | N.A.                                                                                                                                                     |                                                                                   |
|     | i)                                                                                    | Any other comments by our                                                                                                         |                                             | N.A.                                                                                                                                                     |                                                                                   |
|     |                                                                                       | empanelled valuers on authentic of approved plan                                                                                  | /                                           |                                                                                                                                                          | 1)                                                                                |
| 7.  | 7. Postal address of the property : Commercial Unit No. 1034, 10 <sup>th</sup> Floor, |                                                                                                                                   | 4. 10 <sup>th</sup> Floor. " <b>Hubtown</b> |                                                                                                                                                          |                                                                                   |
|     | Postal address of the property                                                        |                                                                                                                                   |                                             | Solaris", Solaris One Premi<br>Phadke Marg, Opp. Telli<br>Gundavali, Andheri (East),<br>069, State – Maharashtra, C                                      | ses Co-op. Soc. Ltd., N.S.<br>Gully, Saiwadi, Village –<br>Mumbai, PIN Code – 400 |
| 8.  | City /                                                                                | Town                                                                                                                              | :                                           | Andheri (East), Mumbai                                                                                                                                   |                                                                                   |
|     | Reside                                                                                | ential area                                                                                                                       |                                             | No                                                                                                                                                       |                                                                                   |
|     | Comm                                                                                  | nercial area                                                                                                                      |                                             | Yes                                                                                                                                                      | 7                                                                                 |
|     | Indust                                                                                | rial area                                                                                                                         | :                                           | No                                                                                                                                                       |                                                                                   |
| 9.  | Classi                                                                                | fication of the area                                                                                                              | :                                           |                                                                                                                                                          |                                                                                   |
|     |                                                                                       | / Middle / Poor                                                                                                                   |                                             | Middle Class                                                                                                                                             |                                                                                   |
|     |                                                                                       | an / Semi Urban / Rural                                                                                                           |                                             | Urban                                                                                                                                                    |                                                                                   |
| 10. |                                                                                       | g under Corporation limit / Village                                                                                               | :                                           | Village – Gundavali                                                                                                                                      |                                                                                   |
|     |                                                                                       | ayat / Municipality                                                                                                               |                                             | Municipal Corporation of Greater Mumbai                                                                                                                  |                                                                                   |
| 11. | Govt.<br>Act) o<br>area /                                                             | er covered under any State / Central enactments (e.g., Urban Land Ceiling r notified under agency area/ scheduled cantonment area | :                                           | No                                                                                                                                                       |                                                                                   |
| 13. | Dimen                                                                                 | sions / Boundaries of the property                                                                                                |                                             | As per the Agreement                                                                                                                                     | Actuals                                                                           |
|     | North                                                                                 |                                                                                                                                   | :                                           | CTS No. 466, 467, 431                                                                                                                                    | N.S. Phadke Marg                                                                  |
|     | South                                                                                 |                                                                                                                                   | :                                           | CTS No. 39, 52, 53, 95                                                                                                                                   | Sai Wadi & ICICI Bank                                                             |