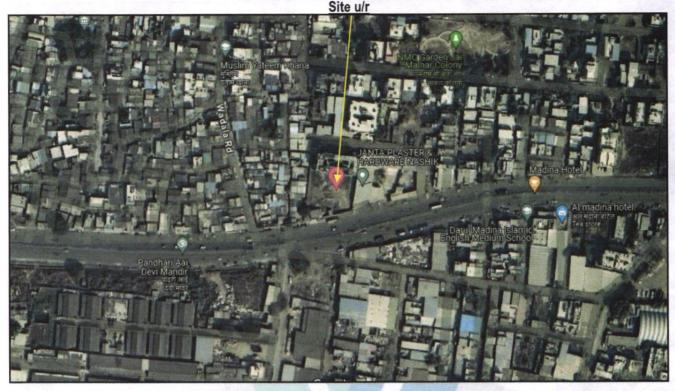

### Details of the property under consideration:

Name of Owner: Mr. Kaif Haroon Shaikh.

Residential Flat No. D-202, Second Floor, Building - B in Wing - D, "67 Greens", Survey No. 67/ 3/ 2B/ 2 & Survey No. 67/ 3/ 1C, Near Pandhari Aai Devi Mandir, Indira Nagar - DGP Nagar Link Road, Village = Wadala, Taluka & District - Nashik, PIN Code = 422 006, State - Maharashtra, Country - India.

Longitude Latitude: 19°58'06.1"N 73°47'43.0"E