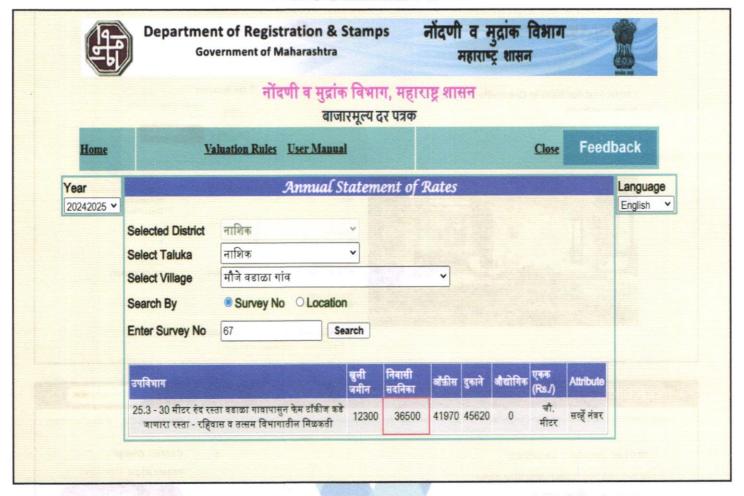

|





# **Actual Site Photographs**

















Since 1989



Route Map of the property





Longitude Latitude: 19°58'06.1"N 73°47'43.0"E

Note: The Blue line shows the route to site from nearest Nashik Railway Station (Nashik- 6.8 Km.)



Since 1989

Vastukala Consultants (I) Pvt. Ltd.

An ISO 9001: 2015 Certified Company



# **Ready Reckoner Rate**





# **Price Indicators**









# **Price Indicators**









# **Agreement For Sale**



Zone No

Flat No.

Carpet area of Flat Open Balcony

Flat Rate Market / Govt. Value

Consideration 6% Stamp Registration fees 25.6 D - 202

33.59 Sq.Mtrs. 5.45 Sq.Mtrs.

Rs. 36,500/- per Sq.Mtrs:

Rs. 14.29.000/-

Rs. 18.00.000/-Rs. 1,08,000/-Rs. 18,000/-

#### AGREEMENT FOR SALE

This Agreement for Sale is made and executed on this 20th Day of April 2024 at Nashik.

#### BETWEEN

### M/S. GREEN LIFE DEVELOPERS.

A Partnership Firm, formed and registered under the provisions of India Partnership Act,

having it's address at -

Shop No. 6, Mathura Tower, Near Sai Muskan Hotel, Wadala Naka, Mumbai - Agra Highway,

Nashik - 422 011

PAN - AAPFG9650F

Through it's Partner MR. TAUFIQUE ABDUL RAZZAK S