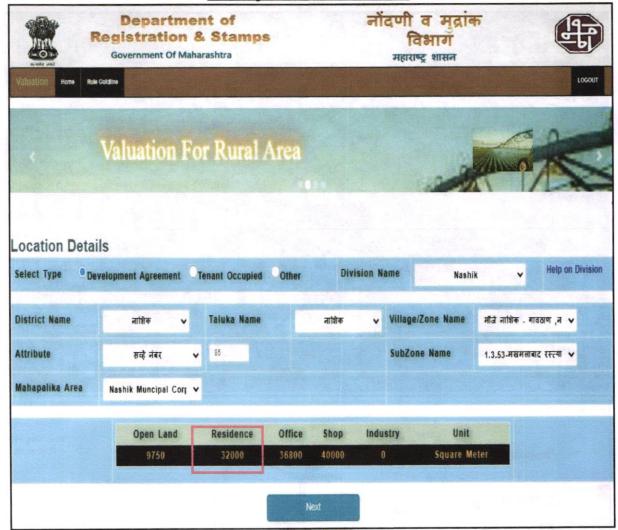

|
| ii) Likely rental values in future in                                                                                                                                                                                     | ₹ 4,000.00 Expected rental income per month |
| iii) Any likely income it may generate                                                                                                                                                                                    | Rental Income                               |





# **Actual Site Photographs**







# Route Map of the property



Longitude Latitude: 20°01'20.3"N 73°47'15.8"E

Note: The Blue line shows the route to site from nearest railway Station (Nashik Road- 14.2Km.)









# **Ready Reckoner Rate**







# **Price Indicators**









# **Price Indicators**







Valuation Report Prepared For: UBI / Nashik City Branch / Swami Mahesh Pagare (008654/2306278)

As a result of my appraisal and analysis, it is my considered opinion that the present fair market value of the above property in the prevailing condition with aforesaid specifications is at ₹26,34,050.00 (Rupees Twenty Six Lakh Thirty Four Thousand Fifty Only). The Realizable Value of the above property is ₹25,02,348.00 (Twenty Five Lakh Two Thousand Three Hundred Forty Eight Only).and the Distress Value is ₹21,07,240.00 (Twenty One Lakh Seven Thousand Two Hundred Forty Only).

Place: Nashik Date: 11.05.2024

For VASTUKALA CONSULTANTS (I) PVT. LTD.

Sharadkumar Digitally signed by Sharadkumar B. Chalikwar

B. Chalikwar

o=Vastu