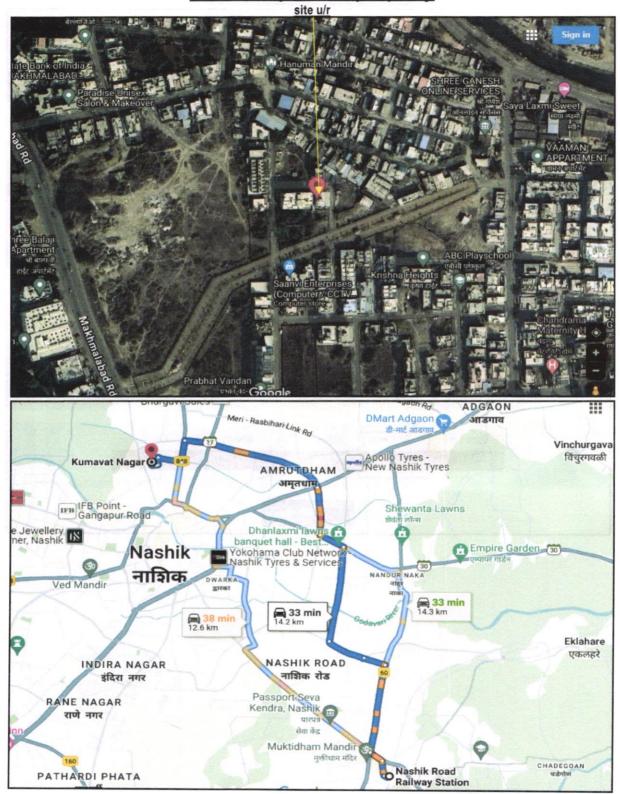

Longitude Latitude: 20°01'20.3"N 73°47'15.8"E

# **VALUATION REPORT (IN RESPECT OF FLAT)**

| ı  | Gene     | ral                                                                                                                         |                       | . For some or second of obtaining                                                                                                                                                                                                                                                                                                                    |
|----|----------|-----------------------------------------------------------------------------------------------------------------------------|-----------------------|------------------------------------------------------------------------------------------------------------------------------------------------------------------------------------------------------------------------------------------------------------------------------------------------------------------------------------------------------|
| 1. | Purpo    | se for which the valuation is made                                                                                          |                       | To assess fair market value of the property for Bank Loan Purpose.                                                                                                                                                                                                                                                                                   |
| 2. | a)       | Date of inspection                                                                                                          | :                     | 08.05.2024 TM                                                                                                                                                                                                                                                                                                                                        |
|    | b)       | Date on which the valuation is made                                                                                         | :                     | 11.05.2024                                                                                                                                                                                                                                                                                                                                           |
| 3. | List of  | documents produced for perusal                                                                                              | :                     | 4                                                                                                                                                                                                                                                                                                                                                    |
|    | 1) 2) 3) | issued by Executive Engineer Town Plan<br>Copy of Occupancy Certificate Javak No<br>by Nashik Municipal Corporation, Nashik | anyi<br>ning<br>o. Ni | ng Commencement No. C1/ 1058/ 5393 dated 30.01.2012 g Nashik Municipal Corporation.  NRV/ Panchavati / 15602/ 2068 dated.13.08.2013 issued                                                                                                                                                                                                           |
| 01 | (es) v   | e of the owner(s) and his / their address<br>with Phone no. (details of share of each<br>r in case of joint ownership)      |                       | Name of Owner: Swami Mahesh Pagare.  Address: Residential Flat No. 05, 2nd Floor, " Morya Apartment ", Survey No. 85/ 1B/ 27, Plot No. 2+3+4, Behind Vitthal Rukhmani Hall, Bansali Mala, Janata Raja Colony, Kumavat Nagar, Makhmalabad Rd, Village - Nashik, Taluka & District - Nashik, PIN Code – 422 003, State – Maharashtra, Country – India. |
|    |          |                                                                                                                             | 1                     | Contact Person: Sangita Pagare (Seller) Contact No.: + 91 960403954 Sole Ownership.                                                                                                                                                                                                                                                                  |
| 5. |          | description of the property (Including ehold / freehold etc.)                                                               | :                     | The property is a residential Flat No.05 is located on 2 <sup>nd</sup> Floor. As Per Plan The composition of Flat is 1 Bedroom + Living Room + Kitchen + Toilet + Passage + Balcony. (i.e. 1BHK).  The property is at 14.2 KM. distance from nearest Railway Station Nashik.  Landmark: Behind Vitthal Rukhmani Hall.                                |
| 6. | Loca     | tion of property                                                                                                            | :                     |                                                                                                                                                                                                                                                                                                                                                      |
|    | a)       | Plot No. / Survey No.                                                                                                       | :                     | Survey No. 85/ 1B/ 27, Plot No. 2+3+4                                                                                                                                                                                                                                                                                                                |
|    | b)       | Door No.                                                                                                                    | :                     | Residential Flat No. 05                                                                                                                                                                                                                                                                                                                              |
|    |          |                                                                                                                             |                       |                                                                                                                                                                                                                                                                                                                                                      |