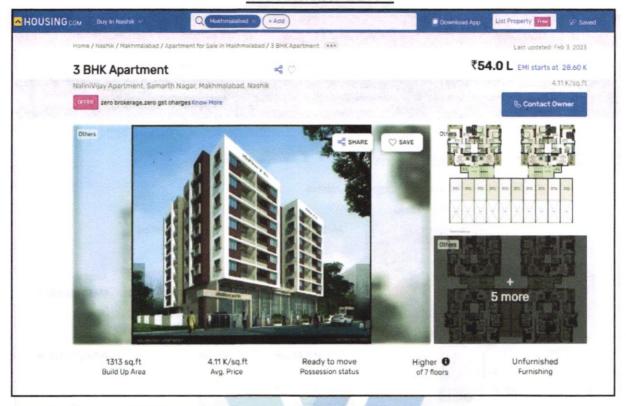

l values in future in                                                                                                                                                                                     | ₹ 4,000.00 Expected rental income per month |
| iii) Any likely income it may generate                                                                                                                                                                                    | Rental Income                               |





# **Actual Site Photographs**







# Route Map of the property



Longitude Latitude: 20°01'20.3"N 73°47'15.8"E

Note: The Blue line shows the route to site from nearest railway Station (Nashik Road- 14.2Km.)









# **Ready Reckoner Rate**







# **Price Indicators**









# **Price Indicators**







Valuation Report Prepared For: UBI / Nashik City Branch / Swami Mahesh Pagare (008654/2306278)

As a result of my appraisal and analysis, it is my considered opinion that the present fair market value of the above property in the prevailing condition with aforesaid specifications is at ₹26,34,050.00 (Rupees Twenty Six Lakh Thirty Four Thousand Fifty Only). The Realizable Value of the above property is ₹25,02,348.00 (Twenty Five Lakh Two Thousand Three Hundred Forty Eight Only).and the Distress Value is ₹21,07,240.00 (Twenty One Lakh Seven Thousand Two Hundred Forty Only).

Place: Nashik Date: 11.05.2024

For VASTUKALA CONSULTANTS (I) PVT. LTD.

Sharadkumar Digitally signed by Sharadkumar B. Chalikwar

B. Chalikwar

o=Vastukala Consultants (I) Pvt. Ltd.