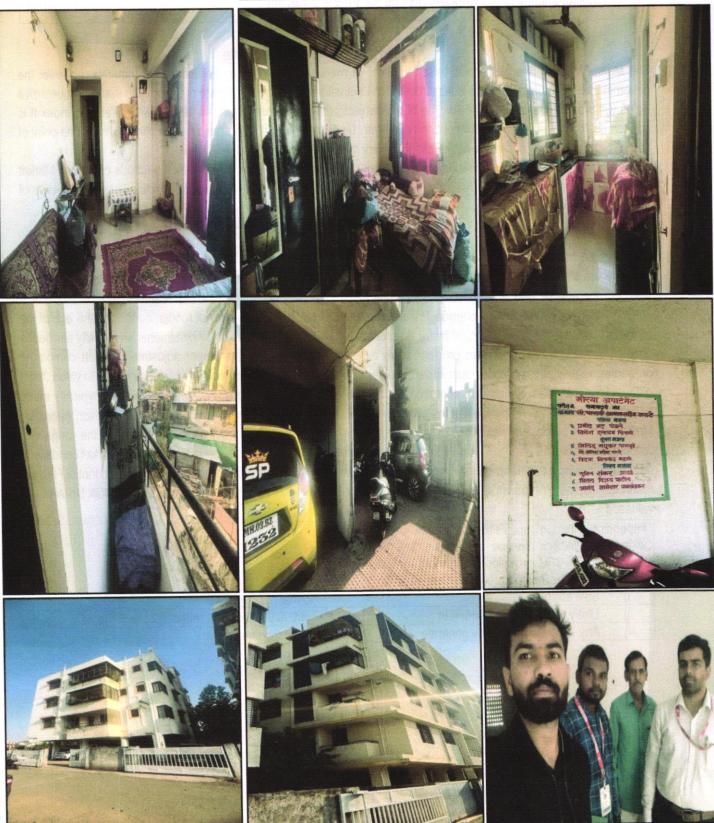

# Valuation Report of the Immovable Property

Details of the property under consideration:

Name of Owner: Swami Mahesh Pagare.

Residential Flat No. 05, 2<sup>nd</sup> Floor, " Morya Apartment ", Survey No. 85/ 1B/ 27, Plot No. 2+3+4, Behind Vitthal Rukhmani Hall, Bansali Mala, Janata Raja Colony, Kumavat Nagar, Makhmalabad Rd, Village - Nashik, Taluka & District - Nashik, PIN Code - 422 003, State - Maharashtra, Country - India.

# Vastukala Consultants (I) Pvt. Ltd.

Page 2 of 22

Vastu/Nashik/04/2024/008654/2306278 11/5-138-RYBS Date 11.05.2024

# **VALUATION REPORT (IN RESPECT OF FLAT)**

| ı  | Gene     | ral                                                                                                                         |                       | . For some or second of obtaining                                                                                                                                                                                                                                                                                                                    |
|----|----------|-----------------------------------------------------------------------------------------------------------------------------|-----------------------|------------------------------------------------------------------------------------------------------------------------------------------------------------------------------------------------------------------------------------------------------------------------------------------------------------------------------------------------------|
| 1. | Purpo    | se for which the valuation is made                                                                                          |                       | To assess fair market value of the property for Bank Loan Purpose.                                                                                                                                                                                                                                                                                   |
| 2. | a)       | Date of inspection                                                                                                          | :                     | 08.05.2024 TM                                                                                                                                                                                                                                                                                                                                        |
|    | b)       | Date on which the valuation is made                                                                                         | :                     | 11.05.2024                                                                                                                                                                                                                                                                                                                                           |
| 3. | List of  | documents produced for perusal                                                                                              | :                     | 4                                                                                                                                                                                                                                                                                                                                                    |
|    | 1) 2) 3) | issued by Executive Engineer Town Plan<br>Copy of Occupancy Certificate Javak No<br>by Nashik Municipal Corporation, Nashik | anyi<br>ning<br>o. Ni | ng Commencement No. C1/ 1058/ 5393 dated 30.01.2012 g Nashik Municipal Corporation.  NRV/ Panchavati / 15602/ 2068 dated.13.08.2013 issued                                                                                                                                                                                                           |
| 01 | (es) v   | e of the owner(s) and his / their address<br>with Phone no. (details of share of each<br>r in case of joint ownership)      |                       | Name of Owner: Swami Mahesh Pagare.  Address: Residential Flat No. 05, 2nd Floor, " Morya Apartment ", Survey No. 85/ 1B/ 27, Plot No. 2+3+4, Behind Vitthal Rukhmani Hall, Bansali Mala, Janata Raja Colony, Kumavat Nagar, Makhmalabad Rd, Village - Nashik, Taluka & District - Nashik, PIN Code – 422 003, State – Maharashtra, Country – India. |
|    |          |                                                                                                                             | 1                     | Contact Person: Sangita Pagare (Seller) Contact No.: + 91 960403954 Sole Ownership.                                                                                                                                                                                                                                                                  |
| 5. |          | description of the property (Including ehold / freehold etc.)                                                               | :                     | The property is a residential Flat No.05 is located on 2 <sup>nd</sup> Floor. As Per Plan The composition of Flat is 1 Bedroom + Living Room + Kitchen + Toilet + Passage + Balcony. (i.e. 1BHK).  The property is at 14.2 KM. distance from nearest Railway Station Nashik.  Landmark: Behind Vitthal Rukhmani Hall.                                |
| 6. | Loca     | tion of property                                                                                                            | :                     |                                                                                                                                                                                                                                                                                                                                                      |
|    | a)       | Plot No. / Survey No.                                                                                                       | :                     | Survey No. 85/ 1B/ 27, Plot No. 2+3+4                                                                                                                                                                                                                                                                                                                |
|    | b)       | Door No.                                                                                                                    | :                     | Residential Flat No. 05                                                                                                                                                                                                                                                                                                                              |
|    |          |                                                                                                                             |                       |                                                                                                                                                                                                                                                                                                                                                      |

Values & Appropria

|      | •                                                                                                      |     |                                                                                                                                                                                            |                                                                                                              |
|------|--------------------------------------------------------------------------------------------------------|-----|--------------------------------------------------------------------------------------------------------------------------------------------------------------------------------------------|--------------------------------------------------------------------------------------------------------------|
|      |                                                                                                        |     | A<br>As per the Deed                                                                                                                                                                       | B<br>Actuals                                                                                                 |
|      | North                                                                                                  | :   | -                                                                                                                                                                                          | -                                                                                                            |
|      | South                                                                                                  | :   |                                                                                                                                                                                            | -                                                                                                            |
|      | East                                                                                                   | :   | -                                                                                                                                                                                          | 4 9 -                                                                                                        |
|      | West                                                                                                   | :   | -                                                                                                                                                                                          | -                                                                                                            |
| 14.  | Extent of the site                                                                                     | :   | Carpet Area in Sq. Ft. = 422.0 Balcony Area in Sq. Ft. = 73.0 (Area as per Actual Site Inspection of the Sq. Ft. = 615) (Area as per Gift Deed)                                            | 0<br>ection)                                                                                                 |
| 14.1 | Latitude, Longitude & Co-ordinates of Flat                                                             | :   | 20°01'20.3"N 73°47'15.8"E                                                                                                                                                                  | ran)                                                                                                         |
| 15.  | Extent of the site considered for Valuation (least of 13A& 13B)                                        | :   | Built up Area in Sq. Ft. = 615<br>(Area as per Gift Deed)                                                                                                                                  | 5.00                                                                                                         |
| 16   | Whether occupied by the owner / tenant? If occupied by tenant since how long? Rent received per month. | :   | Owner Occupied                                                                                                                                                                             | AT VALLEY                                                                                                    |
| II   | APARTMENT BUILDING                                                                                     | A   | For its lie                                                                                                                                                                                | 4 1/29                                                                                                       |
| 1.   | Nature of the Apartment                                                                                | 1   | Residential                                                                                                                                                                                | 120                                                                                                          |
| 2.   | Location                                                                                               |     |                                                                                                                                                                                            |                                                                                                              |
|      | S. No.                                                                                                 |     | Survey No. 85/ 1B/ 27, Plot N                                                                                                                                                              | 0. 2+3+4                                                                                                     |
|      | Block No.                                                                                              |     | -                                                                                                                                                                                          |                                                                                                              |
|      | Ward No.                                                                                               | !   |                                                                                                                                                                                            |                                                                                                              |
|      | Village / Municipality / Corporation                                                                   | 1   | Village - Nashik<br>Nashik Municipal Corporation                                                                                                                                           | , Nashik.                                                                                                    |
|      | Door No., Street or Road (Pin Code)                                                                    |     | Residential Flat No. 05, 2nd F<br>Survey No. 85/ 1B/ 27, Plot<br>Rukhmani Hall, Bansali Ma<br>Kumavat Nagar, Makhmalaba<br>Taluka & District - Nashik, PII<br>Maharashtra, Country – India | No. 2+3+4, Behind Vittha<br>ila, Janata Raja Colony<br>id Rd, Village - Nashik,<br>N Code – 422 003, State - |
| 3.   | Description of the locality Residential / Industrial / Mixed                                           | :   | Residential                                                                                                                                                                                | 1 1987, 1                                                                                                    |
| 4.   | Year of Construction                                                                                   | :   | 2013 (as per Occupancy Cert                                                                                                                                                                | ificate)                                                                                                     |
| 5.   | Number of Floors                                                                                       | :   | Ground + 3rd Upper Floors                                                                                                                                                                  | -5,-                                                                                                         |
| 6.   | Type of Structure                                                                                      | :   | R.C.C. Framed Structure                                                                                                                                                                    | an et 2                                                                                                      |
| 7.   | Number of Dwelling Flats in the building                                                               | :   | 3 flats on 2 <sup>nd</sup> Floor                                                                                                                                                           | 7/7                                                                                                          |
| 8.   | Quality of Construction                                                                                | :   | Normal                                                                                                                                                                                     | mgi.                                                                                                         |
| 9.   | Appearance of the Building                                                                             | :   | Normal                                                                                                                                                                                     | un vê-                                                                                                       |
| 10.  | Maintenance of the Building                                                                            | 1:  | Normal                                                                                                                                                                                     |                                                                                                              |
| 11.  | Facilities Available                                                                                   | † · |                                                                                                                                                                                            |                                                                                                              |
|      | Lift                                                                                                   | :   | No Lift                                                                                                                                                                                    |                                                                                                              |
|      |                                                                                                        | +   |                                                                                                                                                                                            |                                                                                                              |
|      | Protected Water Supply                                                                                 |     | Municipal Water supply                                                                                                                                                                     |                                                                                                              |