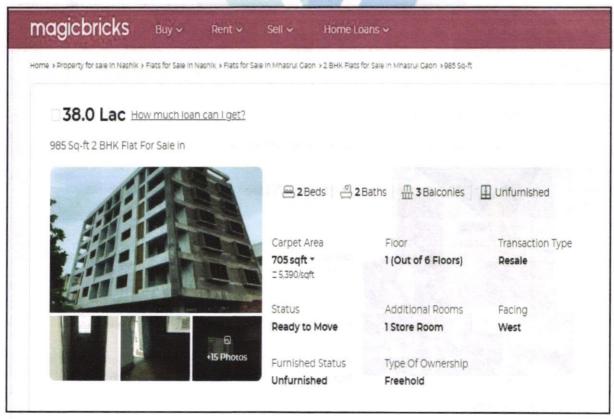

values in future in                                                                                                                                                                                     | ₹ 4,000.00 Expected rental income per month |
| iii) Any likely income it may generate                                                                                                                                                                                    | Rental Income                               |





# **Actual Site Photographs**







# Route Map of the property



Longitude Latitude: 20°01'20.3"N 73°47'15.8"E

Note: The Blue line shows the route to site from nearest railway Station (Nashik Road- 14.2Km.)









# **Ready Reckoner Rate**







# **Price Indicators**









# **Price Indicators**







Valuation Report Prepared For: UBI / Nashik City Branch / Swami Mahesh Pagare (008654/2306278)

As a result of my appraisal and analysis, it is my considered opinion that the present fair market value of the above property in the prevailing condition with aforesaid specifications is at ₹26,34,050.00 (Rupees Twenty Six Lakh Thirty Four Thousand Fifty Only). The Realizable Value of the above property is ₹25,02,348.00 (Twenty Five Lakh Two Thousand Three Hundred Forty Eight Only).and the Distress Value is ₹21,07,240.00 (Twenty One Lakh Seven Thousand Two Hundred Forty Only).

Place: Nashik Date: 11.05.2024

For VASTUKALA CONSULTANTS (I) PVT. LTD.

Sharadkumar Digitally signed by Sharadkumar B. Chalikwar

B. Chalikwar

o=Vastukala Consultants (I) Pvt. Ltd.,