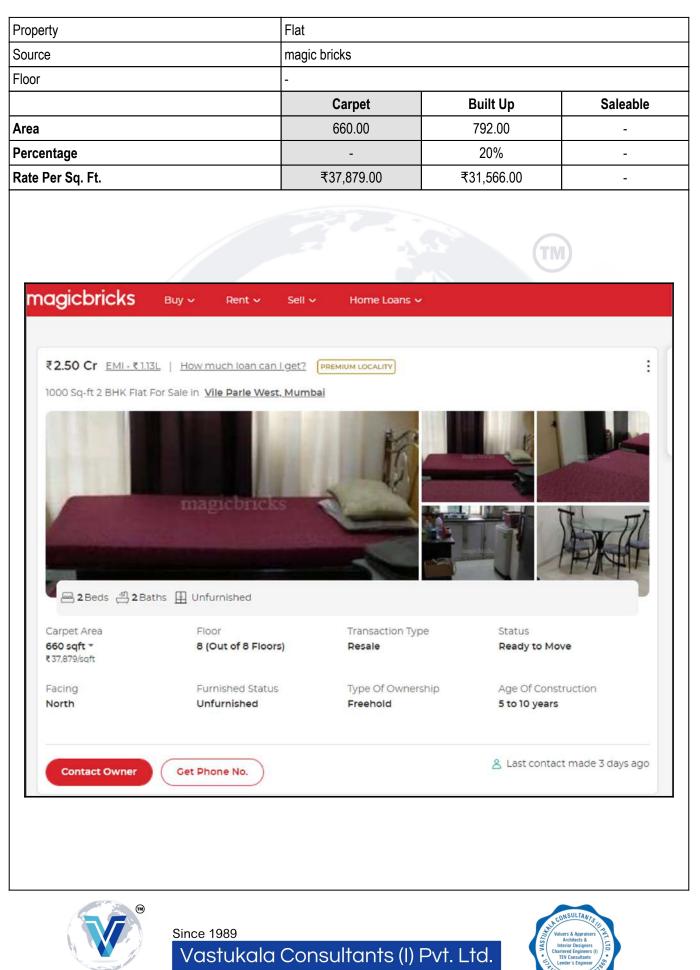

An ISO 9001 : 2015 Certified Company

| 6.  | How is the maintenance of the Flat?                                                                                                                                                                                                                                                               | : | Normal                                                                                                                                                                                    |
|-----|---------------------------------------------------------------------------------------------------------------------------------------------------------------------------------------------------------------------------------------------------------------------------------------------------|---|-------------------------------------------------------------------------------------------------------------------------------------------------------------------------------------------|
| 7.  | Sale Deed executed in the name of                                                                                                                                                                                                                                                                 | : | Mr. Paresh Mulji Kariya                                                                                                                                                                   |
| 8.  | What is the undivided area of land as per Sale Deed?                                                                                                                                                                                                                                              | : | Details not available                                                                                                                                                                     |
| 9.  | What is the plinth area of the Flat?                                                                                                                                                                                                                                                              | : | Built Up Area in Sq. Ft. = 1118.40<br>(Carpet Area + 20%)                                                                                                                                 |
| 10. | What is the floor space index (app.)                                                                                                                                                                                                                                                              | : | As per MCGM norms                                                                                                                                                                         |
| 11. | What is the Carpet area of the Flat?                                                                                                                                                                                                                                                              | : | Carpet Area in Sq. Ft. = 1464.00<br>(Area as per Actual Site Measurement of Amalgamated<br>Residential Flat Nos. 401 & 402)<br>Carpet Area in Sq. Ft. = 932.00<br>(As Per Area Gift Deed) |
| 12. | Is it Posh / I Class / Medium / Ordinary?                                                                                                                                                                                                                                                         | : | Medium                                                                                                                                                                                    |
| 13. | Is it being used for Residential or Commercial purpose?                                                                                                                                                                                                                                           | : | Office                                                                                                                                                                                    |
| 14. | Is it Owner-occupied or let out?                                                                                                                                                                                                                                                                  | : | Vacant                                                                                                                                                                                    |
| 15. | If rented, what is the monthly rent?                                                                                                                                                                                                                                                              | : | ₹ 64,500/- Expected rental income per month from<br>Residential Flat No. 402.                                                                                                             |
| IV  | MARKETABILITY                                                                                                                                                                                                                                                                                     |   |                                                                                                                                                                                           |
| 1.  | How is the marketability?                                                                                                                                                                                                                                                                         | ÷ | Good                                                                                                                                                                                      |
| 2.  | What are the factors favoring for an extra Potential Value?                                                                                                                                                                                                                                       |   | Located in Developed Area                                                                                                                                                                 |
| 3.  | Any negative factors are observed which affect the market value in general?                                                                                                                                                                                                                       | : | No                                                                                                                                                                                        |
| ۷   | Rate                                                                                                                                                                                                                                                                                              |   |                                                                                                                                                                                           |
| 1.  | After analyzing the comparable sale instances,<br>what is the composite rate for a similar Flat with<br>same specifications in the adjoining locality? -<br>(Along with details / reference of at - least two<br>latest deals / transactions with respect to adjacent<br>properties in the areas) |   | ₹ 27978/- to ₹ 40910/- per Sq. Ft. on Carpet Area<br>₹ 25435/- to ₹ 34091/- per Sq. Ft. on Built Up Area                                                                                  |
| 2.  | Assuming it is a new construction, what is the<br>adopted basic composite rate of the Flat under<br>valuation after comparing with the specifications<br>and other factors with the Flat under comparison<br>(give details).                                                                      | : | ₹ 34,000/- per Sq. Ft.                                                                                                                                                                    |
| 3.  | Break – up for the rate                                                                                                                                                                                                                                                                           | : |                                                                                                                                                                                           |
|     | I. Building + Services                                                                                                                                                                                                                                                                            | : | ₹ 2,500/- per Sq. Ft.                                                                                                                                                                     |
|     | II. Land + others                                                                                                                                                                                                                                                                                 | . | ₹ 31,500/- per Sq. Ft.                                                                                                                                                                    |

## Method of Valuation / Approach

The sales comparison approach uses the market data of sale prices to estimate the value of a real estate property. Property valuation in this method is done by comparing a property to other similar properties that have been recently sold. Comparable properties, also known as comparables, or comps, must share certain features with the property in question. Some of these include physical features such as square footage, number of rooms, condition, and age of the building; however, the most important factor is no doubt the location of the property. Adjustments are usually needed to account for differences as no two properties are exactly the same. To make proper adjustments when comparing properties, real estate appraisers must know the differences between the comparable properties and how to value these differences. The sales comparison approach is commonly used for Residential Flat, where there are typically many comparables available to analyze. As the property is a Residential Flat, we have adopted Sale Comparison Approach Method for the purpose of valuation .The Price for similar type of property in the nearby vicinity is in the range of ₹ 27978.00 to ₹ 40910.00 per Sq. Ft. on Carpet Area / ₹ 25435.00 to ₹ 34091.00 per Sq. Ft. on BuiltUp Area. Considering the rate with attached report , current market conditions , demand and supply position, Flat size, location, upswing in real estate prices , sustained demand for Residential Flat, all round development of Residential and Commercial application in the locality etc. We estimate ₹33,175.00 per Sq. Ft. on Carpet Area for valuation.