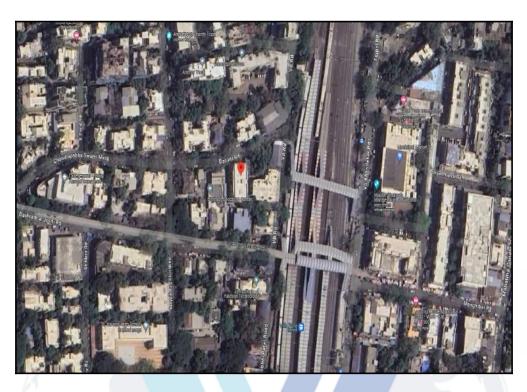

## Route Map of the property

Note: Red marks shows the exact location of the property