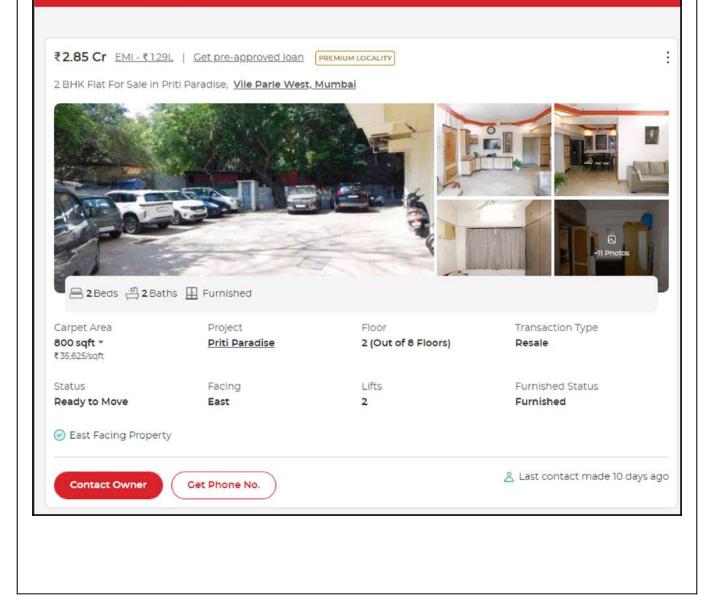

An ISO 9001 : 2015 Certified Company

| 6.  | How is the maintenance of the Flat?                                                                                                                                                                                                                                                               | : | Normal                                                                                                                                                                                    |
|-----|---------------------------------------------------------------------------------------------------------------------------------------------------------------------------------------------------------------------------------------------------------------------------------------------------|---|-------------------------------------------------------------------------------------------------------------------------------------------------------------------------------------------|
| 7.  | Sale Deed executed in the name of                                                                                                                                                                                                                                                                 | : | Mr. Paresh Mulji Kariya                                                                                                                                                                   |
| 8.  | What is the undivided area of land as per Sale Deed?                                                                                                                                                                                                                                              | : | Details not available                                                                                                                                                                     |
| 9.  | What is the plinth area of the Flat?                                                                                                                                                                                                                                                              | : | Built Up Area in Sq. Ft. = 1118.40<br>(Carpet Area + 20%)                                                                                                                                 |
| 10. | What is the floor space index (app.)                                                                                                                                                                                                                                                              | : | As per MCGM norms                                                                                                                                                                         |
| 11. | What is the Carpet area of the Flat?                                                                                                                                                                                                                                                              | : | Carpet Area in Sq. Ft. = 1464.00<br>(Area as per Actual Site Measurement of Amalgamated<br>Residential Flat Nos. 401 & 402)<br>Carpet Area in Sq. Ft. = 932.00<br>(As Per Area Gift Deed) |
| 12. | Is it Posh / I Class / Medium / Ordinary?                                                                                                                                                                                                                                                         | : | Medium                                                                                                                                                                                    |
| 13. | Is it being used for Residential or Commercial purpose?                                                                                                                                                                                                                                           | : | Office                                                                                                                                                                                    |
| 14. | Is it Owner-occupied or let out?                                                                                                                                                                                                                                                                  | : | Vacant                                                                                                                                                                                    |
| 15. | If rented, what is the monthly rent?                                                                                                                                                                                                                                                              | : | ₹ 64,500/- Expected rental income per month from<br>Residential Flat No. 402.                                                                                                             |
| IV  | MARKETABILITY                                                                                                                                                                                                                                                                                     |   |                                                                                                                                                                                           |
| 1.  | How is the marketability?                                                                                                                                                                                                                                                                         | ÷ | Good                                                                                                                                                                                      |
| 2.  | What are the factors favoring for an extra Potential Value?                                                                                                                                                                                                                                       |   | Located in Developed Area                                                                                                                                                                 |
| 3.  | Any negative factors are observed which affect the market value in general?                                                                                                                                                                                                                       | : | No                                                                                                                                                                                        |
| ۷   | Rate                                                                                                                                                                                                                                                                                              |   |                                                                                                                                                                                           |
| 1.  | After analyzing the comparable sale instances,<br>what is the composite rate for a similar Flat with<br>same specifications in the adjoining locality? -<br>(Along with details / reference of at - least two<br>latest deals / transactions with respect to adjacent<br>properties in the areas) |   | ₹ 27978/- to ₹ 40910/- per Sq. Ft. on Carpet Area<br>₹ 25435/- to ₹ 34091/- per Sq. Ft. on Built Up Area                                                                                  |
| 2.  | Assuming it is a new construction, what is the<br>adopted basic composite rate of the Flat under<br>valuation after comparing with the specifications<br>and other factors with the Flat under comparison<br>(give details).                                                                      | : | ₹ 34,000/- per Sq. Ft.                                                                                                                                                                    |
| 3.  | Break – up for the rate                                                                                                                                                                                                                                                                           | : |                                                                                                                                                                                           |
|     | I. Building + Services                                                                                                                                                                                                                                                                            | : | ₹ 2,500/- per Sq. Ft.                                                                                                                                                                     |
|     | II. Land + others                                                                                                                                                                                                                                                                                 | . | ₹ 31,500/- per Sq. Ft.                                                                                                                                                                    |

## Method of Valuation / Approach

The sales comparison approach uses the market data of sale prices to estimate the value of a real estate property. Property valuation in this method is done by comparing a property to other similar properties that have been recently sold. Comparable properties, also known as comparables, or comps, must share certain features with the property in question. Some of these include physical features such as square footage, number of rooms, condition, and age of the building; however, the most important factor is no doubt the location of the property. Adjustments are usually needed to account for differences as no two properties are exactly the same. To make proper adjustments when comparing properties, real estate appraisers must know the differences between the comparable properties and how to value these differences. The sales comparison approach is commonly used for Residential Flat, where there are typically many comparables available to analyze. As the property is a Residential Flat, we have adopted Sale Comparison Approach Method for the purpose of valuation .The Price for similar type of property in the nearby vicinity is in the range of ₹ 27978.00 to ₹ 40910.00 per Sq. Ft. on Carpet Area / ₹ 25435.00 to ₹ 34091.00 per Sq. Ft. on BuiltUp Area. Considering the rate with attached report , current market conditions , demand and supply position, Flat size, location, upswing in real estate prices , sustained demand for Residential Flat, all round development of Residential and Commercial application in the locality etc. We estimate ₹33,175.00 per Sq. Ft. on Carpet Area for valuation.