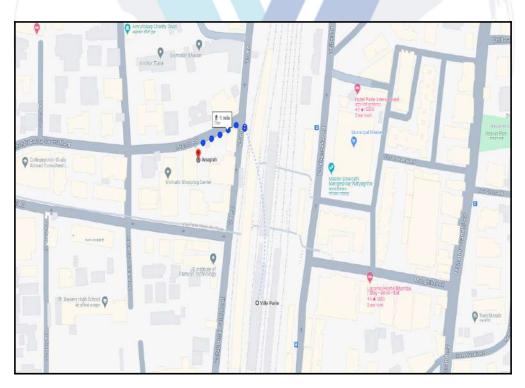

#### Longitude Latitude: 19°6'2.3"N 72°50'36.0"E

Note: The Blue line shows the route to site distance from nearest Railway Station (Vile Parle - 71.00 Mt.).