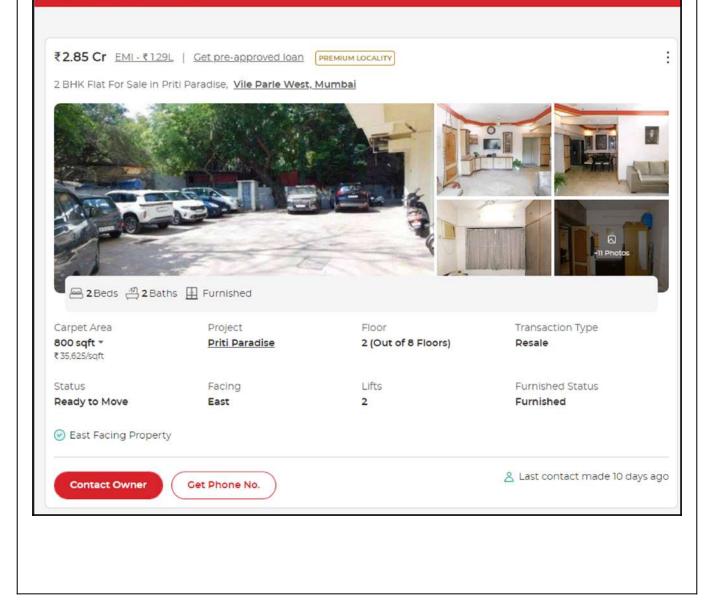

## **Price Indicators**

An ISO 9001 : 2015 Certified Company

VASTUKALA

Rent ~

| Property         | Flat         | Flat         |          |  |
|------------------|--------------|--------------|----------|--|
| Source           | magic bricks | magic bricks |          |  |
| Floor            | -            | -            |          |  |
|                  | Carpet       | Built Up     | Saleable |  |
| Area             | 800.00       | 960.00       | -        |  |
| Percentage       | -            | 20%          | -        |  |
| Rate Per Sq. Ft. | ₹35,625.00   | ₹29,688.00   | -        |  |