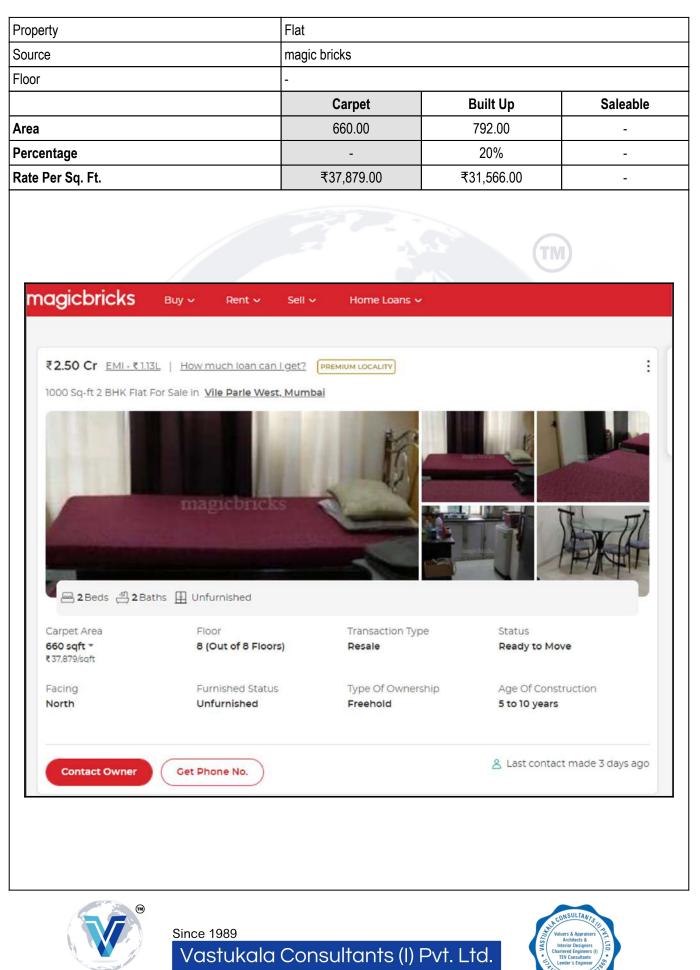

## **Price Indicators**

An ISO 9001 : 2015 Certified Company

VASTUKALA

Rent ~

| Property         | Flat         | Flat         |          |  |
|------------------|--------------|--------------|----------|--|
| Source           | magic bricks | magic bricks |          |  |
| Floor            | -            | -            |          |  |
|                  | Carpet       | Built Up     | Saleable |  |
| Area             | 800.00       | 960.00       | -        |  |
| Percentage       | -            | 20%          | -        |  |
| Rate Per Sq. Ft. | ₹35,625.00   | ₹29,688.00   | -        |  |