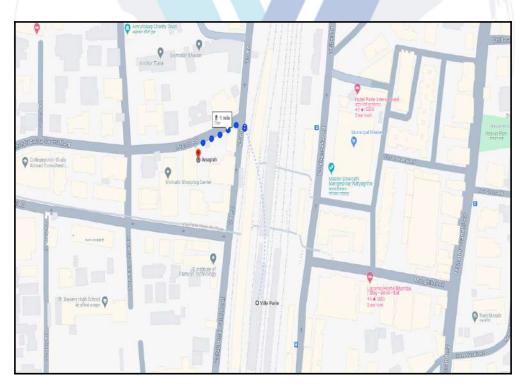

## Route Map of the property

Note: Red marks shows the exact location of the property

#### Longitude Latitude: 19°6'2.3"N 72°50'36.0"E

Note: The Blue line shows the route to site distance from nearest Railway Station (Vile Parle - 71.00 Mt.).