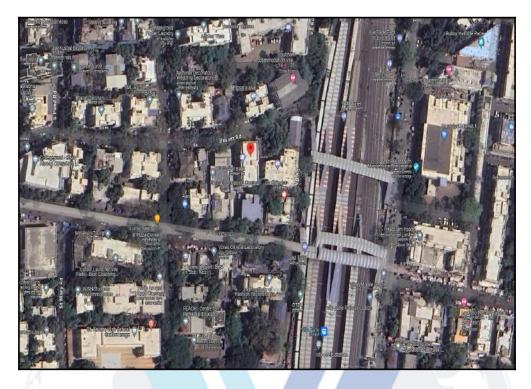

# **Route Map of the property**

Note: Red marks shows the exact location of the property

Longitude Latitude: 19°6'2.3"N 72°50'36.0"E

Note: The Blue line shows the route to site distance from nearest Railway Station (Vile Parle - 71.00 Mt.).