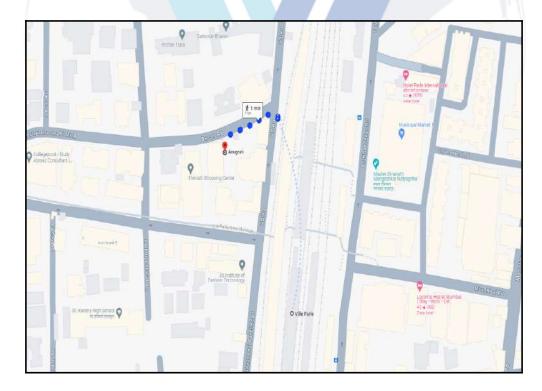

# **Route Map of the property**

Note: Red marks shows the exact location of the property

Longitude Latitude: 19°6'2.3"N 72°50'36.0"E

Note: The Blue line shows the route to site distance from nearest Railway Station (Vile Parle - 71.00 Mt.).