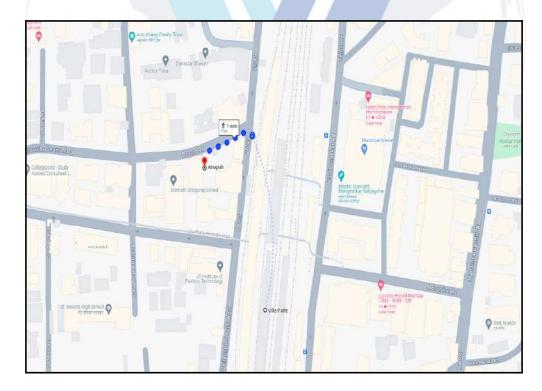

# **Route Map of the property**

Note: Red marks shows the exact location of the property

Longitude Latitude: 19°6'2.3"N 72°50'36.0"E

Note: The Blue line shows the route to site distance from nearest Railway Station (Vile Parle - 71.00 Mt.).