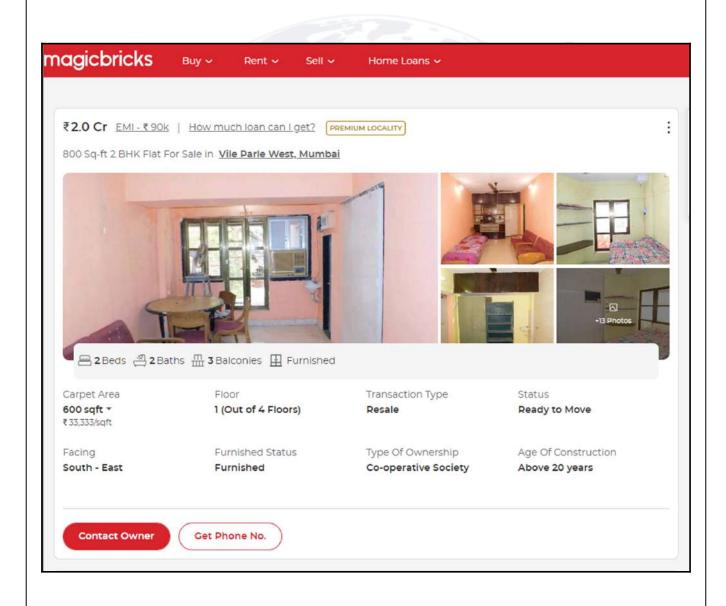

## Method of Valuation / Approach

The sales comparison approach uses the market data of sale prices to estimate the value of a real estate property. Property valuation in this method is done by comparing a property to other similar properties that have been recently sold. Comparable properties, also known as comparables, or comps, must share certain features with the property in question. Some of these include physical features such as square footage, number of rooms, condition, and age of the building; however, the most important factor is no doubt the location of the property. Adjustments are usually needed to account for differences as no two properties are exactly the same. To make proper adjustments when comparing properties, real estate appraisers must know the differences between the comparable properties and how to value these differences. The sales comparison approach is commonly used for Residential Flat, where there are typically many comparables available to analyze. As the property is a Residential Flat, we have adopted Sale Comparison Approach Method for the purpose of valuation .The Price for similar type of property in the nearby vicinity is in the range of ₹ 27978.00 to ₹ 40910.00 per Sq. Ft. on Carpet Area / ₹ 25435.00 to ₹ 34091.00 per Sq. Ft. on BuiltUp Area. Considering the rate with attached report , current market conditions , demand and supply position, Flat size, location, upswing in real estate prices , sustained demand for Residential Flat, all round development of Residential and Commercial application in the locality etc. We estimate ₹27,575.00 per Sq. Ft. on Built Up Area for valuation.