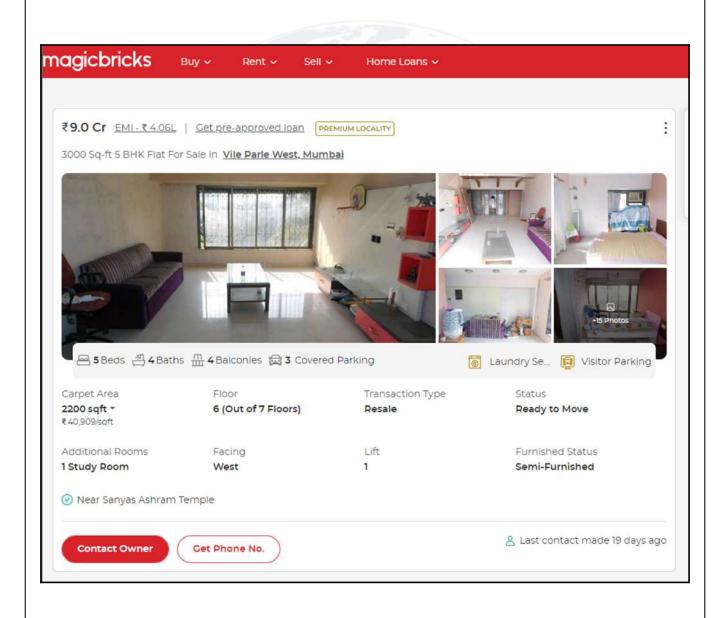

## Method of Valuation / Approach

The sales comparison approach uses the market data of sale prices to estimate the value of a real estate property. Property valuation in this method is done by comparing a property to other similar properties that have been recently sold. Comparable properties, also known as comparables, or comps, must share certain features with the property in question. Some of these include physical features such as square footage, number of rooms, condition, and age of the building; however, the most important factor is no doubt the location of the property. Adjustments are usually needed to account for differences as no two properties are exactly the same. To make proper adjustments when comparing properties, real estate appraisers must know the differences between the comparable properties and how to value these differences. The sales comparison approach is commonly used for Residential Flat, where there are typically many comparables available to analyze. As the property is a Residential Flat, we have adopted Sale Comparison Approach Method for the purpose of valuation .The Price for similar type of property in the nearby vicinity is in the range of ₹ 27978.00 to ₹ 40910.00 per Sq. Ft. on Carpet Area / ₹ 25435.00 to ₹ 34091.00 per Sq. Ft. on BuiltUp Area. Considering the rate with attached report , current market conditions , demand and supply position, Flat size, location, upswing in real estate prices , sustained demand for Residential Flat, all round development of Residential and Commercial application in the locality etc. We estimate ₹27,575.00 per Sq. Ft. on Built Up Area for valuation.