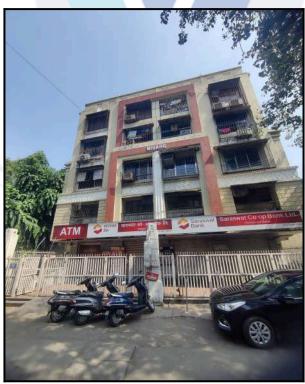

| Good                                                                    |
| Likely rental values in future                                                                                                                                                                                            | ₹ 53,000/- Expected rental income per month of Residential Flat No. 401 |
| Any likely income it may generate                                                                                                                                                                                         | Rental Income                                                           |





# **Actual Site Photographs**















# **Actual Site Photographs**















# **Route Map of the property**



Note: Red marks shows the exact location of the property



Longitude Latitude: 19°6'2.3"N 72°50'36.0"E

Note: The Blue line shows the route to site distance from nearest Railway Station (Vile Parle - 71.00 Mt.).



# **Ready Reckoner Rate**

| The state of the s | Department of Re<br>Government                                  | gistration and<br>of Maharashtra | d Stamp          | नोंद           |                  | मुद्रां<br>गराष्ट्र र |          | भाग      | START AND     |
|----------------------------------------------------------------------------------------------------------------------------------------------------------------------------------------------------------------------------------------------------------------------------------