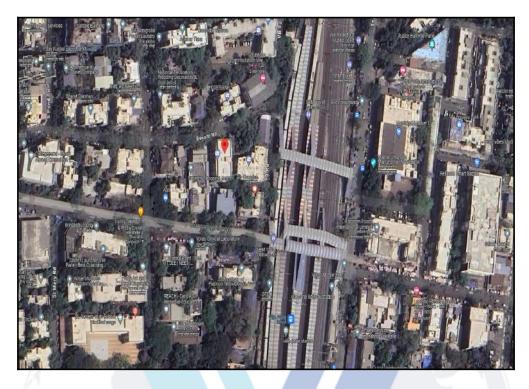

# **Route Map of the property**

Note: Red marks shows the exact location of the property

Longitude Latitude: 19°6'2.3"N 72°50'36.0"E

Note: The Blue line shows the route to site distance from nearest Railway Station (Vile Parle - 71.00 Mt.).