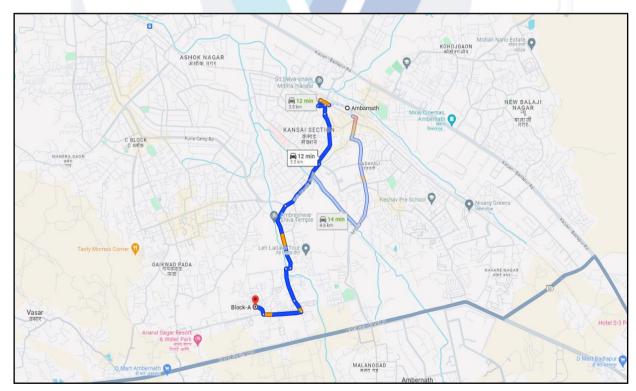

# Route Map of the property Site u/r

Latitude Longitude - 19°11'24.5"N 73°10'29.1"E

**Note:** The Blue line shows the route to site from nearest railway station (Ambernath – 3.5 Km.)

Since 1989