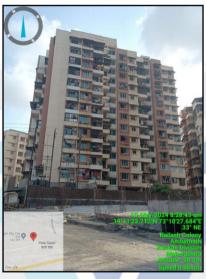

# **Actual site photographs**

Since 1989

# Route Map of the property Site u/r

Latitude Longitude - 19°11'24.5"N 73°10'29.1"E

**Note:** The Blue line shows the route to site from nearest railway station (Ambernath – 3.5 Km.)

Since 1989

Latitude Longitude - 19°11'24.5"N 73°10'29.1"E