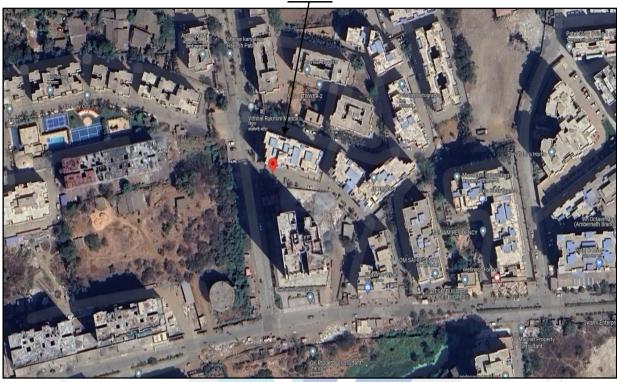

# Route Map of the property Site u/r

Latitude Longitude - 19°11'24.5"N 73°10'29.1"E

**Note:** The Blue line shows the route to site from nearest railway station (Ambernath – 3.5 Km.)

Since 1989