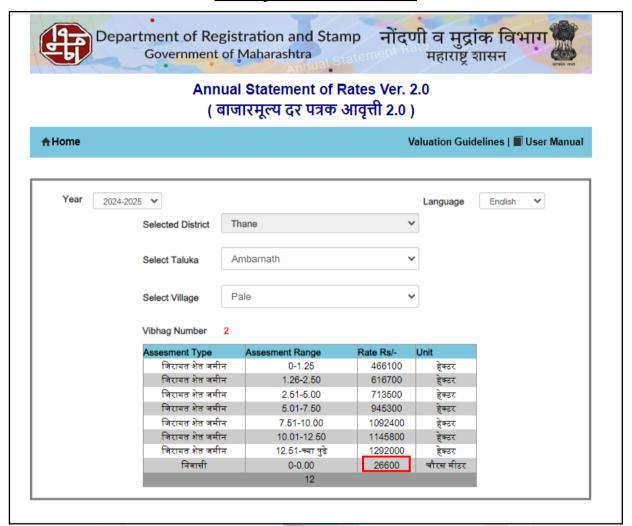

igners (1)
Fed Company
Lender Stagners
Lender Stagners

| 22 | Roads and paving within the compound approximate area and type of paving                         | Chequred tiles in open spaces, etc.    |
|----|--------------------------------------------------------------------------------------------------|----------------------------------------|
| 23 | Sewage disposal – whereas connected to public sewers, if septic tanks provided, no. and capacity | Connected to Municipal Sewerage System |







# **Actual site photographs**

















Since 1989



# Route Map of the property Site u/r





Latitude Longitude - 19°11'24.5"N 73°10'29.1"E

**Note:** The Blue line shows the route to site from nearest railway station (Ambernath – 3.5 Km.)



Since 1989





# **Ready Reckoner Rate**





# **Price Indicators**









# **Price Indicators**







Valuers & Appraisers (I)
Architects & archit

# **Sale Instances**

| 286278                                                                                                                                          | सुची क्र.2                                                                                                                                                                                                                                   | दुय्यम निबंधक : सह दु.नि. उल्हासनगर 2                                                                                                                                                                                           |
|----------------------------------------------------