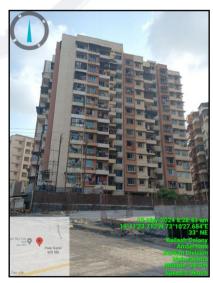

| Pumps- no. and their horse power                                                            | May be provided as per requirement                                               |



Valuers & Appraisers
Architects &
Architects &
Fed Company
Control Designers (1)
Fed Company
Lender Stagners
Lender Stagners

| 22 | Roads and paving within the compound approximate area and type of paving                         | Chequred tiles in open spaces, etc.    |
|----|--------------------------------------------------------------------------------------------------|----------------------------------------|
| 23 | Sewage disposal – whereas connected to public sewers, if septic tanks provided, no. and capacity | Connected to Municipal Sewerage System |







# **Actual site photographs**

















Since 1989



# Route Map of the property Site u/r





Latitude Longitude - 19°11'24.5"N 73°10'29.1"E

**Note:** The Blue line shows the route to site from nearest railway station (Ambernath – 3.5 Km.)



Since 1989





# **Ready Reckoner Rate**





# **Price Indicators**









# **Price Indicators**







Valuers & Appraisers (I)
Architects & archit

# **Sale Instances**

| 286278                                                                                                                                          | सुची क्र.2                                                                                                                                                                                                                                   | दुय्यम निबंधक : सह दु.नि.