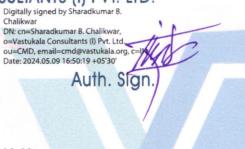

B. Chalikwar

Director

Sharadkumar Digitally signed by Sharadkumar B. Chalikwar DN: cn=Sharadkumar B. Chalikwar,

o=Vastukala Consultants (I) Pvt. Ltd., ou=CMD, email=cmd@vastukala.org, c Date: 2024.05.09 16:49:44 +05'30'