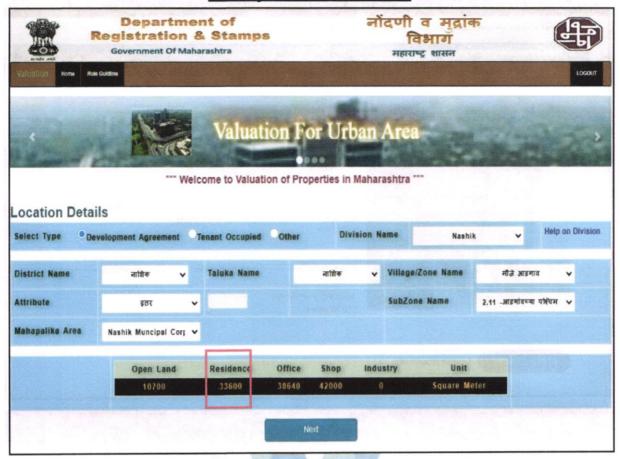

Considering various parameters recorded, existing economic scenario, and the information that is available with reference to the development of neighborhood and method selected for valuation, we are of the opinion that, the property premises can be assessed and valued for this particular purpose at ₹ 42,12,000.00 (Rupees Forty-Two Lakh Twelve Thousand Only). As per Site Inspection 60% Construction Work is Completed.