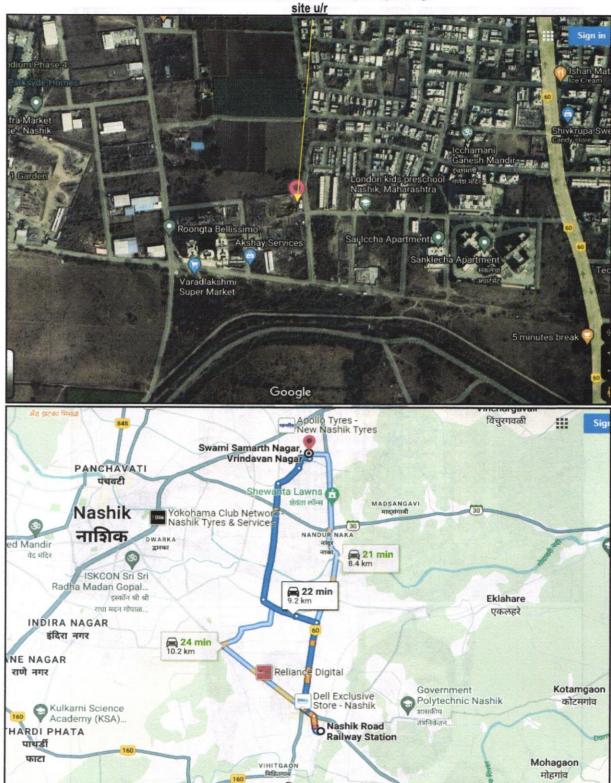

## Details of the property under consideration:

Name of Proposed Purchaser: Mr. Harshad Sudhir Deole & Mrs. Kanchan Harshad Deole. Name of Owner: M/s. Roongta Landmarks LLP.

Residential Flat No. C-1211, 12th Floor, C-Wing, " Roongta Elegante Apartment ", Gat No. 309/ 1/ 2/ 3, Plot No. 16 to 22, Near Sanklecha Apartment, Swami Samarth Nagar, Vrindavan Nagar, Jatra - Nandur Road Village -Adgaon, Taluka & District - Nashik, PINCode - 422203, State - Maharashtra, Country - India.

Longitude Latitude: 20°00'54.9"N 73°50'20.3"E