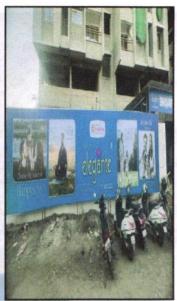

Considering various parameters recorded, existing economic scenario, and the information that is available with reference to the development of neighborhood and method selected for valuation, we are of the opinion that, the property premises can be assessed and valued for this particular purpose at ₹ 42,12,000.00 (Rupees Forty-Two Lakh Twelve Thousand Only). As per Site Inspection 60% Construction Work is Completed.