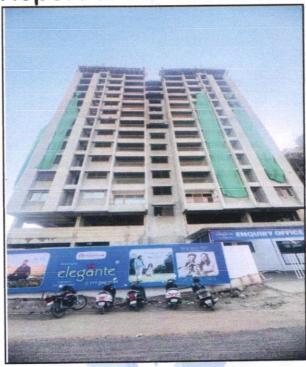

## Details of the property under consideration:

Name of Proposed Purchaser: Mr. Harshad Sudhir Deole & Mrs. Kanchan Harshad Deole. Name of Owner: M/s. Roongta Landmarks LLP.

Residential Flat No. C-1211, 12th Floor, C-Wing, " Roongta Elegante Apartment ", Gat No. 309/ 1/ 2/ 3, Plot No. 16 to 22, Near Sanklecha Apartment, Swami Samarth Nagar, Vrindavan Nagar, Jatra - Nandur Road Village -Adgaon, Taluka & District - Nashik, PINCode - 422203, State - Maharashtra, Country - India.

## VALUATION OPINION REPORT

This is to certify that the property Residential Flat No. C-1211, 12th Floor, C-Wing, "Roongta Elegante Apartment ", Gat No. 309/ 1/ 2/ 3, Plot No. 16 to 22, Near Sanklecha Apartment, Swami Samarth Nagar, Vrindavan Nagar, Jatra - Nandur Road Village - Adgaon, Taluka & District - Nashik, PIN Code - 422203, State - Maharashtra, Country - India. belongs to Name of Proposed Purchaser: Mr. Harshad Sudhir Deole & Mrs. Kanchan Harshad Deole. Name of Owner: M/s. Roongta Landmarks LLP.

Considering various parameters recorded, existing economic scenario, and the information that is available with reference to the development of neighborhood and method selected for valuation, we are of the opinion that, the property premises can be assessed and valued for this particular purpose at ₹ 42,12,000.00 (Rupees Forty-Two Lakh Twelve Thousand Only). As per Site Inspection 60% Construction Work is Completed.