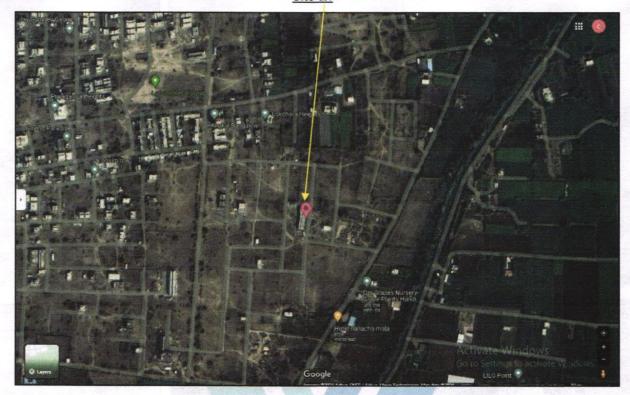

. Ft. on Carpet Area. Considering the rate with attached report, current market conditions, demand and supply position, Row House size, location, upswing in real estate prices, sustained demand for Residential Row House, all-round development of commercial and residential application in the locality etc. We estimate ₹ 4,900.00 per Sq. Ft. on Carpet Area for valuation.

| Not applicable. & st /                      |
|---------------------------------------------|
| Good                                        |
| ₹ 7,000.00 Expected rental income per month |
| Rental Income                               |
|                                             |





## Actual site photographs



















Since 1989

Vastukala Consultants (I) Pvt. Ltd.



# Route Map of the property Site u/r





## Longitude Latitude: 20°00'54.7"N 73°51'18.2"E

Note: The Blue line shows the route to site from nearest Railway Station (Nashik – 8.5 Km)



Since 1989





## **Ready Reckoner Rate**







## **Price Indicators**









TAHL

## **Notarized Agreement**

स्रोन क्रमांक २.१० बांघकामाचा भाव रुपये २४,२००/- प्रति चौरस पिटर प्लॉटचा भाव रुपये ७,३००/- प्रति चौरस पिटर रोहाउसचे चटई क्षेत्र ७०.४८ चौरस पिटर प्लॉटचे क्षेत्र ६५.०२ चौरस पिटर किंमस रुपये २६,००,०००/-सरकारी मुल्यांकन रूपये २३,४७,०००/-मुत्रांक रूपये १,५६,०००/-

## कल्पम फरोक्त खरेवीखत

कायम फरोक्त खरेदीखत जान दिनांक ..... माहे मे इसवी सन २०२४ रोज ..... वार ते विक्ती नाशिक मुक्कामी :-

 श्री, निलेश वसंत सुर्यवंशीः क्य ३१ धंवा नोकरी पॅन - BGZPS3381B

\_लिहन घेणार

 सी. पुनम निलेश सुर्पवंशी वय २९ घंदा गृहीणी पन - KJCPS2709R रा. ब्लॉक