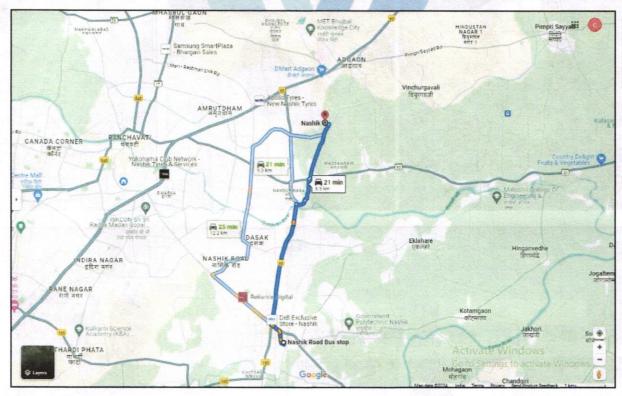

## Details of the property under consideration:

Name of Proposed Purchaser: Shri.Nilesh Vasant Suryavanshi & Sau.Punam Nilesh Suryavasnshi

Name of Owner: M/s.Akshar Buildcon

Residential Row House No.5, Ground + First Floor, "Shivdarshan Row House", Survey No.281/2/2, Plot No.30+31+32+33/4, Near Hotel Nanacha Mala, Konark Nagar, Village - Adgaon, Taluka - Nashik, District - Nashik, PIN Code - 422 003, State - Maharashtra, Country - India.

Longitude Latitude: 20°00'54.7"N 73°51'18.2"E