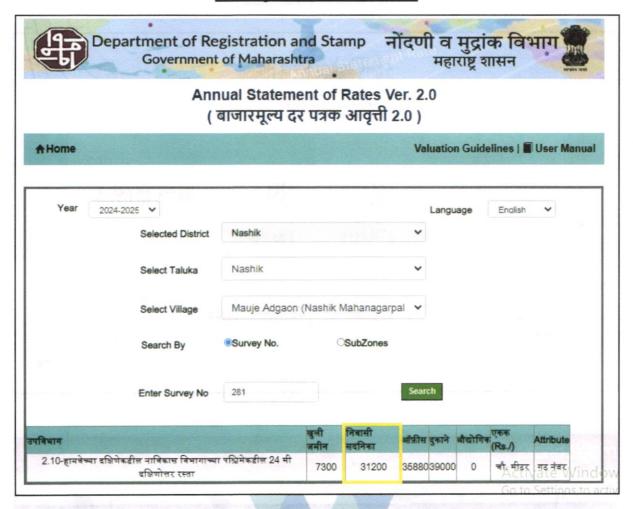

Considering various parameters recorded, existing economic scenario, and the information that is available with reference to the development of neighborhood and method selected for valuation, we are of the opinion that, the property premises can be assessed for this particular purpose at ₹ 35,67,200.00 (Rupees Thirty-Five Lakh Sixty -Seven Thousand Two Hundred Only).