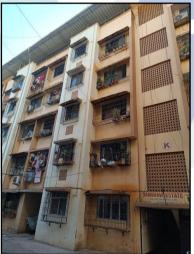

Since 1989

An ISO 9001 : 2015 Certified Company

Valuation Report Prepared For: Cosmos Bank / Kalyan Branch / Mr. Jeetendra Kumar Sharma (008571/2306273) Page 10 of 17

 Actual site photographs

Since 1989

An ISO 9001 : 2015 Certified Company

#### **BUILDING**:

The building under reference is having Ground + 4th Upper Floor. It is a R.C.C. Framed Structure with 9" thick external walls and 6" thick internal brick walls. The walls are having sand faced plaster from outside. The staircase is of R.C.C. with R.C.C. trades and risers with chequered tile floor finish. The building external condition is good. Ground Floor is having 7 Commercial Shops & 2 Residential Flats. The building is not having Lift.