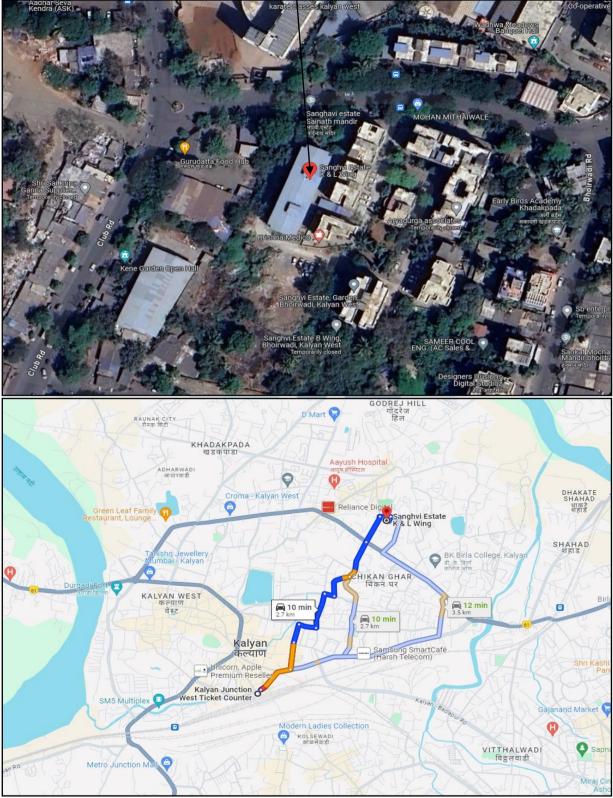

### Actual site photographs

Since 1989

An ISO 9001 : 2015 Certified Company

Valuation Report Prepared For: Cosmos Bank / Kalyan Branch / Mr. Jeetendra Kumar Sharma (008571/2306273) Page 12 of 17

Latitude Longitude - 19°15'08.8"N 73°08'33.9"E Note: The Blue line shows the route to site from nearest railway station (Kalyan – 2.7 Km)

#### LOCATION:

The said building is located at Survey No. 9/11(Pt.), 9/1/1, 12(Pt.) of Village - Chikanghar, Kalyan (West), Taluka – Kalyan, District – Thane, PIN Code – 421 301, State – Maharashtra, Country – India. The property falls in Commercial Zone. It is at a travelling distance 2.7 KM from Kalyan railway station.