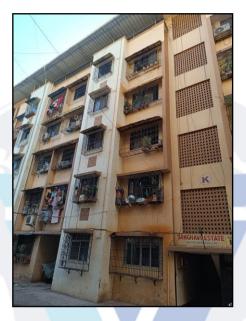

# Valuation Report of the Immovable Property

Details of the property under consideration:

Name of Owner: Mr. Jeetendra Kumar Sharma & Mrs. Seema Sharma

Commercial Shop No. 03, Ground Floor, Wing - K, **"Sanghavi Estate K & L Wing Co-op. Hsg. Soc. Ltd."**, Near Vani Vidhyalaya, Bhiwandi - Murbad Road, Bhoirwadi, Village – Chikanghar, Kalyan (West), Taluka – Kalyan, District – Thane, PIN Code – 421 301, State – Maharashtra, Country – India.

### VALUATION OPINION REPORT

The property bearing Commercial Shop No. 03, Ground Floor, Wing - K, **"Sanghavi Estate K & L Wing Co-op. Hsg. Soc. Ltd."**, Near Vani Vidhyalaya, Bhiwandi - Murbad Road, Bhoirwadi, Village – Chikanghar, Kalyan (West), Taluka – Kalyan, District – Thane, PIN Code – 421 301, State – Maharashtra, Country – India belongs to **Mr. Jeetendra Kumar Sharma & Mrs. Seema Sharma.** 

#### **BUILDING**:

The building under reference is having Ground + 4th Upper Floor. It is a R.C.C. Framed Structure with 9" thick external walls and 6" thick internal brick walls. The walls are having sand faced plaster from outside. The staircase is of R.C.C. with R.C.C. trades and risers with chequered tile floor finish. The building external condition is good. Ground Floor is having 7 Commercial Shops & 2 Residential Flats. The building is not having Lift.