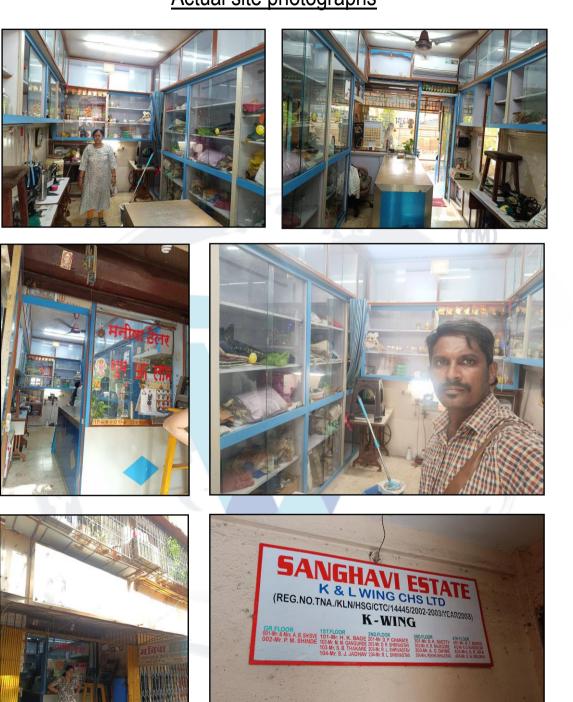

Since 1989

An ISO 9001 : 2015 Certified Company

Valuation Report Prepared For: Cosmos Bank / Kalyan Branch / Mr. Jeetendra Kumar Sharma (008571/2306273) Page 10 of 17

 Actual site photographs

Since 1989

An ISO 9001 : 2015 Certified Company

### Actual site photographs

Since 1989

An ISO 9001 : 2015 Certified Company

Valuation Report Prepared For: Cosmos Bank / Kalyan Branch / Mr. Jeetendra Kumar Sharma (008571/2306273) Page 12 of 17

Latitude Longitude - 19°15'08.8"N 73°08'33.9"E Note: The Blue line shows the route to site from nearest railway station (Kalyan – 2.7 Km)