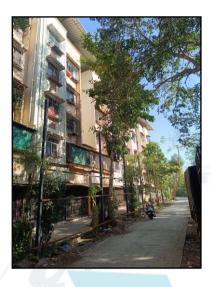

#### LOCATION:

The said building is located at Survey No. 9/11(Pt.), 9/1/1, 12(Pt.) of Village - Chikanghar, Kalyan (West), Taluka – Kalyan, District – Thane, PIN Code – 421 301, State – Maharashtra, Country – India. The property falls in Commercial Zone. It is at a travelling distance 2.7 KM from Kalyan railway station.

#### **BUILDING**:

The building under reference is having Ground + 4th Upper Floor. It is a R.C.C. Framed Structure with 9" thick external walls and 6" thick internal brick walls. The walls are having sand faced plaster from outside. The staircase is of R.C.C. with R.C.C. trades and risers with chequered tile floor finish. The building external condition is good. Ground Floor is having 7 Commercial Shops & 2 Residential Flats. The building is not having Lift.