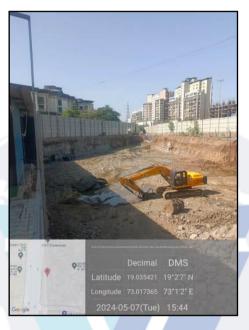

# Actual site photographs

Page 9 of 22

Latitude Longitude - 19°02'07.8"N 73°01'02.9"E

Note: The Blue line shows the route to site from nearest railway station (Nerul - 550 Mt.)

Page 10 of 22