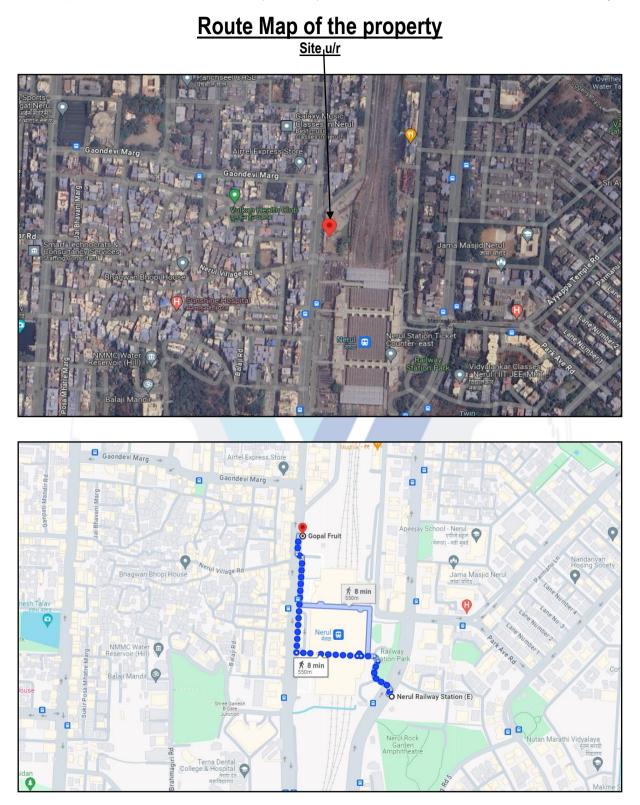

# Actual site photographs

Page 9 of 22

Latitude Longitude - 19°02'07.8"N 73°01'02.9"E

Note: The Blue line shows the route to site from nearest railway station (Nerul - 550 Mt.)

Page 10 of 22