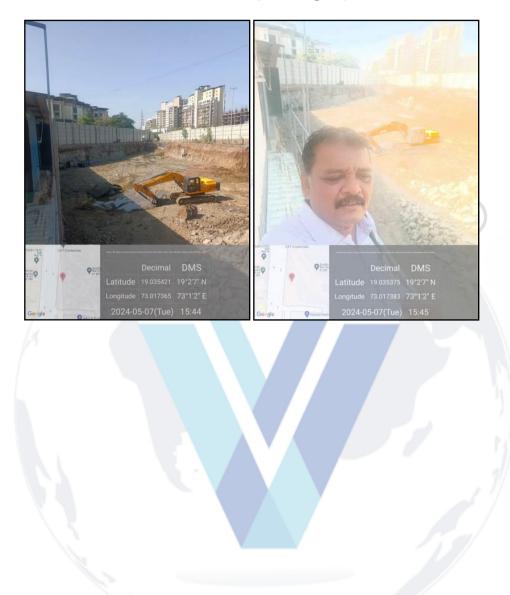

# Actual site photographs

Page 9 of 22

Latitude Longitude - 19°02'07.8"N 73°01'02.9"E

Note: The Blue line shows the route to site from nearest railway station (Nerul - 550 Mt.)

Page 10 of 22