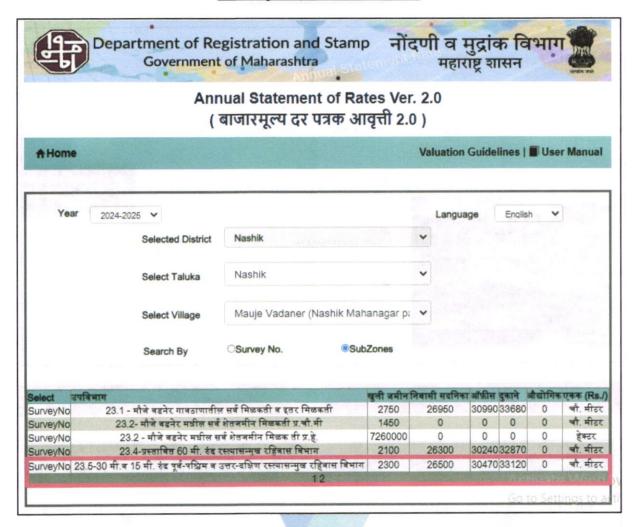

|







# **Actual Site Photographs**























# Route Map of the property





## Longitude Latitude: 19°56'31.0"N 73°48'29.3"E

Note: The Blue line shows the route to site from nearest railway Station (Nashik Road-5.5 Km.)









## **Ready Reckoner Rate**







# **Price Indicators**









Valuation Report Prepared For: UBI / Ambad Branch, Nashik / Shri.Raghunath Vishwanath Buwa (008564/2306201) Page 14 of 22

As a result of my appraisal and analysis, it is my considered opinion that the present fair market value of the above property in the prevailing condition with aforesaid specifications is at ₹ 21,33,600.00 (Rupees Twenty-One Lakh Thirty-Three Thousand Six Hundred Only). The Realizable Value of the above property is ₹ 20,26,920.00 (Rupees Twenty Lakh Twenty-Six Thousand Nine Hundred Twenty Only) and the Distress Value is ₹ 17,06,880.00 (Rupees Seventeen Lakh Six Thousand Eight Hundred Eighty Only).

Place: Nashik Date: 07.05.2024

## For VASTUKALA CONSULTANTS (I) PVT. LTD.

Sharadkumar B. Chalikwar Digitally signed by Sharadkumar B.