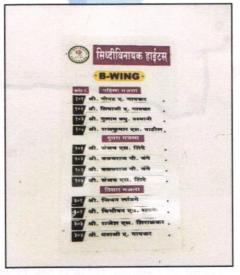

# Valuation Report of the Immovable Property

Details of the property under consideration:

Name of Owner: Shri.Raghunath Vishwanath Buwa & Sau. Vimal Devi Raghunath Buwa

Residential Flat No.102, First Floor, Building No.1, B-Wing "Siddhivinayak Heights ", Survey No.182/4/P+183/2+3+4+5+6, Pathardi Vadner Dumala Road , Village - Vadner Dumala , Taluka & District - Nashik, PIN Code - 422 401, State - Maharashtra, Country - India.

### VALUATION OPINION REPORT

This is to certify that the property bearing Residential Flat No.102, First Floor, Building No.1, B-Wing " Siddhivinayak Heights ", Survey No.182/4/P+183/2+3+4+5+6, Pathardi Vadner Dumala Road , Village -Vadner Dumala , Taluka & District - Nashik, PIN Code - 422 401, State - Maharashtra, Country - India. belongs to Shri.Raghunath Vishwanath Buwa & Sau.Vimal Devi Raghunath Buwa.