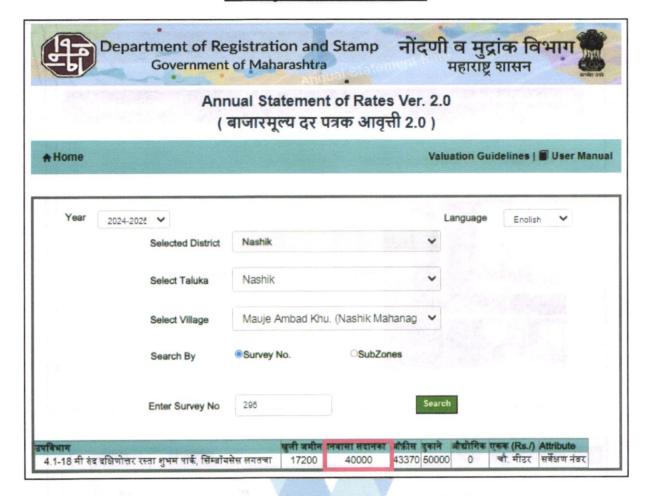

| ₹ 5,000.00 Expected rental income per month |
| iii) Any likely income it may generate                                                                                                                                                                                    | Rental Income                               |





# **Actual Site Photographs**





















Since 1989



# Route Map of the property





#### Longitude Latitude: 19°58'13.1"N 73°45'09.8"E

Note: The Blue line shows the route to site from nearest railway Station (Nashik Road- 13.3 Km.)



Since 1989

Vastukala Consultants (I) Pvt. Ltd

An ISO 9001: 2015 Certified Company



### **Ready Reckoner Rate**







## **Price Indicators**







Since 1989



An ISO 9001: 2015 Certified Company



## **Price Indicators**













Valuation Report Prepared For: UBI / Ambad Branch, Nashik / Shri.Sachin Shivaji Kale (008562/2306200) Page 15 of 23

As a result of my appraisal and analysis, it is my considered opinion that the present fair market value of the above property in the prevailing condition with aforesaid specifications is at ₹ 25,74,550.00 (Rupees Twenty-Five Lakh Seventy-Four Thousand Five Hundred Fifty Only). The Realizable Value of the above property is ₹ 24,45,822.00 (Rupees Twenty-Four Lakh Forty-Five Thousand Eight Hundred Twenty-Two Only) and the Distress Value is ₹ 20,59,640.00 (Rupees Twenty Lakh Fifty-Nine Thousand Six Hundred Forty Only).

Place: Nashik Date: 06.05.2024

#