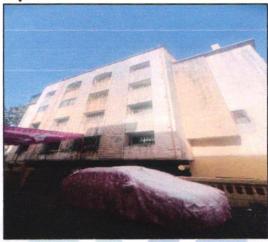

### VALUATION OPINION REPORT

This is to certify that the property bearing Residential Flat No.17, Second Floor, "Shubham Park Building No.2 ", Survey No.296/3, Plot No.1, Near Bhole Mangal Karyalaya, Mahajan Nagar, Ambad Trimurti Chowk Link Road , Village - Ambad Khurd , Taluka & District - Nashik, PIN Code - 422 010, State - Maharashtra, Country - India. belongs to Shri.Anil Sahebrao Patil &Sumanbai Sahebrao Patil. Name of Proposed Purchaser: Shri.Sachin Shivaji Kale

Since 1989

An ISO 9001: 2015 Certified Company

| 4. s   | Year of Construction                     | 1: | 2001 (As per Completion Certificate)   |
|--------|------------------------------------------|----|----------------------------------------|
| 5.     | Number of Floors                         | :  | Ground + Stilt + 4th Uppers Floors     |
| 6.     | Type of Structure                        | 1: | R.C.C. Framed Structure                |
| 7.     | Number of Dwelling Flats in the building | :  | 6 Flats on Second Floor                |
| 8.     | Quality of Construction                  | :  | Good                                   |
| 9.     | Appearance of the Building               | 1: | Good                                   |
| 10.    | Maintenance of the Building              | :  | Good                                   |
| 11.    | Facilities Available                     | :  | Sed AV Industria                       |
|        | Lift                                     | :  | NA                                     |
|        | Protected Water Supply                   | :  | Municipal Water supply                 |
|        | Underground Sewerage                     | :  | Connected to Municipal Sewerage System |
| UTIVET | Car parking - Open / Covered             | :  | Covered Car Parking                    |
|        | Is Compound wall existing?               | 1: | Yes                                    |
|        | Is pavement laid around the building     | :  | Yes                                    |