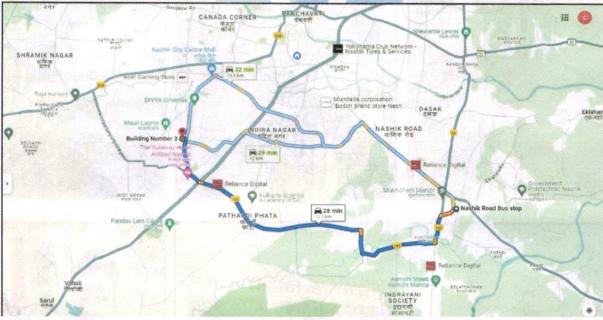

Since 1989

Valuers & Appraisers
Anchinesta & Company of the Co

| uusti saa<br>Tasista<br>Tastaani |                                          | at Brag PA<br>Line Ping at the Line<br>Man Rivers                                                                                            |          | Bedroom + Kitchen + Wc+ Bath + Passage + Balcony. (i.e. 1BHK). the property is at 13.3 Km. travelling distance from                                                                                                                                                                          |
|----------------------------------|------------------------------------------|----------------------------------------------------------------------------------------------------------------------------------------------|----------|----------------------------------------------------------------------------------------------------------------------------------------------------------------------------------------------------------------------------------------------------------------------------------------------|
|                                  |                                          |                                                                                                                                              |          | Nashik Road Railway Station.                                                                                                                                                                                                                                                                 |
|                                  |                                          |                                                                                                                                              |          | Landmark: Near Bhole Mangal Karyalaya                                                                                                                                                                                                                                                        |
| 6.                               | Loca                                     | ation of property                                                                                                                            | :        | Zariamani. 110ai 211010 mangai karyalaya                                                                                                                                                                                                                                                     |
|                                  | a)                                       | Plot No. / Survey No.                                                                                                                        |          | Survey No.296/3, Plot No.1                                                                                                                                                                                                                                                                   |
|                                  | b)                                       | Door No.                                                                                                                                     | :        | Residential Flat No.17                                                                                                                                                                                                                                                                       |
|                                  | c)                                       | C.T.S. No. / Village                                                                                                                         | :        | Village – Ambad Khurd                                                                                                                                                                                                                                                                        |
|                                  | d)                                       | Ward / Taluka                                                                                                                                | ÷        | Taluka – Nashik                                                                                                                                                                                                                                                                              |
|                                  | e)                                       | Mandal / District                                                                                                                            |          | District – Nashik                                                                                                                                                                                                                                                                            |
|                                  | f)                                       | Date of issue and validity of layout of approved map / plan                                                                                  | :        | Copy of Approved Building Plan Accompanying Commencement Certificate No.CD/389 dated                                                                                                                                                                                                         |
|                                  | g)                                       | Approved map / plan issuing authority                                                                                                        |          | 01.02.2000 issued by Executive Engineer Town Planning Nashik Municipal Corporation, Nashik Nashik Municipal Corporation, Nashik                                                                                                                                                              |
|                                  | h)                                       | Whether genuineness or authenticity of approved map/ plan is verified                                                                        |          | Yes                                                                                                                                                                                                                                                                                          |
|                                  | i)                                       | Any other comments by our empanelled valuers on authentic of approved plan                                                                   |          | No                                                                                                                                                                                                                                                                                           |
| 7.                               | Pos                                      | tal address of the property                                                                                                                  | Á        | Residential Flat No.17, Second Floor," Shubham Park Building No.2 ", Survey No.296/3, Plot No.1, Near Bhole Mangal Karyalaya , Mahajan Nagar , Ambad Trimurti Chowk Link Road , Village – Ambad Khurd , Taluka & District - Nashik, PIN Code – 422 010, State – Maharashtra, Country – India |
| 8.                               | City                                     | / Town                                                                                                                                       | :        | Village – Ambad Khurd                                                                                                                                                                                                                                                                        |
|                                  | -                                        | idential area                                                                                                                                | :        | Yes                                                                                                                                                                                                                                                                                          |
|                                  |                                          | nmercial area                                                                                                                                | :        | No                                                                                                                                                                                                                                                                                           |
|                                  |                                          | istrial area                                                                                                                                 | :        | No                                                                                                                                                                                                                                                                                           |
| 9.                               |                                          | ssification of the area                                                                                                                      | :        |                                                                                                                                                                                                                                                                                              |
| -                                |                                          | gh / Middle / Poor                                                                                                                           | :        | Middle Class                                                                                                                                                                                                                                                                                 |
|                                  | ,                                        | rban / Semi Urban / Rural                                                                                                                    | <u> </u> | Urban                                                                                                                                                                                                                                                                                        |
| 10.                              | Coming under Corporation limit / Village |                                                                                                                                              | :        | Village – Ambad Khurd                                                                                                                                                                                                                                                                        |
| 27                               | Panchayat / Municipality                 |                                                                                                                                              | j.       | Nashik Municipal Corporation, Nashik                                                                                                                                                                                                                                                         |
| 11.                              | Whe<br>Gov<br>Act)                       | ether covered under any State / Central et. enactments (e.g., Urban Land Ceiling or notified under agency area/eduled area / cantonment area | :        | No                                                                                                                                                                                                                                                                                           |
| 12.                              | Bou                                      | ndaries of the property                                                                                                                      | . a h    | ac a la l                                                                                                                                                                                                                                                   |