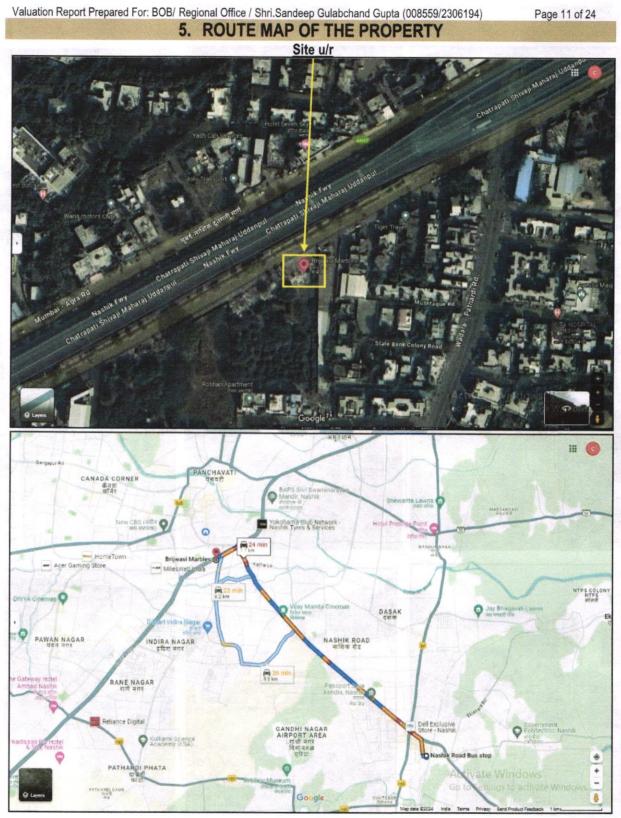

Since 1989

An ISO 9001: 2015 Certified Company

Vastukala Consultants (I)

Since 1989

An ISO 9001 : 2015 Certified Company

Longitude Latitude: 19°59'27.8"N 73°47'32.1"E Note: The Blue line shows the route to site from nearest Railway Station (Nashik–7.7 KM.)