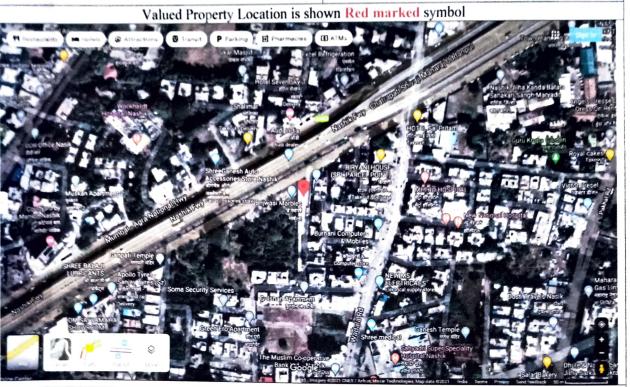

|     | Whether covered under any State / Central Govt. enactments (e.g., Urban Land Ceiling Act) or notified under agency area/ scheduled area / cantonment area. |           | No                                      |                              |
|-----|------------------------------------------------------------------------------------------------------------------------------------------------------------|-----------|-----------------------------------------|------------------------------|
| _   | In case it is an agricultural land, any conversion to house site Plots is contemplated                                                                     |           | NA, it is Non Agricultural la           | und                          |
| .1_ | Boundaries of the property                                                                                                                                 |           | As per Mortgaged Deed                   |                              |
|     |                                                                                                                                                            |           | Sy. No. 522/1/1                         | Sy. No. 522/2                |
| 1   | North:                                                                                                                                                     |           | Sy. No. 522/2                           | Mumbai -Agra Road            |
|     | South                                                                                                                                                      |           | Sy. No. 511 (Part)                      | Sy. No. 522/1/1 (Part)       |
|     | East                                                                                                                                                       |           | State Bank Colony                       | MICO Company's Property      |
|     | West                                                                                                                                                       |           | T.C.J. Company's<br>Compound            | T.C.I. Company's<br>Compound |
| 1   | Dimensions of the property                                                                                                                                 | :         | PT Survey Map Enclosed                  |                              |
| 2   | LAT/LONG & Coordinates of the site                                                                                                                         | :         | Latitude: 19.991065; Lo                 | ongitude: 73.792397          |
| .0  | Extent of the site                                                                                                                                         | :         | Area of Sy. No. 522/1/1 :               | 700.00 Sq.m.                 |
|     |                                                                                                                                                            |           | Area of Sy. No. 522/2                   | 400.00 Sq.m.                 |
|     | Extent of the site considered for                                                                                                                          | :         |                                         | : 400.00 Sq.m.               |
|     | Valuation (least of 13A & 13B)                                                                                                                             |           | Area of Sy. No. 522/2 :                 | 400.00 Sq.m.                 |
|     |                                                                                                                                                            |           | Total Plot area                         | 1100.00 Sq.m.                |
|     | Whether occupied by the owner / tenant? If occupied by tenant since how long? Rent received per month.                                                     | :         | Owner Occupied                          | •                            |
|     | CHARACTERISTICS OF THE SITE                                                                                                                                | $\vdash$  |                                         |                              |
| 100 | Gl. 'Gartian of locality                                                                                                                                   | -         | ) ( ) ( ) ( ) ( ) ( ) ( ) ( ) ( ) ( ) ( |                              |
|     | Classification of locality                                                                                                                                 | -         | Middle class                            |                              |
|     | Development of surrounding areas                                                                                                                           |           |                                         | with Commercial properties   |
|     | Possibility of frequent flooding / sub-<br>merging                                                                                                         |           | Not Applicable                          |                              |
|     | Feasibility to the Civic amenities like school, hospital, bus stop, market etc.                                                                            |           | Walkable distance from the              | e property                   |
|     | Level of land with topographical conditions                                                                                                                |           | Leveled Plot                            |                              |
|     | Shape of land                                                                                                                                              |           | Vertical strip                          |                              |
|     | Type of use to which it can be put                                                                                                                         |           | for Commercial Purpose                  |                              |
|     | Any usage restriction                                                                                                                                      | 1         | for Commercial Purpose                  |                              |
|     | Is plot in town planning approved layout?                                                                                                                  |           | Details not available                   |                              |
|     | Corner plot or intermittent plot?                                                                                                                          |           | It's an Intermediate plot               |                              |
|     | Road facilities                                                                                                                                            | T         | Yes, road is available on l             | North side of the property   |
|     | Type of road available at present                                                                                                                          | $\dagger$ | Tar Road                                |                              |
|     | Width of road – is it below 20 ft. or more than 20 ft.                                                                                                     |           | More than 20 ft Colony R                | coad                         |
| _   | Is it a land – locked land?                                                                                                                                | 1         | No                                      |                              |
|     | Water potentiality                                                                                                                                         | 1         | Available                               |                              |
|     | Underground sewerage system                                                                                                                                |           | Yes                                     |                              |
|     | Is power supply available at the site?                                                                                                                     |           | Available                               |                              |
|     | Advantages of the site                                                                                                                                     |           | Departy is Located Physics              | Mahai-Agra Service Road      |