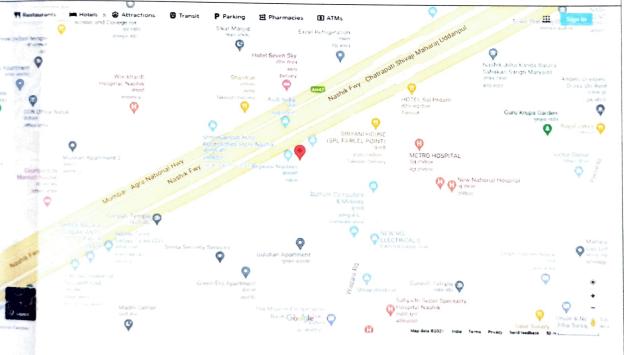

|     | Whether covered under any State / Central Govt. enactments (e.g., Urban Land Ceiling Act) or notified under agency area/ scheduled area / cantonment area. |           | No                                      |                              |
|-----|------------------------------------------------------------------------------------------------------------------------------------------------------------|-----------|-----------------------------------------|------------------------------|
| _   | In case it is an agricultural land, any conversion to house site Plots is contemplated                                                                     |           | NA, it is Non Agricultural la           | und                          |
| .1_ | Boundaries of the property                                                                                                                                 |           | As per Mortgaged Deed                   |                              |
|     |                                                                                                                                                            |           | Sy. No. 522/1/1                         | Sy. No. 522/2                |
| 1   | North:                                                                                                                                                     |           | Sy. No. 522/2                           | Mumbai -Agra Road            |
|     | South                                                                                                                                                      |           | Sy. No. 511 (Part)                      | Sy. No. 522/1/1 (Part)       |
|     | East                                                                                                                                                       |           | State Bank Colony                       | MICO Company's Property      |
|     | West                                                                                                                                                       |           | T.C.J. Company's<br>Compound            | T.C.I. Company's<br>Compound |
| 1   | Dimensions of the property                                                                                                                                 | :         | PT Survey Map Enclosed                  |                              |
| 2   | LAT/LONG & Coordinates of the site                                                                                                                         | :         | Latitude: 19.991065; Lo                 | ongitude: 73.792397          |
| .0  | Extent of the site                                                                                                                                         | :         | Area of Sy. No. 522/1/1 :               | 700.00 Sq.m.                 |
|     |                                                                                                                                                            |           | Area of Sy. No. 522/2                   | 400.00 Sq.m.                 |
|     | Extent of the site considered for                                                                                                                          | :         |                                         | : 400.00 Sq.m.               |
|     | Valuation (least of 13A & 13B)                                                                                                                             |           | Area of Sy. No. 522/2 :                 | 400.00 Sq.m.                 |
|     |                                                                                                                                                            |           | Total Plot area                         | 1100.00 Sq.m.                |
|     | Whether occupied by the owner / tenant? If occupied by tenant since how long? Rent received per month.                                                     | :         | Owner Occupied                          | •                            |
|     | CHARACTERISTICS OF THE SITE                                                                                                                                | $\vdash$  |                                         |                              |
| 100 | Gl. 'Gartian of locality                                                                                                                                   | -         | ) ( ) ( ) ( ) ( ) ( ) ( ) ( ) ( ) ( ) ( |                              |
|     | Classification of locality                                                                                                                                 | -         | Middle class                            |                              |
|     | Development of surrounding areas                                                                                                                           |           |                                         | with Commercial properties   |
|     | Possibility of frequent flooding / sub-<br>merging                                                                                                         |           | Not Applicable                          |                              |
|     | Feasibility to the Civic amenities like school, hospital, bus stop, market etc.                                                                            |           | Walkable distance from the              | e property                   |
|     | Level of land with topographical conditions                                                                                                                |           | Leveled Plot                            |                              |
|     | Shape of land                                                                                                                                              |           | Vertical strip                          |                              |
|     | Type of use to which it can be put                                                                                                                         |           | for Commercial Purpose                  |                              |
|     | Any usage restriction                                                                                                                                      | 1         | for Commercial Purpose                  |                              |
|     | Is plot in town planning approved layout?                                                                                                                  |           | Details not available                   |                              |
|     | Corner plot or intermittent plot?                                                                                                                          |           | It's an Intermediate plot               |                              |
|     | Road facilities                                                                                                                                            | T         | Yes, road is available on l             | North side of the property   |
|     | Type of road available at present                                                                                                                          | $\dagger$ | Tar Road                                |                              |
|     | Width of road – is it below 20 ft. or more than 20 ft.                                                                                                     |           | More than 20 ft Colony R                | coad                         |
| _   | Is it a land – locked land?                                                                                                                                | 1         | No                                      |                              |
|     | Water potentiality                                                                                                                                         | 1         | Available                               |                              |
|     | Underground sewerage system                                                                                                                                |           | Yes                                     |                              |
|     | Is power supply available at the site?                                                                                                                     |           | Available                               |                              |
|     | Advantages of the site                                                                                                                                     |           | Departy is Located Physics              | Mahai-Agra Service Road      |