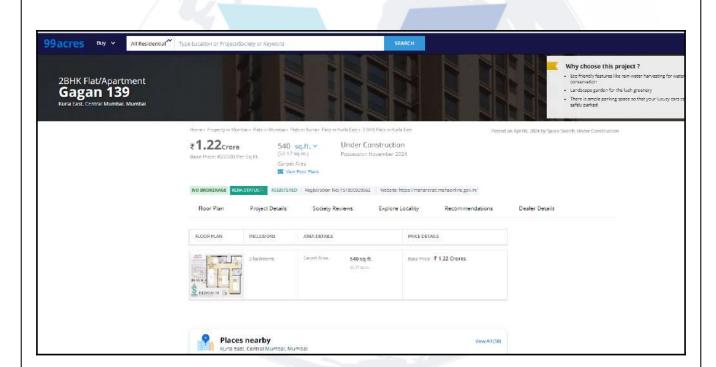

#### **Details of the property under consideration:**

Name of Owner: Ms. Shilpa Bhaga Ranpise & Mrs. Vatsala Bhaga Ranpise

Residential Flat No. 1202, 12<sup>th</sup> Floor, Building No 139, Wing - A, **"Gagan 139"**, The Ulhas Co-op. Hsg. Soc. Ltd., Nehru Nagar, Village - Kurla, Municipality Ward No. L - Ward, Kurla (East), Taluka - Kurla, District - Mumbai Suburban District, Mumbai, PIN Code - 400 024, State - Maharashtra, India.

### **VALUATION OPINION REPORT**

This is to certify that the property bearing Residential Flat No. 1202, 12<sup>th</sup> Floor, Building No 139, Wing - A, **"Gagan 139"**, The Ulhas Co-op. Hsg. Soc. Ltd., Nehru Nagar, Village - Kurla, Municipality Ward No. L - Ward, Kurla (East), Taluka - Kurla, District - Mumbai Suburban District, Mumbai, PIN Code - 400 024, State - Maharashtra, India belongs to **Ms. Shilpa Bhaga Ranpise & Mrs. Vatsala Bhaga Ranpise**.

| 5  | Brief description of the property (Including Leasehold / freehold etc.)                                                                                   | :  | composition of Residential Fla                                                                     | Flat located on 12 <sup>th</sup> Floor. The it is 2 Bedroom + Living Room ige + 2 Toilet. <b>(2 BHK)</b> The from Kurla Railway Station.                          |
|----|-----------------------------------------------------------------------------------------------------------------------------------------------------------|----|----------------------------------------------------------------------------------------------------|-------------------------------------------------------------------------------------------------------------------------------------------------------------------|
| 6  | Location of property                                                                                                                                      |    |                                                                                                    |                                                                                                                                                                   |
| a) | Plot No. / Survey No.                                                                                                                                     | :  | New Survey No - 229 & 267 (P                                                                       | art)                                                                                                                                                              |
| b) | Door No.                                                                                                                                                  | :  | Residential Flat No. 1202                                                                          |                                                                                                                                                                   |
| c) | C.T.S. No. / Village                                                                                                                                      | :  | CTS No - 2 Part, Village - Kurla                                                                   | 1                                                                                                                                                                 |
| d) | Ward / Taluka                                                                                                                                             | :  | MuncipalityWard No - L - Ward<br>Taluka - Kurla                                                    |                                                                                                                                                                   |
| e) | Mandal / District                                                                                                                                         | ķ  | District - Mumbai Suburban Dis                                                                     | strict                                                                                                                                                            |
| f) | Date of issue and validity of layout of approved map / plan                                                                                               | :  | Copy of Full Occupancy Certific<br>(B.P.) / GM / MHADA - 22 / 815<br>issued by Building Permission | 5 / 2023 dated 08.12.2023                                                                                                                                         |
| g) | Approved map / plan issuing authority                                                                                                                     | :  | MHADA                                                                                              | Cell, Greater Multipar/                                                                                                                                           |
| h) | Whether genuineness or authenticity of approved map/ plan is verified                                                                                     | :  | N.A.                                                                                               |                                                                                                                                                                   |
| i) | Any other comments by our empanelled valuers on authentic of approved plan                                                                                |    | N.A.                                                                                               |                                                                                                                                                                   |
| 7  | Postal address of the property                                                                                                                            |    | A, <b>"Gagan 139"</b> , The Ulhas<br>Nagar, Village - Kurla, Municip                               | Floor, Building No 139, Wing -<br>Co-op. Hsg. Soc. Ltd., Nehru<br>Pality Ward No. L - Ward, Kurla<br>t - Mumbai Suburban District,<br>State - Maharashtra, India. |
| 8  | City / Town                                                                                                                                               |    | City - Mumbai                                                                                      | . 1/                                                                                                                                                              |
|    | Residential area                                                                                                                                          | :/ | Yes                                                                                                | A /                                                                                                                                                               |
|    | Commercial area                                                                                                                                           | /  | No                                                                                                 | 1.9/                                                                                                                                                              |
|    | Industrial area                                                                                                                                           | :  | No                                                                                                 |                                                                                                                                                                   |
| 9  | Classification of the area                                                                                                                                |    | -1.                                                                                                |                                                                                                                                                                   |
|    | i) High / Middle / Poor                                                                                                                                   | /  | Middle Class                                                                                       |                                                                                                                                                                   |
|    | ii) Urban / Semi Urban / Rura                                                                                                                             |    | Urban                                                                                              |                                                                                                                                                                   |
| 10 | Coming under Corporation limit / Village Panchayat / Municipality                                                                                         | :  | Village - Kurla<br>MHADA                                                                           |                                                                                                                                                                   |
| 11 | Whether covered under any State / Central Govt. enactments (e.g., Urban Land Ceiling Act) or notified under agency area/ scheduled area / cantonment area | :  | No                                                                                                 |                                                                                                                                                                   |
| 12 | Boundaries of the property                                                                                                                                | :  | As per site                                                                                        | As per Document                                                                                                                                                   |