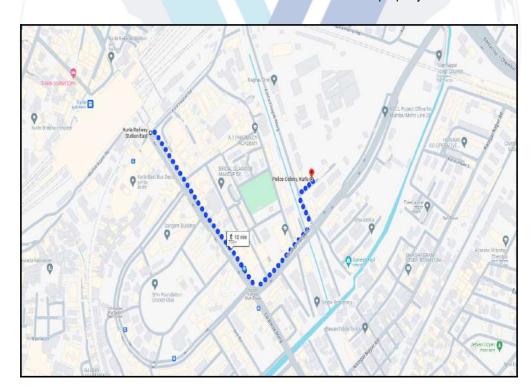

| 5  | Brief description of the property (Including Leasehold / freehold etc.)                                                                                   | :  | composition of Residential Fla                                                                     | Flat located on 12 <sup>th</sup> Floor. The it is 2 Bedroom + Living Room ige + 2 Toilet. <b>(2 BHK)</b> The from Kurla Railway Station.                          |
|----|-----------------------------------------------------------------------------------------------------------------------------------------------------------|----|----------------------------------------------------------------------------------------------------|-------------------------------------------------------------------------------------------------------------------------------------------------------------------|
| 6  | Location of property                                                                                                                                      |    |                                                                                                    |                                                                                                                                                                   |
| a) | Plot No. / Survey No.                                                                                                                                     | :  | New Survey No - 229 & 267 (P                                                                       | art)                                                                                                                                                              |
| b) | Door No.                                                                                                                                                  | :  | Residential Flat No. 1202                                                                          |                                                                                                                                                                   |
| c) | C.T.S. No. / Village                                                                                                                                      | :  | CTS No - 2 Part, Village - Kurla                                                                   | 1                                                                                                                                                                 |
| d) | Ward / Taluka                                                                                                                                             | :  | MuncipalityWard No - L - Ward<br>Taluka - Kurla                                                    |                                                                                                                                                                   |
| e) | Mandal / District                                                                                                                                         | ķ  | District - Mumbai Suburban Dis                                                                     | strict                                                                                                                                                            |
| f) | Date of issue and validity of layout of approved map / plan                                                                                               | :  | Copy of Full Occupancy Certific<br>(B.P.) / GM / MHADA - 22 / 815<br>issued by Building Permission | 5 / 2023 dated 08.12.2023                                                                                                                                         |
| g) | Approved map / plan issuing authority                                                                                                                     | :  | MHADA                                                                                              | Cell, Greater Multipar/                                                                                                                                           |
| h) | Whether genuineness or authenticity of approved map/ plan is verified                                                                                     | :  | N.A.                                                                                               |                                                                                                                                                                   |
| i) | Any other comments by our empanelled valuers on authentic of approved plan                                                                                |    | N.A.                                                                                               |                                                                                                                                                                   |
| 7  | Postal address of the property                                                                                                                            |    | A, <b>"Gagan 139"</b> , The Ulhas<br>Nagar, Village - Kurla, Municip                               | Floor, Building No 139, Wing -<br>Co-op. Hsg. Soc. Ltd., Nehru<br>Pality Ward No. L - Ward, Kurla<br>t - Mumbai Suburban District,<br>State - Maharashtra, India. |
| 8  | City / Town                                                                                                                                               |    | City - Mumbai                                                                                      | . 1/                                                                                                                                                              |
|    | Residential area                                                                                                                                          | :/ | Yes                                                                                                | A /                                                                                                                                                               |
|    | Commercial area                                                                                                                                           | /  | No                                                                                                 | 1.9/                                                                                                                                                              |
|    | Industrial area                                                                                                                                           | :  | No                                                                                                 |                                                                                                                                                                   |
| 9  | Classification of the area                                                                                                                                |    | -1.                                                                                                |                                                                                                                                                                   |
|    | i) High / Middle / Poor                                                                                                                                   | /  | Middle Class                                                                                       |                                                                                                                                                                   |
|    | ii) Urban / Semi Urban / Rura                                                                                                                             |    | Urban                                                                                              |                                                                                                                                                                   |
| 10 | Coming under Corporation limit / Village Panchayat / Municipality                                                                                         | :  | Village - Kurla<br>MHADA                                                                           |                                                                                                                                                                   |
| 11 | Whether covered under any State / Central Govt. enactments (e.g., Urban Land Ceiling Act) or notified under agency area/ scheduled area / cantonment area | :  | No                                                                                                 |                                                                                                                                                                   |
| 12 | Boundaries of the property                                                                                                                                | :  | As per site                                                                                        | As per Document                                                                                                                                                   |