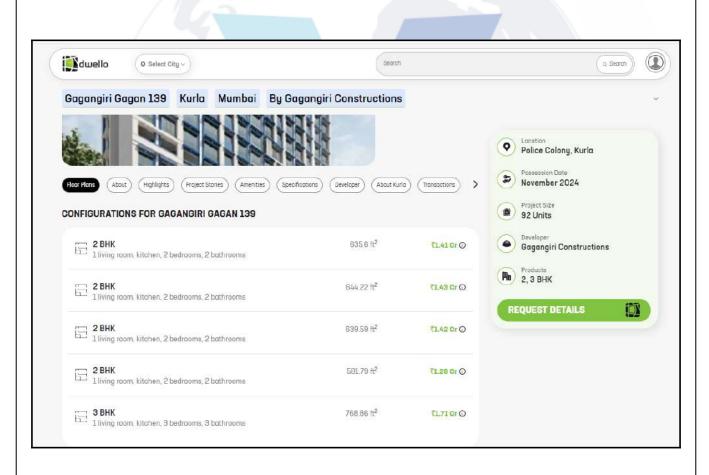

| 5  | Brief description of the property (Including Leasehold / freehold etc.)                                                                                   | :  | composition of Residential Fla                                                                     | Flat located on 12 <sup>th</sup> Floor. The it is 2 Bedroom + Living Room ige + 2 Toilet. <b>(2 BHK)</b> The from Kurla Railway Station.                          |
|----|-----------------------------------------------------------------------------------------------------------------------------------------------------------|----|----------------------------------------------------------------------------------------------------|-------------------------------------------------------------------------------------------------------------------------------------------------------------------|
| 6  | Location of property                                                                                                                                      |    |                                                                                                    |                                                                                                                                                                   |
| a) | Plot No. / Survey No.                                                                                                                                     | :  | New Survey No - 229 & 267 (P                                                                       | art)                                                                                                                                                              |
| b) | Door No.                                                                                                                                                  | :  | Residential Flat No. 1202                                                                          |                                                                                                                                                                   |
| c) | C.T.S. No. / Village                                                                                                                                      | :  | CTS No - 2 Part, Village - Kurla                                                                   | 1                                                                                                                                                                 |
| d) | Ward / Taluka                                                                                                                                             | :  | MuncipalityWard No - L - Ward<br>Taluka - Kurla                                                    |                                                                                                                                                                   |
| e) | Mandal / District                                                                                                                                         | ķ  | District - Mumbai Suburban Dis                                                                     | strict                                                                                                                                                            |
| f) | Date of issue and validity of layout of approved map / plan                                                                                               | :  | Copy of Full Occupancy Certific<br>(B.P.) / GM / MHADA - 22 / 815<br>issued by Building Permission | 5 / 2023 dated 08.12.2023                                                                                                                                         |
| g) | Approved map / plan issuing authority                                                                                                                     | :  | MHADA                                                                                              | Cell, Greater Multipar/                                                                                                                                           |
| h) | Whether genuineness or authenticity of approved map/ plan is verified                                                                                     | :  | N.A.                                                                                               |                                                                                                                                                                   |
| i) | Any other comments by our empanelled valuers on authentic of approved plan                                                                                |    | N.A.                                                                                               |                                                                                                                                                                   |
| 7  | Postal address of the property                                                                                                                            |    | A, <b>"Gagan 139"</b> , The Ulhas<br>Nagar, Village - Kurla, Municip                               | Floor, Building No 139, Wing -<br>Co-op. Hsg. Soc. Ltd., Nehru<br>Pality Ward No. L - Ward, Kurla<br>t - Mumbai Suburban District,<br>State - Maharashtra, India. |
| 8  | City / Town                                                                                                                                               |    | City - Mumbai                                                                                      | . 1/                                                                                                                                                              |
|    | Residential area                                                                                                                                          | :/ | Yes                                                                                                | A /                                                                                                                                                               |
|    | Commercial area                                                                                                                                           | /  | No                                                                                                 | 1.9/                                                                                                                                                              |
|    | Industrial area                                                                                                                                           | :  | No                                                                                                 |                                                                                                                                                                   |
| 9  | Classification of the area                                                                                                                                |    | -1.                                                                                                |                                                                                                                                                                   |
|    | i) High / Middle / Poor                                                                                                                                   | /  | Middle Class                                                                                       |                                                                                                                                                                   |
|    | ii) Urban / Semi Urban / Rura                                                                                                                             |    | Urban                                                                                              |                                                                                                                                                                   |
| 10 | Coming under Corporation limit / Village Panchayat / Municipality                                                                                         | :  | Village - Kurla<br>MHADA                                                                           |                                                                                                                                                                   |
| 11 | Whether covered under any State / Central Govt. enactments (e.g., Urban Land Ceiling Act) or notified under agency area/ scheduled area / cantonment area | :  | No                                                                                                 |                                                                                                                                                                   |
| 12 | Boundaries of the property                                                                                                                                | :  | As per site                                                                                        | As per Document                                                                                                                                                   |