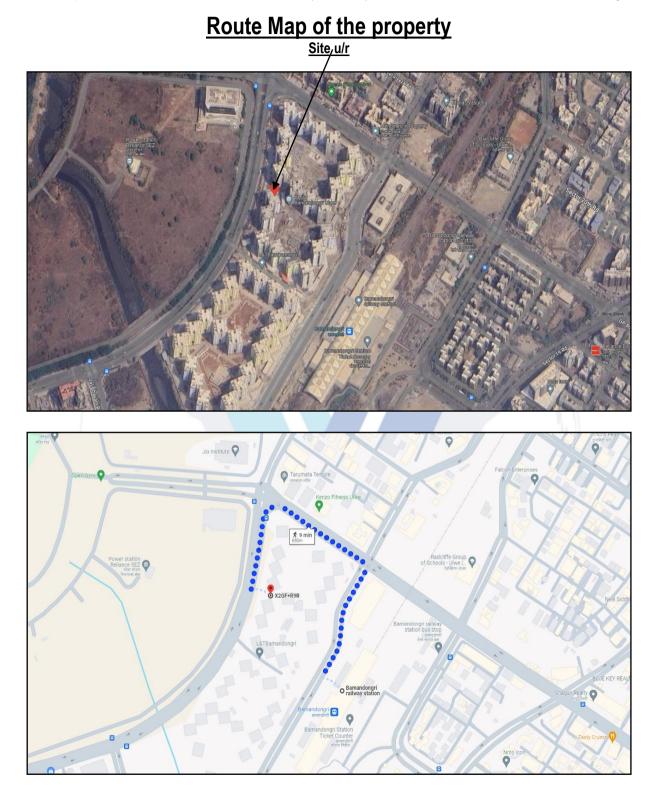

Name(s) of the Customer(s) / Borrower: Sameer Fakirmahamad Shaikh

| 1. | Customer Detai                                 | stomer Details     |                                               |                                                                                                                                                                                                                                             |                          |                       |                    |                       |                             |                       |              |
|----|------------------------------------------------|--------------------|-----------------------------------------------|---------------------------------------------------------------------------------------------------------------------------------------------------------------------------------------------------------------------------------------------|--------------------------|-----------------------|--------------------|-----------------------|-----------------------------|-----------------------|--------------|
|    | Name(s) of the                                 | Name(s) of the Sam |                                               |                                                                                                                                                                                                                                             | eer Fakirmahamad Shaikh  |                       |                    |                       |                             |                       |              |
|    | owner(s).                                      |                    |                                               |                                                                                                                                                                                                                                             |                          |                       |                    |                       |                             |                       |              |
|    | Application No.                                |                    |                                               |                                                                                                                                                                                                                                             |                          |                       |                    | 7                     |                             |                       |              |
| 2  | Property Detail                                | s                  |                                               |                                                                                                                                                                                                                                             |                          |                       |                    |                       |                             |                       |              |
|    | Address                                        |                    |                                               | Residential Flat No. 7, 14 <sup>th</sup> Floor, Building No. EA11, " <b>Mass Housing Scheme (EWS)</b> ", Plot No.2, Sector – 6, Ulwe, Navi Mumbai, Taluka – Panvel, District - Raigad, PIN – 410 206, State - Maharashtra, Country – India. |                          |                       |                    |                       |                             |                       |              |
|    | Nearby Landma<br>Map Independe<br>the property |                    | •                                             |                                                                                                                                                                                                                                             | k: Near Ba<br>Longitude  |                       | -                  | •                     |                             |                       |              |
| 3  | Document Deta                                  | ails               | Name                                          | e of Approv                                                                                                                                                                                                                                 | ing Authori              | ty                    |                    |                       |                             |                       |              |
|    | Layout Plan                                    | No                 | [                                             | Details not                                                                                                                                                                                                                                 | provided                 | A                     | oproval            | No.                   | Detai                       | ls not provid         | ed           |
|    | Building Plan                                  | No                 |                                               | Details not                                                                                                                                                                                                                                 | provided                 | A                     | oproval            | No.                   | Detail                      | ils not provided      |              |
|    | Construction<br>Permission                     | No                 |                                               | Details not                                                                                                                                                                                                                                 | provided                 | A                     | pproval No. Detail |                       | ils not provided            |                       |              |
|    | Legal<br>Documents                             | Yes                |                                               | • •                                                                                                                                                                                                                                         | DCO Alloti<br>r Fakirmah |                       |                    |                       | 7.02.2024 b/w C<br>llottee) | IDCO (The             | Corporation) |
| 4. | Physical Detail                                | s                  |                                               |                                                                                                                                                                                                                                             |                          |                       |                    |                       | ·                           |                       |              |
|    | Adjoining<br>Properties                        |                    | Ea                                            | st                                                                                                                                                                                                                                          |                          | West                  | est                |                       | North                       | South                 |              |
|    | As on site                                     | Buil               | Building No. EA - 13<br>Details not available |                                                                                                                                                                                                                                             |                          | Road                  |                    | Buildi                | ing No. EA - 10             | Building              | No. EA - 12  |
|    | As per<br>document                             | Deta               |                                               |                                                                                                                                                                                                                                             | Details                  | Details not available |                    | Details not available |                             | Details not available |              |
|    | Matching of Boundaries                         |                    | -                                             | Plo<br>De                                                                                                                                                                                                                                   | ot<br>marcated           | Yes                   |                    | roved<br>use          | Residential                 | Type of<br>Property   | Residential  |