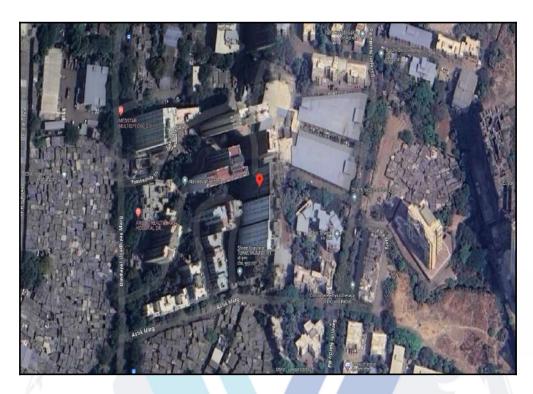

# **VALUATION OPINION REPORT**

This is to certify that the under construction property bearing Residential Flat No. 1702, 17th Floor, Building No 2, Wing - D, "Shree Krushna Tower", Astik Manek Road, Sarojini Naidu Cross Road, Village - Mulund, Municipality Ward No. T - Ward, Mulund (West), Taluka - Kurla, District - Mumbai Suburban District, Mumbai, PIN Code - 400 080, State - Maharashtra, India belongs to Mrs. Hemlata Yogesh Sethi & Mr. Yogesh Gyansingh Sethi.

Boundaries of the property

North Wing - E

South Wing - C

East Ramas Tower

West Rajlaxmi Complex

Considering various parameters recorded, existing economic scenario, and the information that is available with reference to the development of neighbourhood and method selected for valuation, we are of the opinion that, the property premises can be assessed for this particular purpose at ₹ 80,62,500.00 (Rupees Eighty Lakh Sixty Two Thousand Five Hundred Only) After completion of the property. As per Site Inspection 71% Construction Work is Completed.