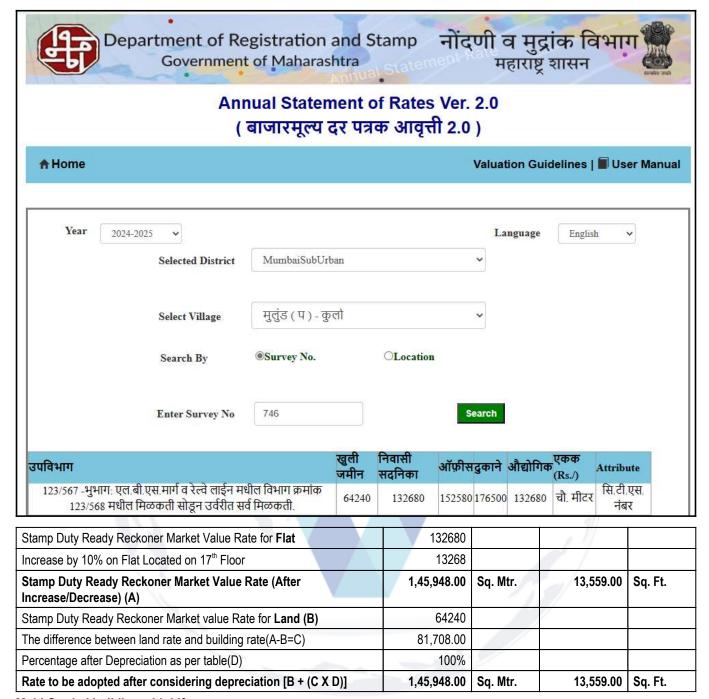

| 5  | Brief description of the property (Including Leasehold / freehold etc.) |                 | :          | The property is a Residential Flat located on 17 <sup>th</sup> Floor. (1 BHK) As per approved plan / site information, the composition of Residential flat will be 1 Bedroom + Living Room + Kitchen + 2 Toilets. The property is at 1.5 Km. distance from Mulund Railway Station.  At the time of inspection building was under construction. |                                                                                                                                                                  |                                                                    |  |
|----|-------------------------------------------------------------------------|-----------------|------------|------------------------------------------------------------------------------------------------------------------------------------------------------------------------------------------------------------------------------------------------------------------------------------------------------------------------------------------------|------------------------------------------------------------------------------------------------------------------------------------------------------------------|--------------------------------------------------------------------|--|
|    | Stage of Construction                                                   |                 |            |                                                                                                                                                                                                                                                                                                                                                |                                                                                                                                                                  |                                                                    |  |
|    | If under construnction, extent of completion                            |                 |            |                                                                                                                                                                                                                                                                                                                                                |                                                                                                                                                                  |                                                                    |  |
|    | RCC Footing/Foundation                                                  | Complete        |            |                                                                                                                                                                                                                                                                                                                                                | RCC Plinth                                                                                                                                                       | Complete                                                           |  |
|    | Full Building Rcc                                                       | Complete        |            |                                                                                                                                                                                                                                                                                                                                                | Internal Brick Work                                                                                                                                              | Complete                                                           |  |
|    | External Brick Work                                                     | Complete        | 7          | 7                                                                                                                                                                                                                                                                                                                                              | Internal Plastering                                                                                                                                              | Complete                                                           |  |
|    | External Plastering                                                     | Complete        |            | -1.7                                                                                                                                                                                                                                                                                                                                           | (TM)                                                                                                                                                             |                                                                    |  |
|    | Total                                                                   | 71% work        | cor        | npleted                                                                                                                                                                                                                                                                                                                                        | 3/4                                                                                                                                                              |                                                                    |  |
| 6  | Location of property                                                    |                 |            |                                                                                                                                                                                                                                                                                                                                                |                                                                                                                                                                  |                                                                    |  |
| a) | Plot No. / Survey No.                                                   |                 | :          |                                                                                                                                                                                                                                                                                                                                                |                                                                                                                                                                  |                                                                    |  |
| b) | Door No.                                                                |                 | :          | Residential Flat No. 1702                                                                                                                                                                                                                                                                                                                      |                                                                                                                                                                  |                                                                    |  |
| c) | C.T.S. No. / Village                                                    |                 | :          | CTS No - 746 (F<br>Mulund                                                                                                                                                                                                                                                                                                                      | Pt), 747A (Pt), 750 (Pt), 7                                                                                                                                      | 23E (Pt), Village -                                                |  |
| d) | Ward / Taluka                                                           |                 | X          | MuncipalityWard<br>Taluka - Kurla                                                                                                                                                                                                                                                                                                              | d No - T - Ward                                                                                                                                                  | Pal                                                                |  |
| e) | Mandal / District                                                       |                 |            | District - Mumba                                                                                                                                                                                                                                                                                                                               | ai Suburban District                                                                                                                                             |                                                                    |  |
| f) | Date of issue and validity of layout map / plan                         | of approved     | :          | Copy of Approved Plan No. T / STGOVT / 0034 / 20140214 / R3 Dated 13.04.2022 issued by Slum Rehabilitation Authority                                                                                                                                                                                                                           |                                                                                                                                                                  |                                                                    |  |
| g) | Approved map / plan issuing author                                      | ority           | :          |                                                                                                                                                                                                                                                                                                                                                | 5.0/                                                                                                                                                             |                                                                    |  |
| h) | Whether genuineness or authentic map/ plan is verified                  | ity of approved | :          | N.A.                                                                                                                                                                                                                                                                                                                                           |                                                                                                                                                                  |                                                                    |  |
| i) | Any other comments by our empar on authentic of approved plan           | nelled valuers  | :          | N.A.                                                                                                                                                                                                                                                                                                                                           |                                                                                                                                                                  |                                                                    |  |
| 7  | Postal address of the property                                          |                 | :          | "Shree Krushn<br>Cross Road, V<br>Ward, Mulund                                                                                                                                                                                                                                                                                                 | No. 1702, 17 <sup>th</sup> Floor, Bui<br><b>Ia Tower"</b> , Astik Manek l<br>Illage - Mulund, Munici<br>(West), Taluka - Kurla<br>rict, Mumbai, PIN Code<br>dia. | Road, Sarojini Naidu<br>pality Ward No. T -<br>, District - Mumbai |  |
| 8  | City / Town                                                             |                 |            | City - Mumbai                                                                                                                                                                                                                                                                                                                                  |                                                                                                                                                                  |                                                                    |  |
|    | Residential area                                                        |                 | :          | Yes                                                                                                                                                                                                                                                                                                                                            |                                                                                                                                                                  |                                                                    |  |
|    | Commercial area                                                         |                 | <u> </u> : | No                                                                                                                                                                                                                                                                                                                                             |                                                                                                                                                                  |                                                                    |  |