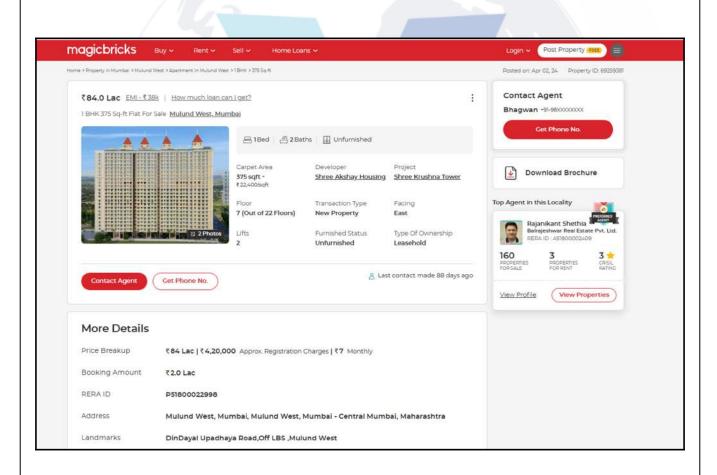

to be considered. However maximum deduction available as per this shall be 85% of Market Value rate |  |  |  |







# **Price Indicators**

| Property         | Shree Krushna Tower, Mulund West |            |   |  |  |  |
|------------------|----------------------------------|------------|---|--|--|--|
| Source           | magic bricks                     |            |   |  |  |  |
| Floor            | 7th                              | 7th        |   |  |  |  |
|                  | Carpet                           | Saleable   |   |  |  |  |
| Area             | 375.00                           | 412.50     | - |  |  |  |
| Percentage       | -                                | 10%        | - |  |  |  |
| Rate Per Sq. Ft. | ₹22,400.00                       | ₹20,364.00 | - |  |  |  |







| Property         | Shree Krushna Tower, Mulund West |            |          |
|------------------|----------------------------------|------------|----------|
| Source           | magic bricks                     |            |          |
| Floor            | 20th                             |            |          |
|                  | Carpet                           | Built Up   | Saleable |
| Area             | 395.00                           | 434.50     | -        |
| Percentage       | -                                | 10%        | -        |
| Rate Per Sq. Ft. | ₹22,025.00                       | ₹20,023.00 | -        |







| Property         | Shree Krushna Tower, Mulund West |            |            |
|------------------|----------------------------------|----------