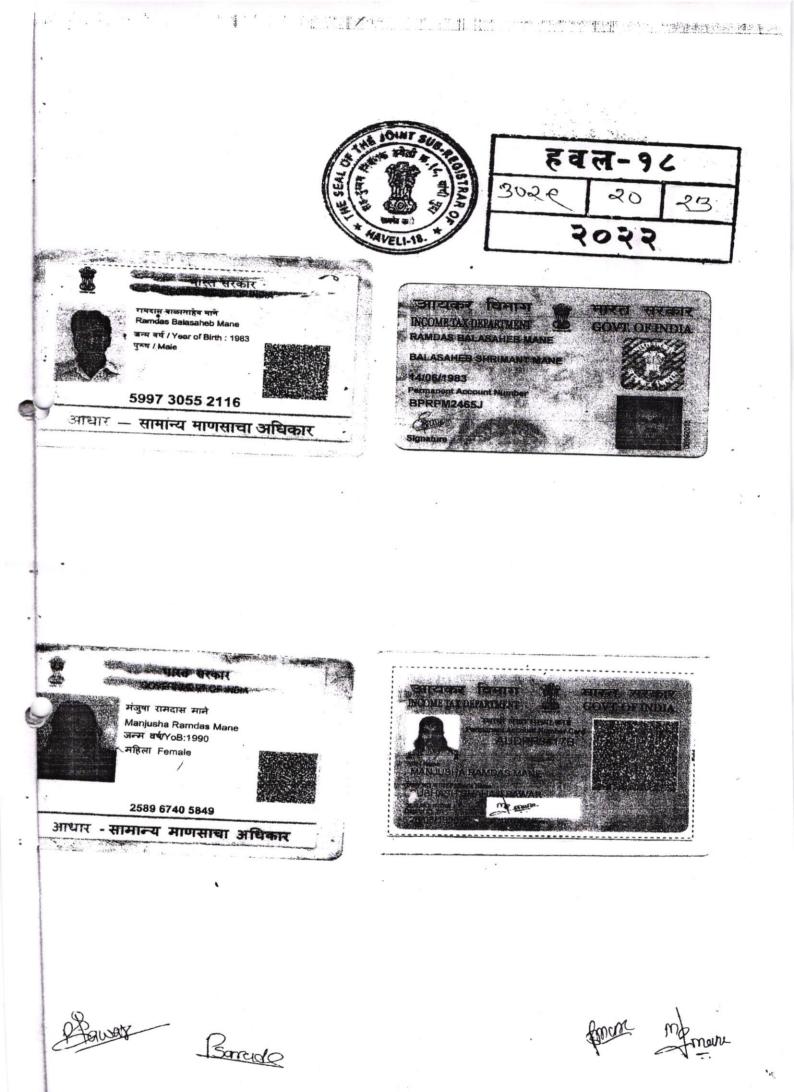

With reference to above mentioned subject we hereby confirm that Mr. Ramdas Balasaheb Mane & Manjusha Ramdas Mane is a bonafide member of the society and the rightful owner of the share certificate no. 4991 to 5000 pertaining to Flat No. K 401 situated on 4th floor of the building of our society situated at S no 30/1,30/2,30/3,32, Part no 2D/3 Shivraj Nagar, Rahatani, Pune 411 017

We confirm that the said building is constructed after obtaining all necessary permission for the construction from the concerned competent authority. We have no objection to Mr.Ramdas B Mane and Manjusha Ramdas Mane mortgaging the above mentioned Flat No.K 401 to you as security for any facility sanctioned by your bank to said Flat