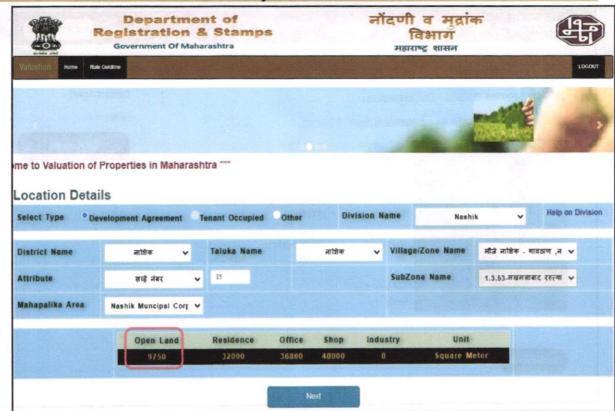

strial building / Plot, all round development of commercial and industrial application in the locality etc.
- > We estimate ₹ 27,000/- per Sq. M. for Land with appropriate cost of construction for valuation.

| i)   | Sale ability                          | Good    |
|------|---------------------------------------|---------|
| ii)  | Likely rental values in future in and |         |
| iii) | Any likely income it may generate     | - (750) |







# 4. ACTUAL SITE PHOTOGRAPHS





Since 1989

Vastukala Consultants (I) Pvt. Ltd.



## 5. ROUTE MAP OF THE PROPERTY





Longitude Latitude: 20°01'12.0"N 73°47'25.1"E

Note: The Blue line shows the route to site from nearest railway Station (Nashik Road - 11.6 Km.)



Since 1989

Vastukala Consultants (I) Pvt. Ltd.



## 6. Ready Reckoner Rate

















Since 1989



As a result of my appraisal and analysis, it is my considered opinion that the Fair Market Value for this particulars above property in the prevailing condition with aforesaid specification is ₹ 57,41,543/- (Rupees Fifty Seven Lakh Forty One Thousand Five Hundred Forty Three Only). The Realizable Value of the above property is ₹ 54,54,466/- (Rupees Fifty Four Lakh Fifty Four Thousand Four Hundred Sixty Six only). The Distress Sale Value is ₹ 45,93,234/- (Rupees Forty Five Lakh Ninety Three Thousand Two Hundred Thirty Four only).

Place: Nashik Date: 03.05.2024

For VASTUKALA CONSULTANTS (I) PVT. LTD.

Manoj Chalikwar Digitally signed by Manoj Chalikwar DN: cn=Manoj Chalikwar, o=Vastukala Consultants (I) Pvt. Ltd., ou=Mumbai, email=manoj@vastukala.org, c=IN Dat