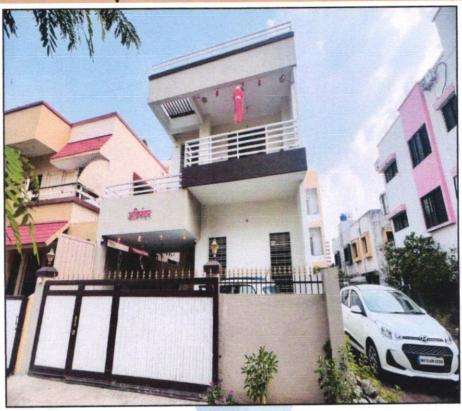

# Details of the property under consideration:

Name of Owner: Shri. Sahebrao Arjun Mahanubhav

Residential Land and Bungalow On Plot No. 09, Ground + First Floor, Survey No. 85/1A /2 / 1+2/85/1A/3/1+2/9, Near Chandrama Maternity Home, Janata Raja Colony, Naikwadipura, Off Makhmalabad Road, Village -Nashik, Taluka & District - Nashik, PIN Code - 422 003, State - Maharashtra, Country - India.

# 1. VALUATION OPINION REPORT

This is to certify that the property bearing Residential Land and Bungalow On Plot No. 09, Ground + First Floor, Survey No. 85/ 1A /2 / 1+2/ 85/ 1A/ 3/ 1+2/ 9, Near Chandrama Maternity Home, Janata Raja Colony, Naikwadipura, Off Makhmalabad Road, Village - Nashik, Taluka & District - Nashik, PIN Code - 422 003, State -Maharashtra, Country - India belongs to Shri. Sahebrao Arjun Mahanubhav.